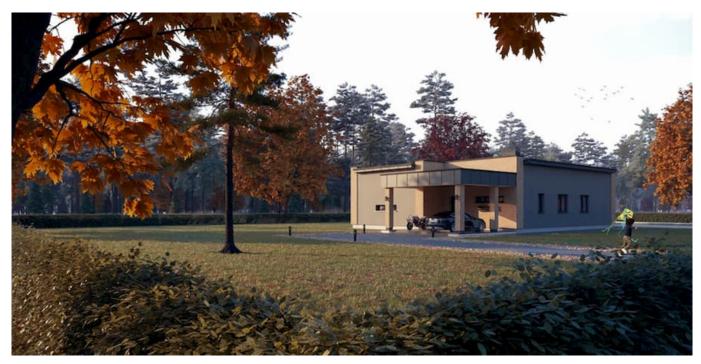

THE BOX SLOPE is cozy 125.61 sq. meters (86.16 sq. meters of living space) family residence. Single story house project has one bonus - 32.81 sq. meters shed in the front of the house. The front shed (32,81 sq. meters) protects you from raindrops while opening your front door, you can also easily park your car there, without any need of opening a garage gate every time you reach home.

# **3D PLAN**