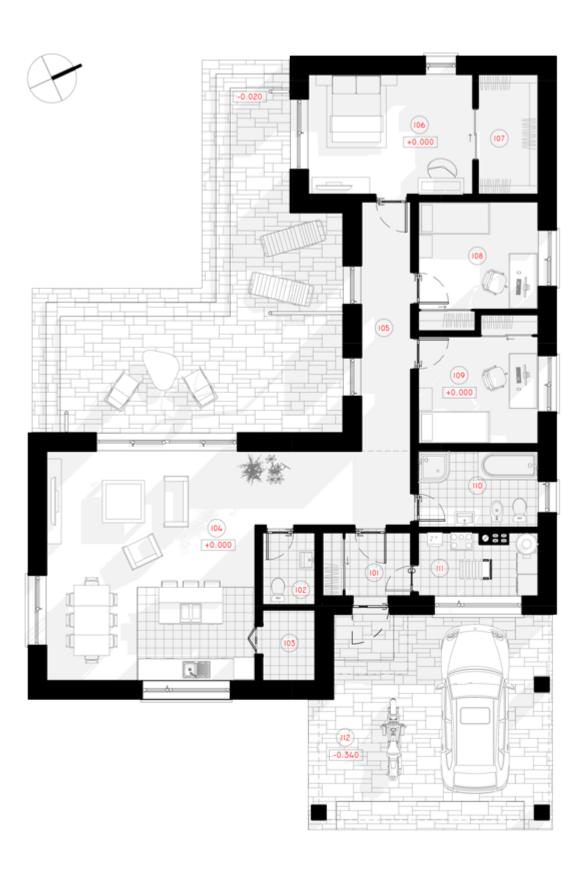

## **1ST FLOOR PLAN**

| TOTAL:                                                | 158.41m <sup>2</sup> |
|-------------------------------------------------------|----------------------|
| 112 CARPORT                                           | 32.81 m <sup>2</sup> |
| 111 BOILER ROOM                                       | 5.85 m <sup>2</sup>  |
| 110 BATHROOM                                          | 7.34m <sup>2</sup>   |
| 109CHILDRENS ROOM                                     | 11.36 m <sup>2</sup> |
| 108 CHILDRENS ROOM                                    | 11.36 m <sup>2</sup> |
| 107 CLOSET                                            | 5.78 m <sup>2</sup>  |
| 106 CHILDRENS ROOM                                    | 15.84 m <sup>2</sup> |
| 105 HALL-CORRIDOR                                     | 9.87 m <sup>2</sup>  |
| 104 SVETAINĖ - VIRTUVĖKITCHEN-LIVING ROOM<br>47.59 M² |                      |
| 103 PANTRY                                            | 3.02 m <sup>2</sup>  |
| 102 BATHROOM                                          | 3.08 m <sup>2</sup>  |
| 101 CORRIDOR                                          | 4.51m <sup>2</sup>   |