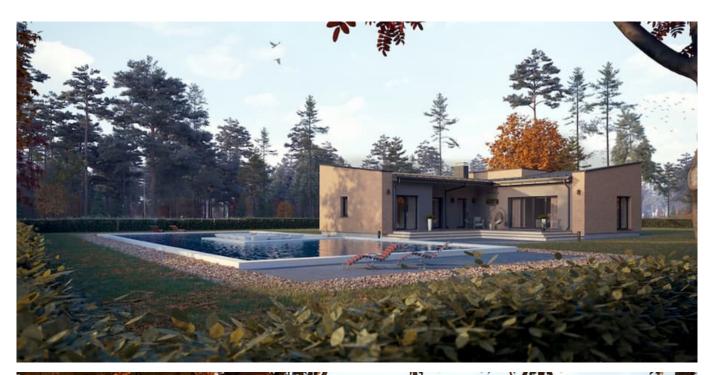

#### **HOUSE PROJECT THE BOX SLOPE**

MYou probably can't imagine a modern residential house without a balcony or terrace? Large areas of windows with a nice outside view. Light rooms where the space of the house is filled in with sunlight, heat. If you let the light inside, the layout of the house will look more spacious. Good thermal resistance and light are the main features of modern house projects.

THE BOX SLOPE is cozy 125.61 sq. meters (86.16 sq. meters of living space) family residence. Single story house project has one bonus - 32.81 sq. meters shed in the front of the house. The front shed (32,81 sq. meters) protects you from raindrops while opening your front door, you can also easily park your car there, without any need of opening a garage gate every time you reach home.

An L-shaped house project will fit perfectly in any size plot. Next to the house, you will be able to install a lounge for sunbathing, swimming pool. The family residence is a time-tested and reliable single-storey house project for those who are looking for a modern design, striving to create a cozy environment. The living area is separated from the rest area and utility rooms. There is a spacious sitting room with an open kitchen (47, 59 sq meters). There are three bedrooms for family members, a spacious lounge, and a cloakroom. The modern technical drawing is a chance to live an ecological, safe life in warm residence. A typical house project is a time-tested, rational investment in the well-

# **3D PLAN**