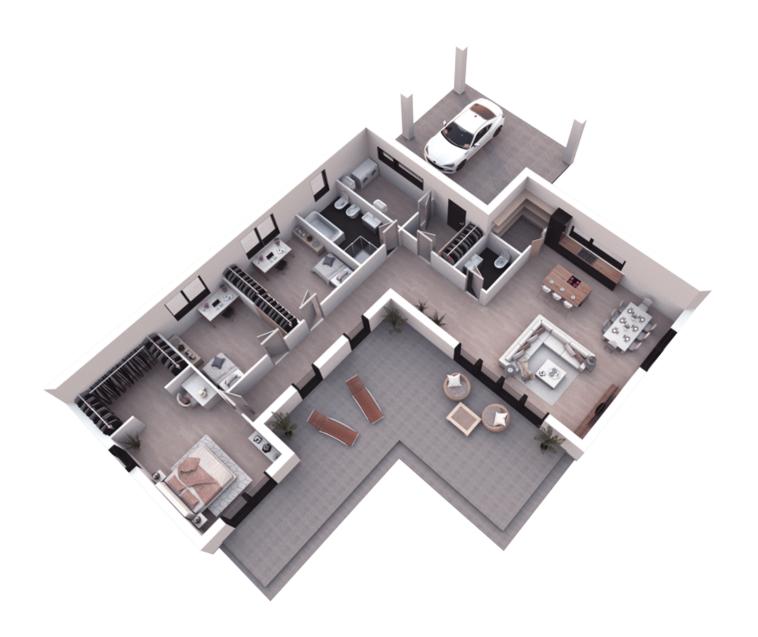

OOM                                          | 7.34m <sup>2</sup>   |
| 109CHILDRENS ROOM                                     | 11.36 m <sup>2</sup> |
| 108 CHILDRENS ROOM                                    | 11.36 m <sup>2</sup> |
| 107 CLOSET                                            | 5.78 m <sup>2</sup>  |
| 106 CHILDRENS ROOM                                    | 15.84 m <sup>2</sup> |
| 105 HALL-CORRIDOR                                     | 9.87 m <sup>2</sup>  |
| 104 SVETAINĖ - VIRTUVĖKITCHEN-LIVING ROOM<br>47.59 M² |                      |
| 103 PANTRY                                            | 3.02 m <sup>2</sup>  |
| 102 BATHROOM                                          | 3.08 m <sup>2</sup>  |
| 101 CORRIDOR                                          | 4.51m <sup>2</sup>   |



# **3D PLAN**