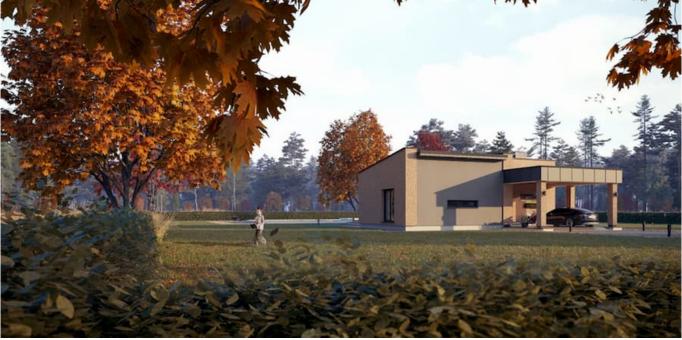

THE BOX SLOPE is cozy 125.61 sq. meters (86.16 sq. meters of living space) family residence. Single story house project has one bonus - 32.81 sq. meters shed in the front of the house. The front shed (32,81 sq. meters) protects you from raindrops while opening your front door, you can also easily park your car there, without any need of opening a garage gate every time you reach home.

# **3D PLAN**