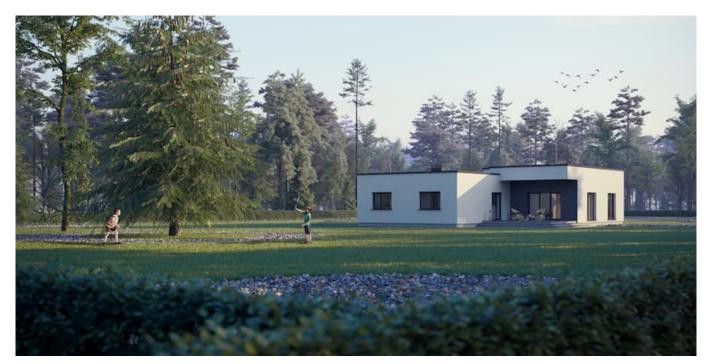

Do not be afraid – a typical "THE CANDY BOX" house project is just for you. A single-storey house project with an overlapped roof is your best choice. This family housing meets today's market demand, the highest construction standards. It will be a modern house for your family. You will plant a tree, no one will complain about the noise of your children or the barking dog. The modern technical drawing will certainly meet your expectations. The total area of the house is 181, 05 sq. meters (living area 93.8 square meters). You will park a family car in the 38 square meters garage.

This is an L-shaped house project that fits quite comfortably into the existing plot. Typical technical drawing - will help to visualize the whole house under construction, choose the style and design of housing. A modern home project is an attractive solution, it can afford even a young family. It is a smart contemporary housing solution.