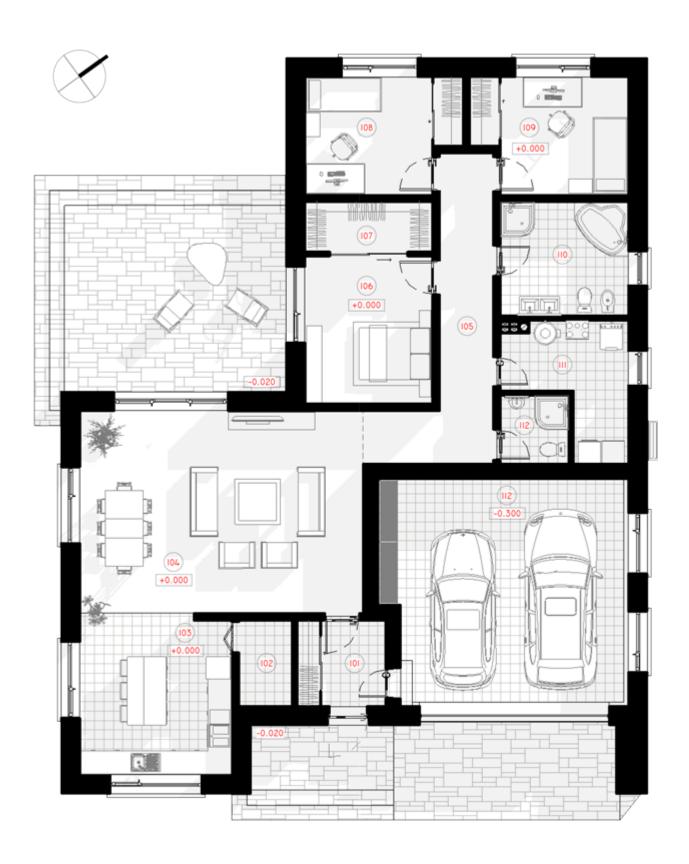

## **1ST FLOOR PLAN**

| TOTAL:              | 181.05m <sup>2</sup> |
|---------------------|----------------------|
| 112 GARAGE          | 38.00 m <sup>2</sup> |
| 112 BATHROOM        | 3.24 m <sup>2</sup>  |
| 111 BOILER ROOM     | 8.72 m <sup>2</sup>  |
| 110 BATHROOM        | 10.08 m <sup>2</sup> |
| 109 CHILDRENS ROOM  | 11.93m <sup>2</sup>  |
| 108 CHILDRENS ROOM  | 11.93 m <sup>2</sup> |
| 107 CLOSET          | 4.38m <sup>2</sup>   |
| 106 PARENTS BEDROOM | 13.04 m <sup>2</sup> |
| 105 HALL-CORRIDOR   | 14.35m <sup>2</sup>  |
| 104 LIVING ROOM     | 40.02 m <sup>2</sup> |
| 103 KITCHEN         | 16.88 m <sup>2</sup> |
| 102 PANTRY          | 3.20 m <sup>2</sup>  |
| 101 CORRIDOR        | 5.29 m <sup>2</sup>  |