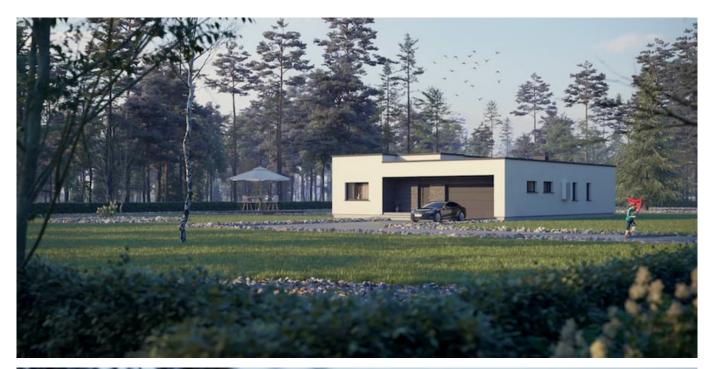

Do not be afraid – a typical "THE CANDY BOX" house project is just for you. A single-storey house project with an overlapped roof is your best choice. This family housing meets today's market demand, the highest construction standards. It will be a modern house for your family. You will plant a tree, no one will complain about the noise of your children or the barking dog. The modern technical drawing will certainly meet your expectations. The total area of the house is 181, 05 sq. meters (living area 93.8 square meters). You will park a family car in the 38 square meters garage.

This is an L-shaped house project that fits quite comfortably into the existing plot. Typical technical drawing - will help to visualize the whole house under construction, choose the style and design of housing. A modern home project is an attractive solution, it can afford even a young family. It is a smart contemporary housing solution.