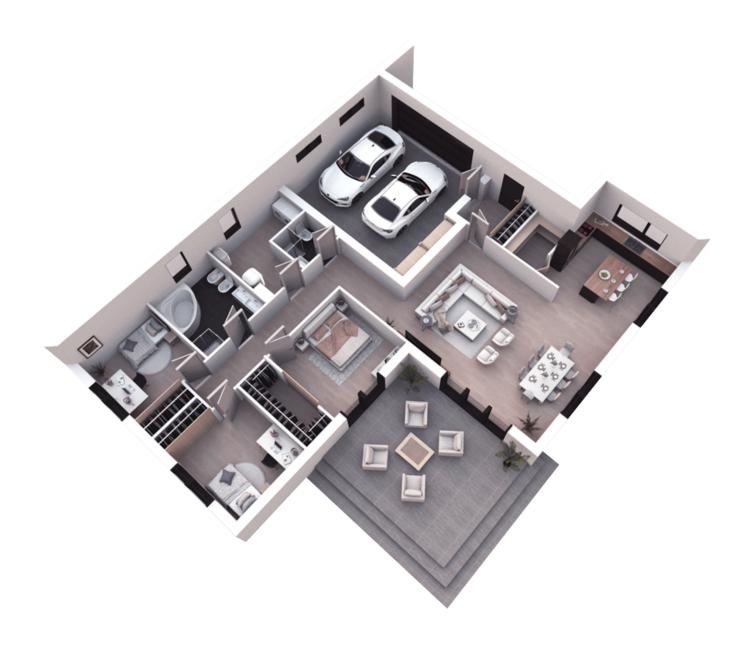

young family. It is a smart contemporary housing solution.











## **1ST FLOOR PLAN**

| TOTAL:              | 181.05m <sup>2</sup> |
|---------------------|----------------------|
| 112 GARAGE          | 38.00 m <sup>2</sup> |
| 112 BATHROOM        | 3.24 m <sup>2</sup>  |
| 111 BOILER ROOM     | 8.72 m <sup>2</sup>  |
| 110 BATHROOM        | 10.08 m <sup>2</sup> |
| 109 CHILDRENS ROOM  | 11.93m <sup>2</sup>  |
| 108 CHILDRENS ROOM  | 11.93 m <sup>2</sup> |
| 107 CLOSET          | 4.38m <sup>2</sup>   |
| 106 PARENTS BEDROOM | 13.04 m <sup>2</sup> |
| 105 HALL-CORRIDOR   | 14.35m <sup>2</sup>  |
| 104 LIVING ROOM     | 40.02 m <sup>2</sup> |
| 103 KITCHEN         | 16.88 m <sup>2</sup> |
| 102 PANTRY          | 3.20 m <sup>2</sup>  |
| 101 CORRIDOR        | 5.29 m <sup>2</sup>  |



## **3D PLAN**