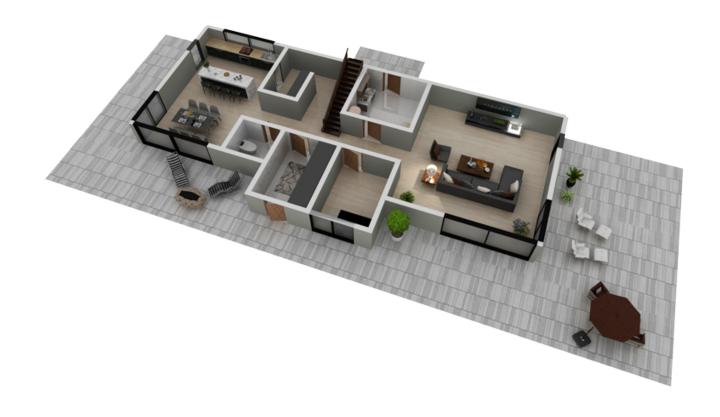

GARAGE              | 36.00 m <sup>2</sup>  |
| 105 BOILER ROOM         | 6.35 m <sup>2</sup>   |
| 104 KITCHEN-LIVING ROOM | 54.98 m <sup>2</sup>  |
| 103 PANTRY              | 2.46 m <sup>2</sup>   |
| 102 BATHROOM            | 2.20 m <sup>2</sup>   |
| 101 CORRIDOR            | 5.28 m <sup>2</sup>   |



## 2ND FLOOR PLAN

| TOTAL:              | 80.64 m <sup>2</sup> |
|---------------------|----------------------|
| 208 PARENTS BEDROOM | 12.62 m <sup>2</sup> |
| 207 BATHROOM        | 8.43 m <sup>2</sup>  |
| 206 WARDROBE        | 4.98 m <sup>2</sup>  |
| 205 WORKROOM        | 11.14 m <sup>2</sup> |
| 204 CHILDREN'S ROOM | 14.26 m <sup>2</sup> |
| 203 CHILDREN'S ROOM | 14.26 m <sup>2</sup> |
| 202 KITCHEN         | 4.40 m <sup>2</sup>  |
| 201 HALL            | 10.55 m <sup>2</sup> |



# **3D PLAN**



# **3D PLAN**