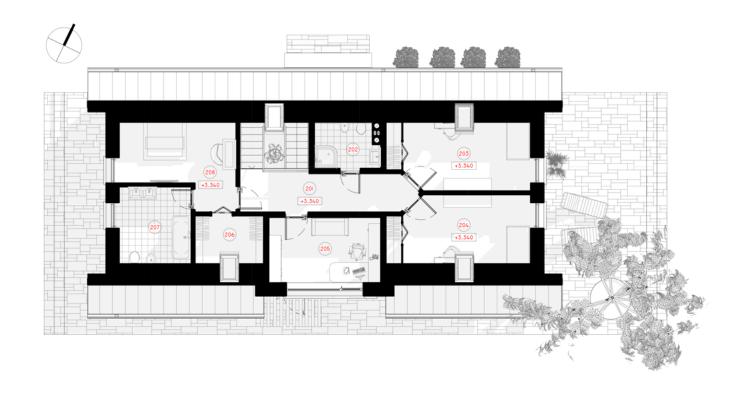

## 2ND FLOOR PLAN

| TOTAL:              | 80.64 m <sup>2</sup> |
|---------------------|----------------------|
| 208 PARENTS BEDROOM | 12.62 m <sup>2</sup> |
| 207 BATHROOM        | 8.43 m <sup>2</sup>  |
| 206 WARDROBE        | 4.98 m <sup>2</sup>  |
| 205 WORKROOM        | 11.14 m <sup>2</sup> |
| 204 CHILDREN'S ROOM | 14.26 m <sup>2</sup> |
| 203 CHILDREN'S ROOM | 14.26 m <sup>2</sup> |
| 202 KITCHEN         | 4.40 m <sup>2</sup>  |
| 201 HALL            | 10.55 m <sup>2</sup> |