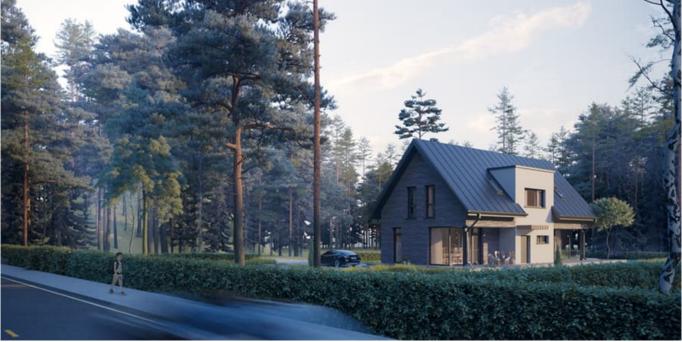

ut any need of opening a garage gate every time you reach home.

An L-shaped house project will fit perfectly in any size plot. Next to the house, you will be able to install a lounge for sunbathing, swimming pool. The family residence is a time-tested and reliable single-storey house project for those who are looking for a modern design, striving to create a cozy environment. The living area is separated from the rest area and utility rooms. There is a spacious sitting room with an open kitchen (47, 59 sq meters). There are three bedrooms for family members, a spacious lounge, and a cloakroom. The modern technical drawing is a chance to live an ecological, safe life in warm residence. A typical house project is a time-tested, rational investment in the well-

being of your family.











## **1ST FLOOR PLAN**

| TOTAL:                  | 107.27 m <sup>2</sup> |
|-------------------------|-----------------------|
| 106 GARAGE              | 36.00 m <sup>2</sup>  |
| 105 BOILER ROOM         | 6.35 m <sup>2</sup>   |
| 104 KITCHEN-LIVING ROOM | 54.98 m <sup>2</sup>  |
| 103 PANTRY              | 2.46 m <sup>2</sup>   |
| 102 BATHROOM            | 2.20 m <sup>2</sup>   |
| 101 CORRIDOR            | 5.28 m <sup>2</sup>   |



## 2ND FLOOR PLAN

| TOTAL:              | 80.64 m <sup>2</sup> |
|---------------------|----------------------|
| 208 PARENTS BEDROOM | 12.62 m <sup>2</sup> |
| 207 BATHROOM        | 8.43 m <sup>2</sup>  |
| 206 WARDROBE        | 4.98 m <sup>2</sup>  |
| 205 WORKROOM        | 11.14 m <sup>2</sup> |
| 204 CHILDREN'S ROOM | 14.26 m <sup>2</sup> |
| 203