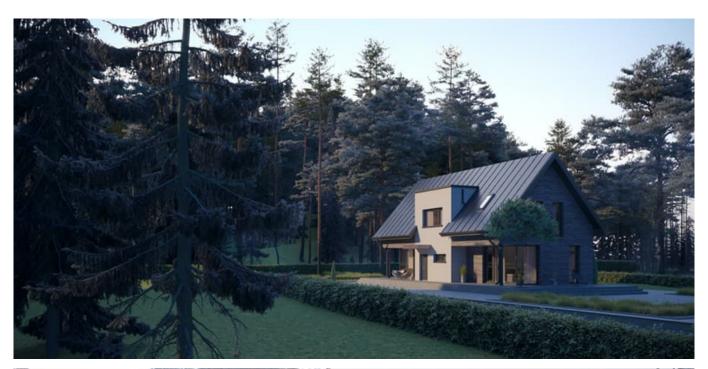

hout any need of opening a garage gate every time you reach home.

An L-shaped house project will fit perfectly in any size plot. Next to the house, you will be able to install a lounge for sunbathing, swimming pool. The family residence is a time-tested and reliable single-storey house project for those who are looking for a modern design, striving to create a cozy environment. The living area is separated from the rest area and utility rooms. There is a spacious sitting room with an open kitchen (47, 59 sq meters). There are three bedrooms for family members, a spacious lounge, and a cloakroom. The modern technical drawing is a chance to live an ecological, safe life in warm residence. A typical house project is a time-tested, rational investment in the well-

being of your family.











## **1ST FLOOR PLAN**

| TOTAL:                  | 107.27 m <sup>2</sup> |
|-------------------------|-----------------------|
| 106 GARAGE              | 36.00 m <sup>2</sup>  |
| 105 BOILER ROOM         | 6.35 m <sup>2</sup>   |
| 104 KITCHEN-LIVING ROOM | 54.98 m <sup>2</sup>  |
| 103 PANTRY              | 2.46 m <sup>2</sup>   |
| 102 BATHROOM            | 2.20 m <sup>2</sup>   |
| 101 CORRIDOR            | 5.28 m <sup>2</sup>   |



## 2ND FLOOR PLAN

| TOTAL:              | 80.64 m <sup>2</sup> |
|---------------------|----------------------|
| 208 PARENTS BEDROOM | 12.62 m <sup>2</sup> |
| 207 BATHROOM        | 8.43 m <sup>2</sup>  |
| 206 WARDROBE        | 4.98 m <sup>2</sup>  |
| 205 WORKROOM        | 11.14 m <sup>2</sup> |
| 204 CHILDREN'S ROOM | 14.26 m <sup>2</sup> |
| 20