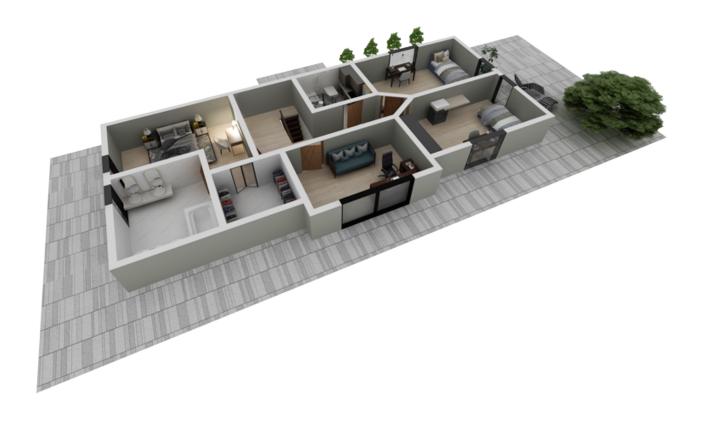

| 36.00 m <sup>2</sup>  |
| 105 BOILER ROOM         | 6.35 m <sup>2</sup>   |
| 104 KITCHEN-LIVING ROOM | 54.98 m <sup>2</sup>  |
| 103 PANTRY              | 2.46 m <sup>2</sup>   |
| 102 BATHROOM            | 2.20 m <sup>2</sup>   |
| 101 CORRIDOR            | 5.28 m <sup>2</sup>   |



## 2ND FLOOR PLAN

| TOTAL:              | 80.64 m <sup>2</sup> |
|---------------------|----------------------|
| 208 PARENTS BEDROOM | 12.62 m <sup>2</sup> |
| 207 BATHROOM        | 8.43 m <sup>2</sup>  |
| 206 WARDROBE        | 4.98 m <sup>2</sup>  |
| 205 WORKROOM        | 11.14 m <sup>2</sup> |
| 204 CHILDREN'S ROOM | 14.26 m <sup>2</sup> |
| 203 CHILDREN'S ROOM | 14.26 m <sup>2</sup> |
| 202 KITCHEN         | 4.40 m <sup>2</sup>  |
| 201 HALL            | 10.55 m <sup>2</sup> |



# **3D PLAN**



# **3D PLAN**