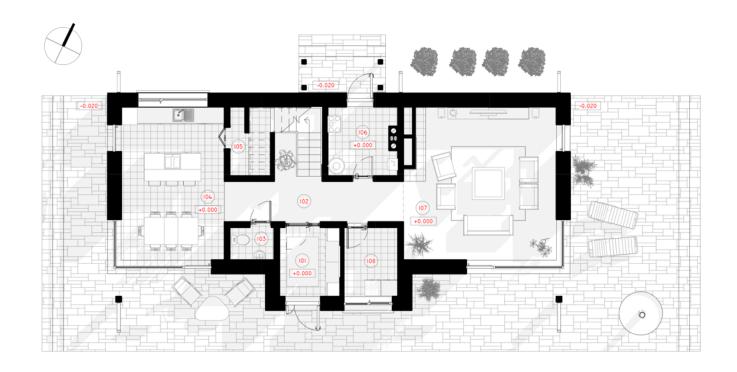

## **1ST FLOOR PLAN**

| TOTAL:                  | 107.27 m <sup>2</sup> |
|-------------------------|-----------------------|
| 106 GARAGE              | 36.00 m <sup>2</sup>  |
| 105 BOILER ROOM         | 6.35 m <sup>2</sup>   |
| 104 KITCHEN-LIVING ROOM | 54.98 m <sup>2</sup>  |
| 103 PANTRY              | 2.46 m <sup>2</sup>   |
| 102 BATHROOM            | 2.20 m <sup>2</sup>   |
| 101 CORRIDOR            | 5.28 m <sup>2</sup>   |