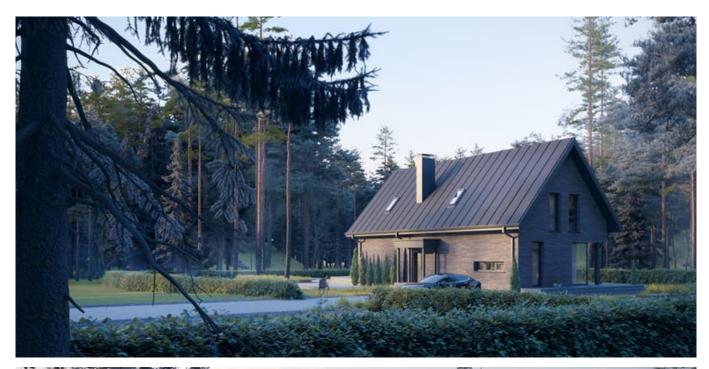

#### **HOUSE PROJECT THE BOX SLOPE**

MYou probably can't imagine a modern residential house without a balcony or terrace? Large areas of windows with a nice outside view. Light rooms where the space of the house is filled in with sunlight, heat. If you let the light inside, the layout of the house will look more spacious. Good thermal resistance and light are the main features of modern house projects.

THE BOX SLOPE is cozy 125.61 sq. meters (86.16 sq. meters of living space) family residence. Single story house project has one bonus - 32.81 sq. meters shed in the front of the house. The front shed (32,81 sq. meters) protects you from raindrops while opening your front door, you can also easily park your car there, without any need of opening a garage gate every time you reach home.

An L-shaped house project will fit perfectly in any size plot. Next to the house, you will be able to install a lounge for sunbathing, swimming pool. The family residence is a time-tested and reliable single-storey house project for those who are looking for a modern design, striving to create a cozy environment. The living area is separated from the rest area and utility rooms. There is a spacious sitting room with an open kitchen (47, 59 sq meters). There are three bedrooms for family members, a spacious lounge, and a cloakroom. The modern technical drawing is a chance to live an ecological, safe life in warm residence. A typical house project is a time-tested, rational investment in the well-