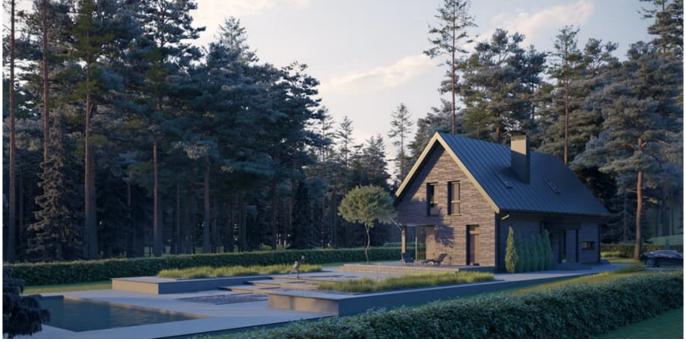

#### **HOUSE PROJECT THE BOX SLOPE**

MYou probably can't imagine a modern residential house without a balcony or terrace? Large areas of windows with a nice outside view. Light rooms where the space of the house is filled in with sunlight, heat. If you let the light inside, the layout of the house will look more spacious. Good thermal resistance and light are the main features of modern house projects.

THE BOX SLOPE is cozy 125.61 sq. meters (86.16 sq. meters of living space) family residence. Single story house project has one bonus - 32.81 sq. meters shed in the front of the house. The front shed (32,81 sq. meters) protects you from raindrops while opening your front door, you can also easily park your car there, without any need of opening a garage gate every time you reach home.

An L-shaped house project will fit perfectly in any size plot. Next to the house, you will be able to install a lounge for sunbathing, swimming pool. The family residence is a time-tested and reliable single-storey house project for those who are looking for a modern design, striving to create a cozy environment. The living area is separated from the rest area and utility rooms. There is a spacious sitting room with an open kitchen (47, 59 sq meters). There are three bedrooms for family members, a spacious lounge, and a cloakroom. The modern technical drawing is a chance to live an ecological, safe life in warm residence. A typical house project is a time-tested, rational investment in the well-