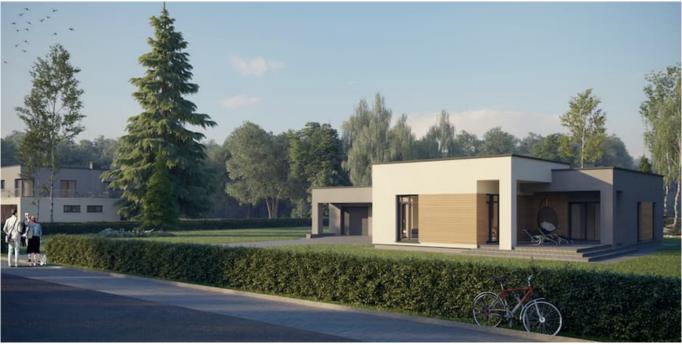

## **HOUSE PROJECT THE CLEAR BOX**

Are you looking for an exclusive, unique housing concept? Do you need a planned entrance to the plot from the Southside? Then "CLEAR BOX" is a smart choice. This T-shaped elevated single-storey house project with a garage is your dream, that might come true. The total area of the house is 188.35 sq. meters (102.38 sq. m of living space).

The combined roof of the house and the garage allows a family to park a pair of cars at the covered terrace next to the house. The flat roof does not inflate construction costs, it is easy to insulate, which is very important for achieving A + energy efficiency class. T- shaped contemporary housing project, it's rational layout creates luxury living space and cozy bedrooms. There are also handy utility rooms. Wooden siding or clinker decor creates a modern and complete view of the exterior design of your residence.

This house is perfect for a family of 4 - 5 persons, with a double bedroom, two single rooms for children, 2 bathrooms, and a spacious 41.37 sq. meters living room connected to the kitchen. There is enough space for green areas, paved paths, and terraces outside the house. The modern house is the best solution for everyone who wants to live a harmonious life, who care about the well-being of their family and seek comfort. Typical technical drawings will help you choose the most suitable style and