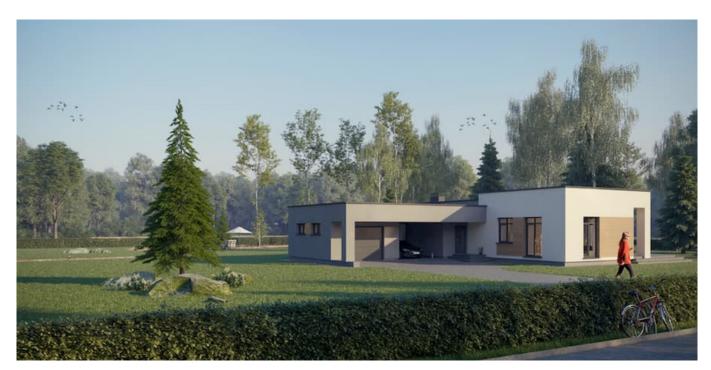

## **HOUSE PROJECT THE CLEAR BOX**

Are you looking for an exclusive, unique housing concept? Do you need a planned entrance to the plot from the Southside? Then "CLEAR BOX" is a smart choice. This T-shaped elevated single-storey house project with a garage is your dream, that might come true. The total area of the house is 188.35 sq. meters (102.38 sq. m of living space).

The combined roof of the house and the garage allows a family to park a pair of cars at the covered terrace next to the house. The flat roof does not inflate construction costs, it is easy to insulate, which is very important for achieving A + energy efficiency class. T- shaped contemporary housing project, it's rational layout creates luxury living space and cozy bedrooms. There are also handy utility rooms. Wooden siding or clinker decor creates a modern and complete view of the exterior design of your residence.

This house is perfect for a family of 4 - 5 persons, with a double bedroom, two single rooms for children, 2 bathrooms, and a spacious 41.37 sq. meters living room connected to the kitchen. There is enough space for green areas, paved paths, and terraces outside the house. The modern house is the best solution for everyone who wants to live a harmonious life, who care about the well-being of their family and seek comfort. Typical technical drawings will help you choose the most suitable style and