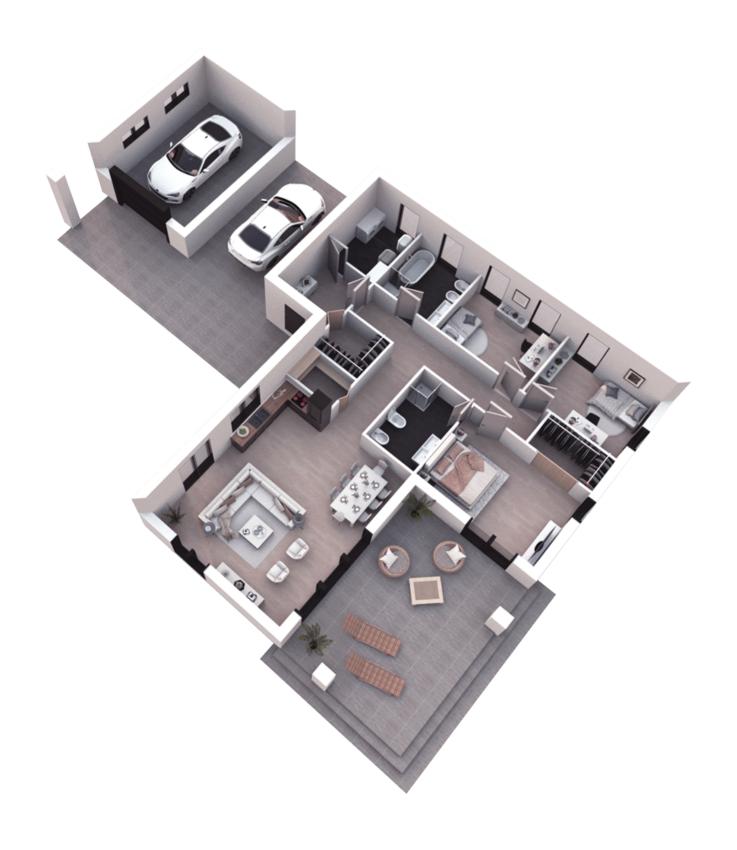

--------------------|
| 114GARAGE                                                                           | 27.00 m <sup>2</sup> |
| 113 CARPORT                                                                         | 27.40 m <sup>2</sup> |
| 112 KITCHEN-LIVING ROOM                                                             | 41.37 m <sup>2</sup> |
| 111 PANTRY                                                                          | 2.76 m <sup>2</sup>  |
| 110 BATHROOM                                                                        | 7.28 m <sup>2</sup>  |
| 109 PARENTS BEDROOM                                                                 | 17.00 m <sup>2</sup> |
| 108 CHILDRENS ROOM KITCHEN-LIVING ROOM PANTRY SHED BATHROOM CARPORT BATHROOM CLOSET | 3.86 m <sup>2</sup>  |



## 3D PLAN