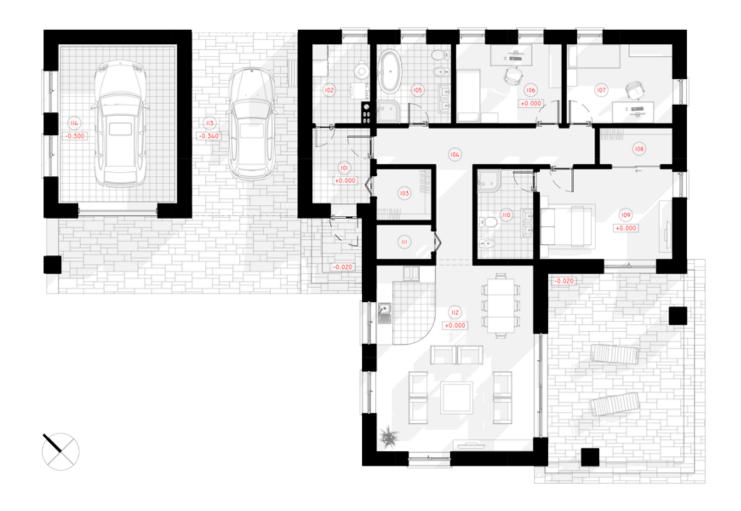

## **1ST FLOOR PLAN**

| 101 CORRIDOR       | 6.29m <sup>2</sup>   |
|--------------------|----------------------|
| 102 BOILER ROOM    | 6.33 m <sup>2</sup>  |
| 103 CLOSET         | 4.05 m <sup>2</sup>  |
| 104 HALL-CORRIDOR  | 16.45 m <sup>2</sup> |
| 105 BATHROOM       | 8.49 m <sup>2</sup>  |
| 106 CHILDRENS ROOM | 12.00m <sup>2</sup>  |
| 107CHILDRENS ROOM  | 12.00 m <sup>2</sup> |

| TOTAL:                                                                              | 192.29 m²            |
|-------------------------------------------------------------------------------------|----------------------|
| 114GARAGE                                                                           | 27.00 m <sup>2</sup> |
| 113 CARPORT                                                                         | 27.40 m <sup>2</sup> |
| 112 KITCHEN-LIVING ROOM                                                             | 41.37 m <sup>2</sup> |
| 111 PANTRY                                                                          | 2.76 m <sup>2</sup>  |
| 110 BATHROOM                                                                        | 7.28 m <sup>2</sup>  |
| 109 PARENTS BEDROOM                                                                 | 17.00 m <sup>2</sup> |
| 108 CHILDRENS ROOM KITCHEN-LIVING ROOM PANTRY SHED BATHROOM CARPORT BATHROOM CLOSET | 3.86 m <sup>2</sup>  |