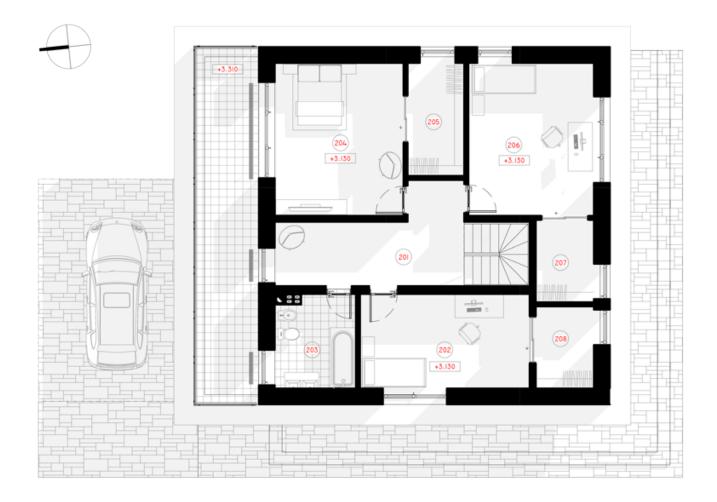

## **2ND FLOOR PLAN**

| 201 HALL-STAIRCASE  | 14.18 m <sup>2</sup> |
|---------------------|----------------------|
| 202 CHILDRENS ROOM  | 15.69 m <sup>2</sup> |
| 203 BATHROOM        | 7.19m <sup>2</sup>   |
| 204 PARENTS BEDROOM | 19.30 m <sup>2</sup> |
| 205 CLOSET          | 6.21 m <sup>2</sup>  |
| 206 CHILDRENS ROOM  | 18.82 m <sup>2</sup> |
| 207 CLOSET          | 4.65 m <sup>2</sup>  |

#### TOTAL:

4.63 m<sup>2</sup>

90,69m<sup>2</sup>