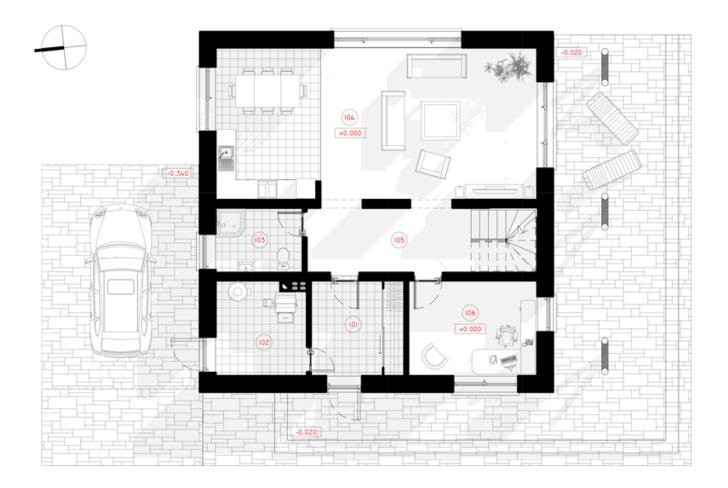

## **1ST FLOOR PLAN**

| 92.79m <sup>2</sup>  | TOTAL:                  |
|----------------------|-------------------------|
| 11.80 m <sup>2</sup> | 106 WORKROOM            |
| 11.77 m <sup>2</sup> | 105 HALL-STAIRCASE      |
| 47.22 m <sup>2</sup> | 104 KITCHEN-LIVING ROOM |
| 5.40 m <sup>2</sup>  | 103 BATHROOM            |
| 8.07 m <sup>2</sup>  | 102 BOILER ROOM         |
| 8.53 m <sup>2</sup>  | 101 CORRIDOR            |
|                      |                         |