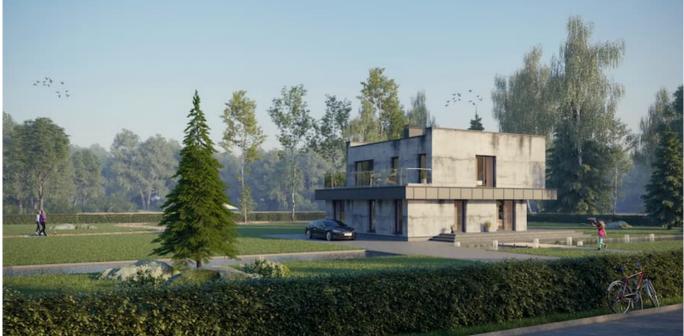

#### HOUSE PROJECT THE CLEAR BOX

Do you enjoy going outside, sitting in an open-air at the balcony on a warm summer day with a cup of coffee, listening to the birds chirping, or spending an afternoon with a book? If it is so, you must choose a two-storey square-shaped house project with a balcony. The modern house project perfectly fits into a narrow plot. It is a great choice for those who like watching life from the above.

On the ground floor architects designed a spacious 47.22 sq. meters kitchen with an open living room and an 11.80 sq. meters study room. A great interior accent can be a stair set. Upstairs we have a spacious master bedroom, two children's rooms, 2 special spaces for wardrobes. If you create a nice interior design, choose the right furniture, you set up a perfect dream home, with plenty of space for the family and reception of guests. The modern architecture allows you to create a cozy, pleasant, and tidy home and its surroundings. Large windows – a natural source of light. Rational layout lets you create a dream home for a harmonious life. The house where each family member will be able to interact with others in the open spaces, but will also have a private corner for sleep and private moments. Moreover, it is your chance to move away from the living at the traditional block of a house, reminding us of life in an anthill. Personal family residence creates you an oasis of coziness and luxury. And the most important issue, we have to admit is – your own parking space for a family car. No fights for parking space in the narrow yard with your neighbors anymore.