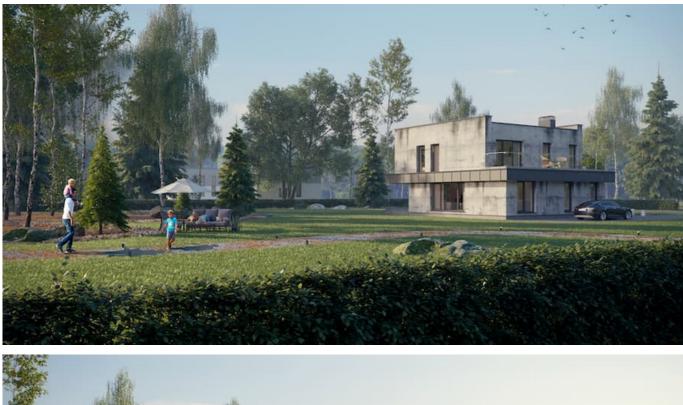

#### HOUSE PROJECT THE CLEAR BOX

Do you enjoy going outside, sitting in an open-air at the balcony on a warm summer day with a cup of coffee, listening to the birds chirping, or spending an afternoon with a book? If it is so, you must choose a two-storey square-shaped house project with a balcony. The modern house project perfectly fits into a narrow plot. It is a great choice for those who like watching life from the above.

On the ground floor architects designed a spacious 47.22 sq. meters kitchen with an open living room and an 11.80 sq. meters study room. A great interior accent can be a stair set. Upstairs we have a spacious master bedroom, two children's rooms, 2 special spaces for wardrobes. If you create a nice interior design, choose the right furniture, you set up a perfect dream home, with plenty of space for the family and reception of guests. The modern architecture allows you to create a cozy, pleasant, and tidy home and its surroundings. Large windows – a natural source of light. Rational layout lets you create a dream home for a harmonious life. The house where each family member will be able to interact with others in the open spaces, but will also have a private corner for sleep and private moments. Moreover, it is your chance to move away from the living at the traditional block of a house, reminding us of life in an anthill. Personal family residence creates you an oasis of coziness and luxury. And the most important issue, we have to admit is – your own parking space for a family car. No fights for parking space in the narrow yard with your neighbors anymore.