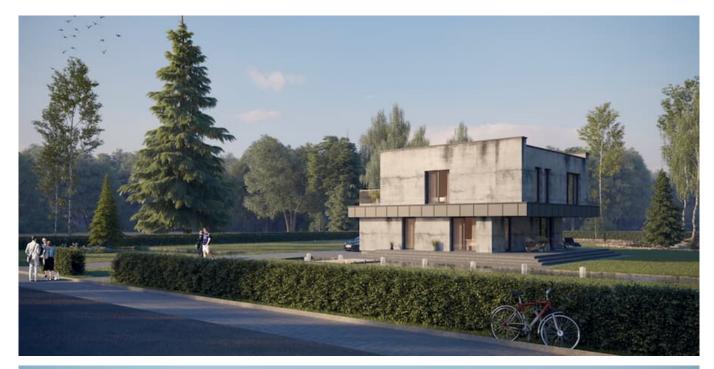

#### HOUSE PROJECT THE CLEAR BOX

Do you enjoy going outside, sitting in an open-air at the balcony on a warm summer day with a cup of coffee, listening to the birds chirping, or spending an afternoon with a book? If it is so, you must choose a two-storey square-shaped house project with a balcony. The modern house project perfectly fits into a narrow plot. It is a great choice for those who like watching life from the above.

On the ground floor architects designed a spacious 47.22 sq. meters kitchen with an open living room and an 11.80 sq. meters study room. A great interior accent can be a stair set. Upstairs we have a spacious master bedroom, two children's rooms, 2 special spaces for wardrobes. If you create a nice interior design, choose the right furniture, you set up a perfect dream home, with plenty of space for the family and reception of guests. The modern architecture allows you to create a cozy, pleasant, and tidy home and its surroundings. Large windows – a natural source of light. Rational layout lets you create a dream home for a harmonious life. The house where each family member will be able to interact with others in the open spaces, but will also have a private corner for sleep and private moments. Moreover, it is your chance to move away from the living at the traditional block of a house, reminding us of life in an anthill. Personal family residence creates you an oasis of coziness and luxury. And the most important issue, we have to admit is – your own parking space for a family car. No fights for parking space in the narrow yard with your neighbors anymore.