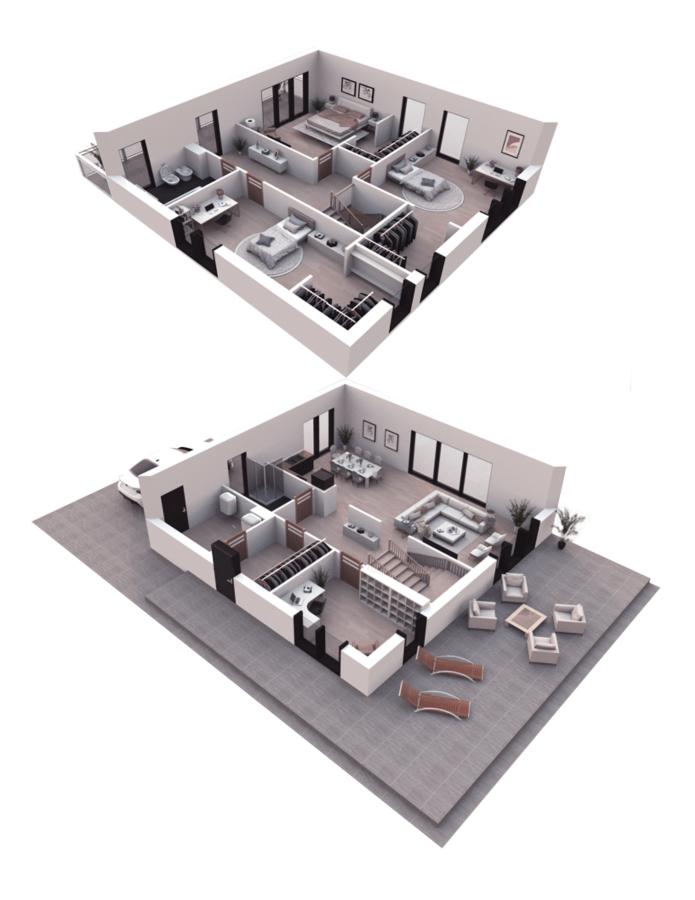

#### HOUSE PROJECT THE CLEAR BOX

Do you enjoy going outside, sitting in an open-air at the balcony on a warm summer day with a cup of coffee, listening to the birds chirping, or spending an afternoon with a book? If it is so, you must choose a two-storey square-shaped house project with a balcony. The modern house project perfectly fits into a narrow plot. It is a great choice for those who like watching life from the above.

On the ground floor architects designed a spacious 47.22 sq. meters kitchen with an open living room and an 11.80 sq. meters study room. A great interior accent can be a stair set. Upstairs we have a spacious master bedroom, two children's rooms, 2 special spaces for wardrobes. If you create a nice interior design, choose the right furniture, you set up a perfect dream home, with plenty of space for the family and reception of guests. The modern architecture allows you to create a cozy, pleasant, and tidy home and its surroundings. Large windows – a natural source of light. Rational layout lets you create a dream home for a harmonious life. The house where each family member will be able to interact with others in the open spaces, but will also have a private corner for sleep and private moments. Moreover, it is your chance to move away from the living at the traditional block of a house, reminding us of life in an anthill. Personal family residence creates you an oasis of coziness and luxury. And the most important issue, we have to admit is – your own parking space for a family car. No fights for parking space in the narrow yard with your neighbors anymore.