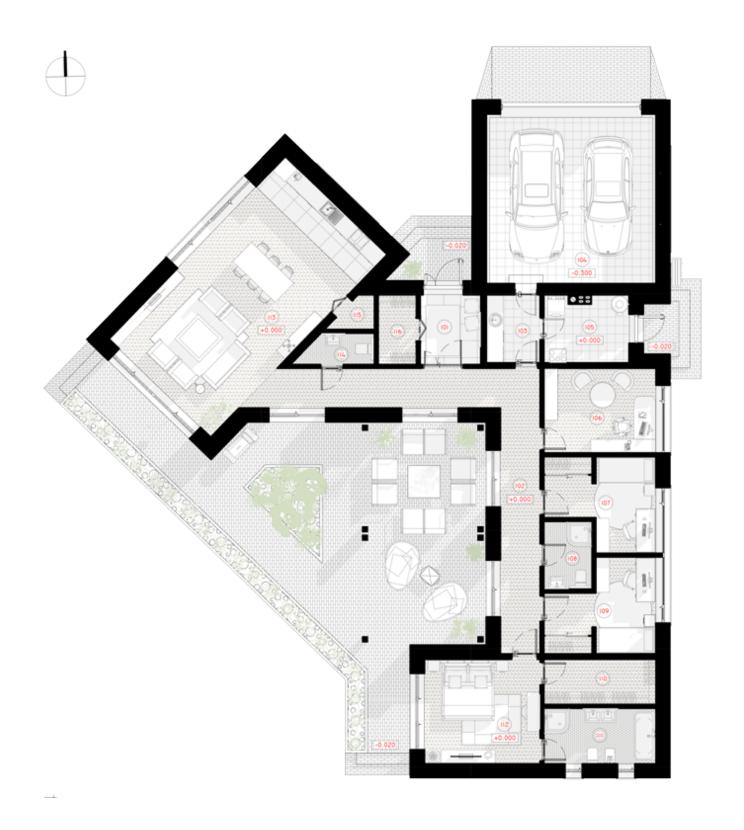

## **1ST FLOOR PLAN**

101 TAMBOUR 5.29 m<sup>2</sup>

| TOTAL:                    | 198.80 m <sup>2</sup> |
|---------------------------|-----------------------|
| 116WARDROBE               | 3.32 m <sup>2</sup>   |
| 115 PANTRY                | 1.42 m <sup>2</sup>   |
| 114 BATHROOM              | 2.66 m <sup>2</sup>   |
| 113 LIVING ROOM - KITCHEN | 45.00 m <sup>2</sup>  |
| 112 PARENTS BEDROOM       | 15.17 m <sup>2</sup>  |
| 111 BATHROOM              | 7.76 m <sup>2</sup>   |
| 110 WARDROBE              | 6.34m <sup>2</sup>    |
| 109 CHILDREN'S ROOM       | 11.07 m <sup>2</sup>  |
| 108 BATHROOM              | 4.08 m <sup>2</sup>   |
| 107 CHILDREN'S ROOM       | 11.07 m <sup>2</sup>  |
| 106 WORKROOM              | 11.88 m <sup>2</sup>  |
| 105 BOILER ROOM           | 6.95 m <sup>2</sup>   |
| 104 GARAGE                | 36.00 m <sup>2</sup>  |
| 103 LAUNDRY               | 4.56 m <sup>2</sup>   |
| 102 HALL - CORRIDOR       | 26.22 m <sup>2</sup>  |