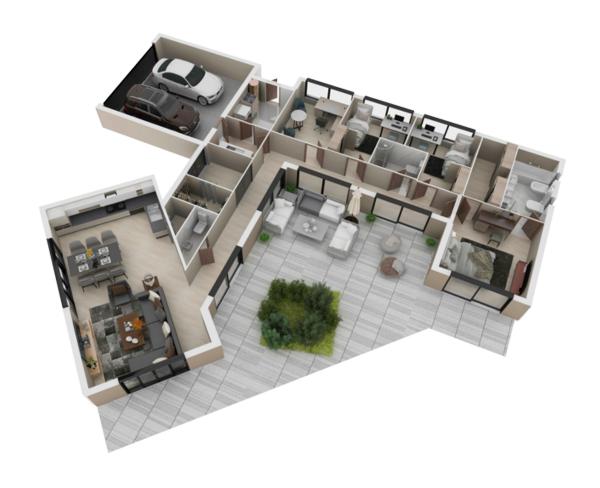

BE               | 3.32 m <sup>2</sup>   |
| 115 PANTRY                | 1.42 m <sup>2</sup>   |
| 114 BATHROOM              | 2.66 m <sup>2</sup>   |
| 113 LIVING ROOM - KITCHEN | 45.00 m <sup>2</sup>  |
| 112 PARENTS BEDROOM       | 15.17 m <sup>2</sup>  |
| 111 BATHROOM              | 7.76 m <sup>2</sup>   |
| 110 WARDROBE              | 6.34m <sup>2</sup>    |
| 109 CHILDREN'S ROOM       | 11.07 m <sup>2</sup>  |
| 108 BATHROOM              | 4.08 m <sup>2</sup>   |
| 107 CHILDREN'S ROOM       | 11.07 m <sup>2</sup>  |
| 106 WORKROOM              | 11.88 m <sup>2</sup>  |
| 105 BOILER ROOM           | 6.95 m <sup>2</sup>   |
| 104 GARAGE                | 36.00 m <sup>2</sup>  |
| 103 LAUNDRY               | 4.56 m <sup>2</sup>   |
| 102 HALL - CORRIDOR       | 26.22 m <sup>2</sup>  |



# **3D PLAN**