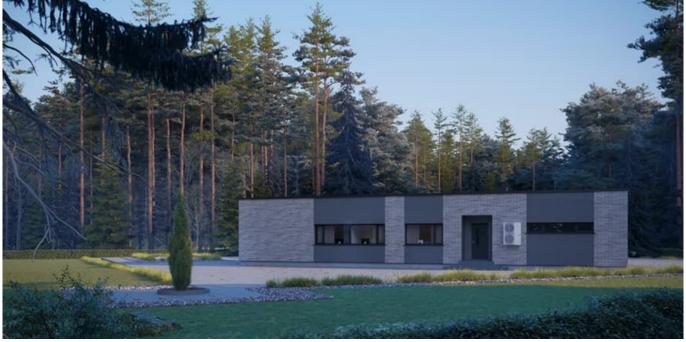

THE BOX SLOPE is cozy 125.61 sq. meters (86.16 sq. meters of living space) family residence. Single story house project has one bonus - 32.81 sq. meters shed in the front of the house. The front shed (32,81 sq. meters) protects you from raindrops while opening your front door, you can also easily park your car there, without any need of opening a garage gate every time you reach home.

An L-shaped house project will fit perfectly in any size plot. Next to the house, you will be able to install a lounge for sunbathing, swimming pool. The family residence is a time-tested and reliable single-storey house project for those who are looking for a modern design, striving to create a cozy environment. The living area is separated from the rest area and utility rooms. There is a spacious sitting room with an open kitchen (47, 59 sq meters). There are three bedrooms for family members, a spacious lounge, and a cloakroom. The modern technical drawing is a chance to live an ecological, safe life in warm residence. A typical house project is a time-tested, rational investment in the well-