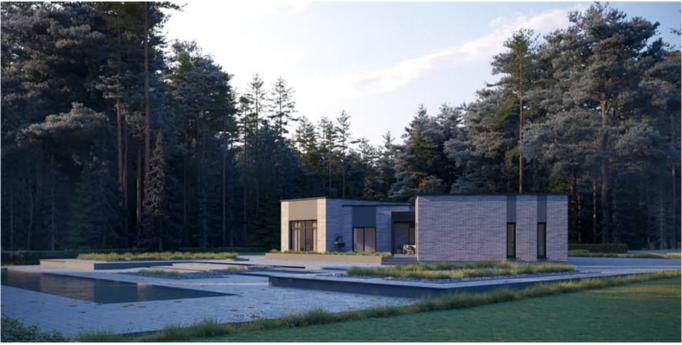

THE BOX SLOPE is cozy 125.61 sq. meters (86.16 sq. meters of living space) family residence. Single story house project has one bonus - 32.81 sq. meters shed in the front of the house. The front shed (32,81 sq. meters) protects you from raindrops while opening your front door, you can also easily park your car there, without any need of opening a garage gate every time you reach home.

An L-shaped house project will fit perfectly in any size plot. Next to the house, you will be able to install a lounge for sunbathing, swimming pool. The family residence is a time-tested and reliable single-storey house project for those who are looking for a modern design, striving to create a cozy environment. The living area is separated from the rest area and utility rooms. There is a spacious sitting room with an open kitchen (47, 59 sq meters). There are three bedrooms for family members, a spacious lounge, and a cloakroom. The modern technical drawing is a chance to live an ecological, safe life in warm residence. A typical house project is a time-tested, rational investment in the well-