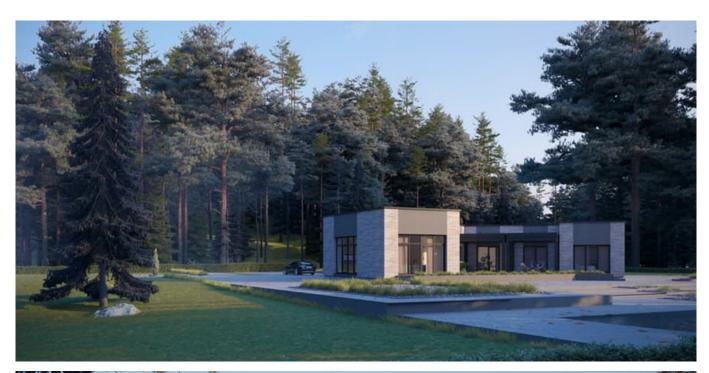

### THE CRYSTAL BOX

| LIVING AREA      | 94.2   |
|------------------|--------|
| TOTAL AREA       | 198.8  |
| NUMBER OF FLOORS | 1      |
| ROOF SLOPE       | 1.4    |
| BUILDING AREA    | 263.68 |
| LENGTH           | 24.05  |
| WIDTH            | 20.69  |
| HEIGHT           | 5.1    |

#### **HOUSE PROJECT THE BOX SLOPE**

MYou probably can't imagine a modern residential house without a balcony or terrace? Large areas of windows with a nice outside view. Light rooms where the space of the house is filled in with sunlight, heat. If you let the light inside, the layout of the house will look more spacious. Good thermal resistance and light are the main features of modern house projects.

THE BOX SLOPE is cozy 125.61 sq. meters (86.16 sq. meters of living space) family residence. Single story house project has one bonus - 32.81 sq. meters shed in the front of the house. The front shed (32,81 sq. meters) protects you from raindrops while opening your front door, you can also easily park your car there, without any need of opening a garage gate every time you reach home.

An L-shaped house project will fit perfectly in any size plot. Next to the house, you will be able to install a lounge for sunbathing, swimming pool. The family residence is a time-tested and reliable single-storey house project for those who are looking for a modern design, striving to create a cozy environment. The living area is separated from the rest area and utility rooms. There is a spacious sitting room with an open kitchen (47, 59 sq meters). There are three bedrooms for family members, a spacious lounge, and a cloakroom. The modern technical drawing is a chance to live an ecological, safe life in warm residence. A typical house project is a time-tested, rational investment in the well-