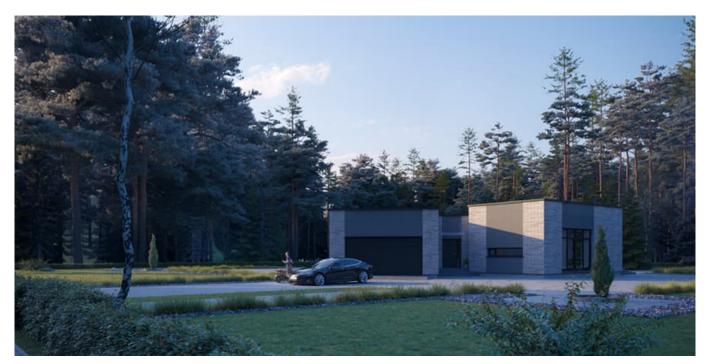

THE BOX SLOPE is cozy 125.61 sq. meters (86.16 sq. meters of living space) family residence. Single story house project has one bonus - 32.81 sq. meters shed in the front of the house. The front shed (32,81 sq. meters) protects you from raindrops while opening your front door, you can also easily park your car there, without any need of opening a garage gate every time you reach home.

An L-shaped house project will fit perfectly in any size plot. Next to the house, you will be able to install a lounge for sunbathing, swimming pool. The family residence is a time-tested and reliable single-storey house project for those who are looking for a modern design, striving to create a cozy environment. The living area is separated from the rest area and utility rooms. There is a spacious sitting room with an open kitchen (47, 59 sq meters). There are three bedrooms for family members, a spacious lounge, and a cloakroom. The modern technical drawing is a chance to live an ecological, safe life in warm residence. A typical house project is a time-tested, rational investment in the well-