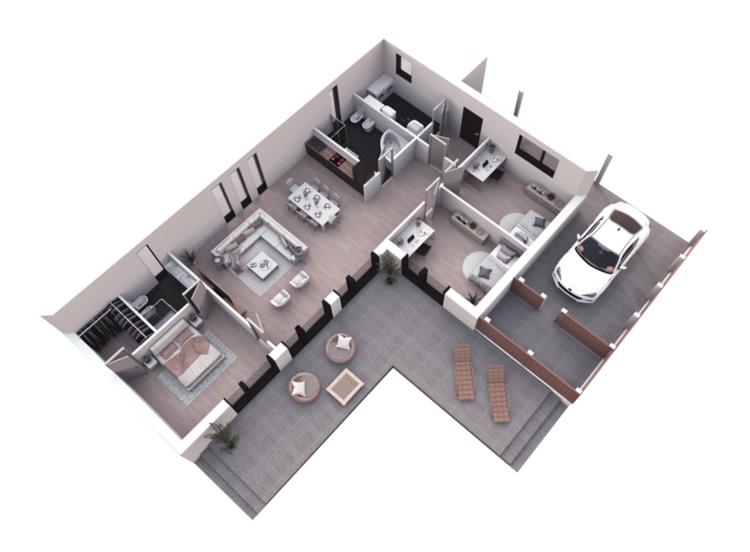

ar and 9.87 sq. meters utility room.











## **1ST FLOOR PLAN**

| TOTAL:                  | 176.06 m <sup>2</sup> |
|-------------------------|-----------------------|
| 112 WOODSHED            | 9.87 m <sup>2</sup>   |
| 111 CARPORT             | 38.84 m <sup>2</sup>  |
| 110 BOILER ROOM         | 6.96 m <sup>2</sup>   |
| 109 BATHROOM            | 8.53m <sup>2</sup>    |
| 108 BATHROOM            | 5.08 m <sup>2</sup>   |
| 107 CLOSET              | 4.29m <sup>2</sup>    |
| 106 PARENTS BEDROOM     | 16.28 m <sup>2</sup>  |
| 105 KITCHEN-LIVING ROOM | 46.67 m <sup>2</sup>  |
| 104 CHILDRENS ROOM      | 13.91 m <sup>2</sup>  |
| 103 CHILDRENS ROOM      | 13.91 m <sup>2</sup>  |
| 102 HALL-CORRIDOR       | 7.21 m <sup>2</sup>   |
| 101 CORRIDOR            | 4.50 m <sup>2</sup>   |



## 3D PLAN