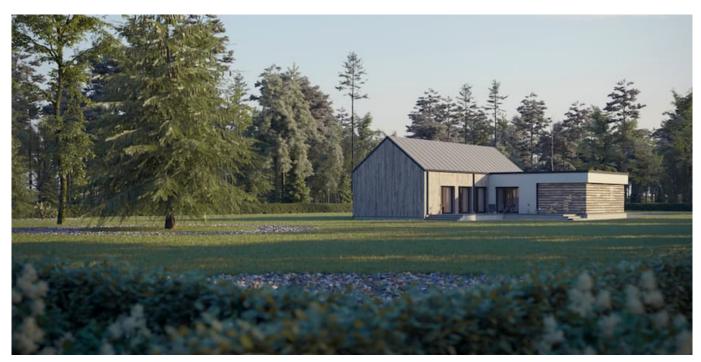

## **HOUSE PROJECT THE CUPCAKE CASE**

Your first choice and appreciation have always been classical designs? Then a single-storey house project with a gable roof is just for you. When considering a house project, people often have to answer the question - what type of roof to choose? The fact is that modern technology provides an opportunity for a wide choice.

Contemporary home designs allow you to choose any type of roof. Considering reliable roofing, the most important thing is to take into account the local climatic conditions. A modern house project with a gable roof will be a great choice for those who appreciate functionality, reliability, and sustainability. The gable roof with a large slope does not hold raindrops, leaves, and snow. Undoubtedly a part of the comfort is natural light, terrace, and a nice view from the window. This single-storey house project is attractive with narrow but fairly long windows. 4.50 sq. meter tambour expands the space, helps to preserve heat in our penetrating climatic zone, and lets us easily reach the requirements of A + energy efficiency class.

Typical technical drawing will let you visualize your future house project, faster initiate the construction process. The unique L-shaped project will rationally fit into any kind of plot. The layout includes 127.35 square meters (90.77 square meters of living space). Well-thought-out architectural