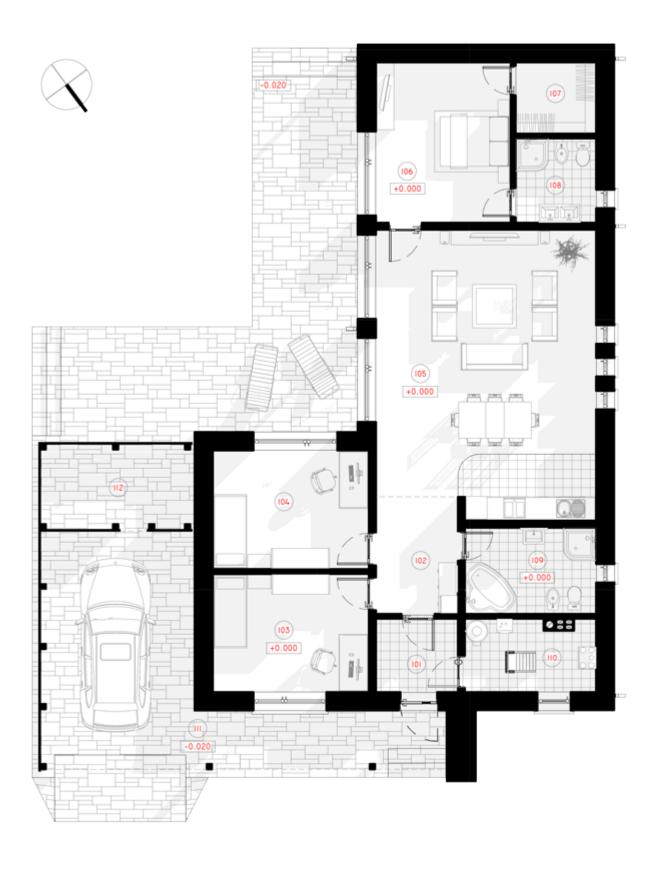

Typical technical drawing will let you visualize your future house project, faster initiate the construction process. The unique L-shaped project will rationally fit into any kind of plot. The layout includes 127.35 square meters (90.77 square meters of living space). Well-thought-out architectural

solutions create a cozy, spacious living room combined with an open kitchen ( 46.67 square meters). Modern house project provides a 38, 84 sq. meters shed for the car and 9.87 sq. meters utility room.

## **1ST FLOOR PLAN**

| TOTAL:                  | 176.06 m <sup>2</sup> |
|-------------------------|-----------------------|
| 112 WOODSHED            | 9.87 m <sup>2</sup>   |
| 111 CARPORT             | 38.84 m <sup>2</sup>  |
| 110 BOILER ROOM         | 6.96 m <sup>2</sup>   |
| 109 BATHROOM            | 8.53m <sup>2</sup>    |
| 108 BATHROOM            | 5.08 m <sup>2</sup>   |
| 107 CLOSET              | 4.29m <sup>2</sup>    |
| 106 PARENTS BEDROOM     | 16.28 m <sup>2</sup>  |
| 105 KITCHEN-LIVING ROOM | 46.67 m <sup>2</sup>  |
| 104 CHILDRENS ROOM      | 13.91 m <sup>2</sup>  |
| 103 CHILDRENS ROOM      | 13.91 m <sup>2</sup>  |
| 102 HALL-CORRIDOR       | 7.21 m <sup>2</sup>   |
| 101 CORRIDOR            | 4.50 m <sup>2</sup>   |