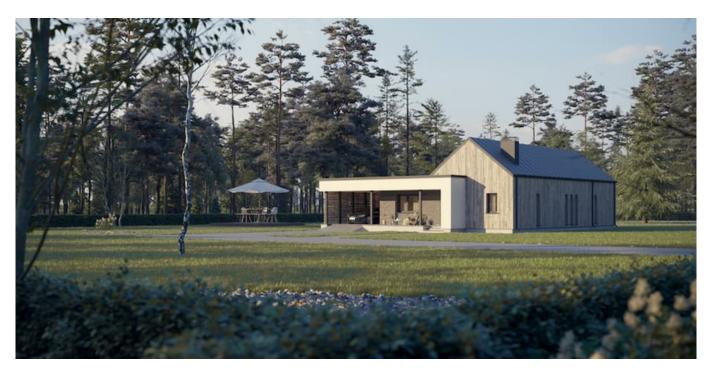

## **HOUSE PROJECT THE CUPCAKE CASE**

Your first choice and appreciation have always been classical designs? Then a single-storey house project with a gable roof is just for you. When considering a house project, people often have to answer the question - what type of roof to choose? The fact is that modern technology provides an opportunity for a wide choice.

Contemporary home designs allow you to choose any type of roof. Considering reliable roofing, the most important thing is to take into account the local climatic conditions. A modern house project with a gable roof will be a great choice for those who appreciate functionality, reliability, and sustainability. The gable roof with a large slope does not hold raindrops, leaves, and snow. Undoubtedly a part of the comfort is natural light, terrace, and a nice view from the window. This single-storey house project is attractive with narrow but fairly long windows. 4.50 sq. meter tambour expands the space, helps to preserve heat in our penetrating climatic zone, and lets us easily reach the requirements of A + energy efficiency class.

Typical technical drawing will let you visualize your future house project, faster initiate the construction process. The unique L-shaped project will rationally fit into any kind of plot. The layout includes 127.35 square meters (90.77 square meters of living space). Well-thought-out architectural