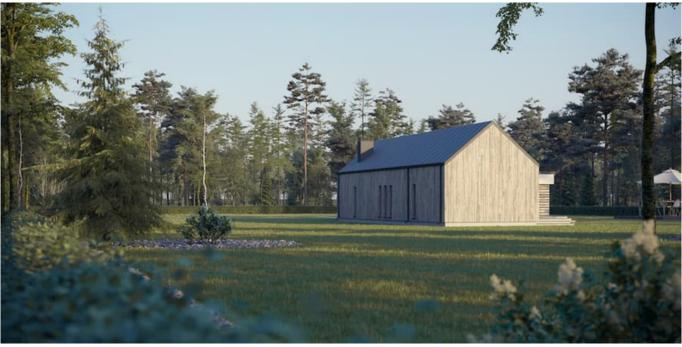

## **HOUSE PROJECT THE CUPCAKE CASE**

Your first choice and appreciation have always been classical designs? Then a single-storey house project with a gable roof is just for you. When considering a house project, people often have to answer the question - what type of roof to choose? The fact is that modern technology provides an opportunity for a wide choice.

Contemporary home designs allow you to choose any type of roof. Considering reliable roofing, the most important thing is to take into account the local climatic conditions. A modern house project with a gable roof will be a great choice for those who appreciate functionality, reliability, and sustainability. The gable roof with a large slope does not hold raindrops, leaves, and snow. Undoubtedly a part of the comfort is natural light, terrace, and a nice view from the window. This single-storey house project is attractive with narrow but fairly long windows. 4.50 sq. meter tambour expands the space, helps to preserve heat in our penetrating climatic zone, and lets us easily reach the requirements of A + energy efficiency class.

Typical technical drawing will let you visualize your future house project, faster initiate the construction process. The unique L-shaped project will rationally fit into any kind of plot. The layout includes 127.35 square meters (90.77 square meters of living space). Well-thought-out architectural