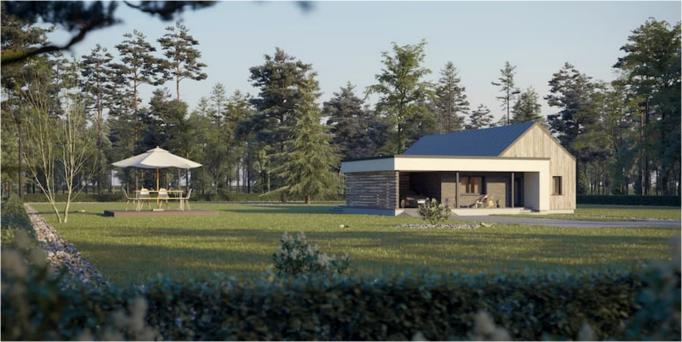

## **HOUSE PROJECT THE CUPCAKE CASE**

Your first choice and appreciation have always been classical designs? Then a single-storey house project with a gable roof is just for you. When considering a house project, people often have to answer the question - what type of roof to choose? The fact is that modern technology provides an opportunity for a wide choice.

Contemporary home designs allow you to choose any type of roof. Considering reliable roofing, the most important thing is to take into account the local climatic conditions. A modern house project with a gable roof will be a great choice for those who appreciate functionality, reliability, and sustainability. The gable roof with a large slope does not hold raindrops, leaves, and snow. Undoubtedly a part of the comfort is natural light, terrace, and a nice view from the window. This single-storey house project is attractive with narrow but fairly long windows. 4.50 sq. meter tambour expands the space, helps to preserve heat in our penetrating climatic zone, and lets us easily reach the requirements of A + energy efficiency class.

Typical technical drawing will let you visualize your future house project, faster initiate the construction process. The unique L-shaped project will rationally fit into any kind of plot. The layout includes 127.35 square meters (90.77 square meters of living space). Well-thought-out architectural