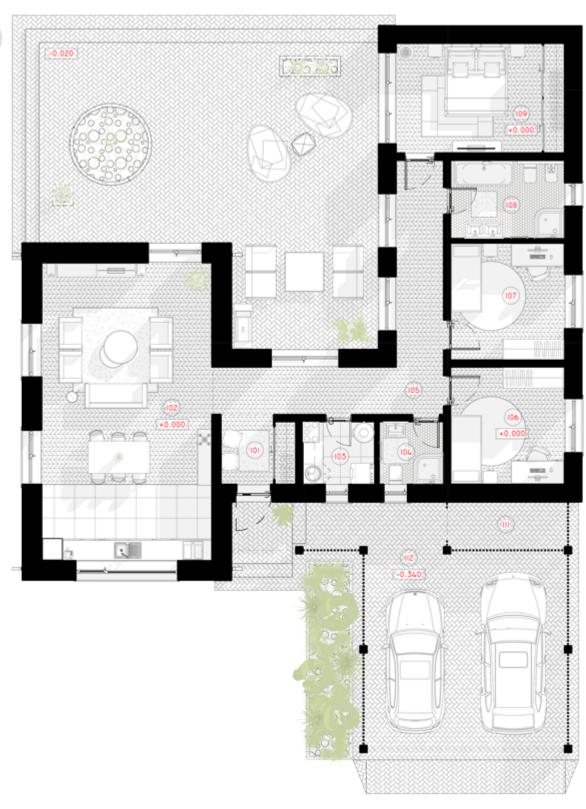

## **1ST FLOOR PLAN**

| TOTAL:                    | 169.60 m <sup>2</sup> |
|---------------------------|-----------------------|
| 112 CARPORT               | 44.00 m <sup>2</sup>  |
| 111 PANTRY                | 5.04m <sup>2</sup>    |
| 109 PARENTS BEDROOM       | 16.04 m <sup>2</sup>  |
| 108 BATHROOM              | 7.74 m <sup>2</sup>   |
| 107 CHILDREN'S ROOM       | 11.56 m <sup>2</sup>  |
| 106 CHILDREN'S ROOM       | 11.56 m <sup>2</sup>  |
| 105 HOLL-CORRIDOR         | 17.99 m <sup>2</sup>  |
| 104 WC                    | 3.52 m <sup>2</sup>   |
| 103 BOILER ROOM           | 3.92 m <sup>2</sup>   |
| 102 LIVING ROOM - KITCHEN | 43.86 m <sup>2</sup>  |
| 101 TAMBOUR               | 4.38 m <sup>2</sup>   |