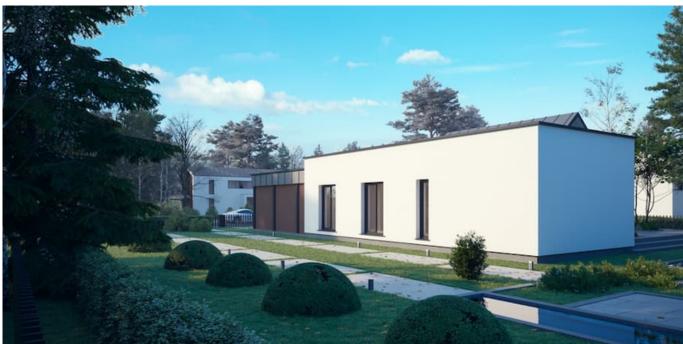

## HOUSE PROJECT THE BOX SLOPE

MYou probably can't imagine a modern residential house without a balcony or terrace? Large areas of windows with a nice outside view. Light rooms where the space of the house is filled in with sunlight, heat. If you let the light inside, the layout of the house will look more spacious. Good thermal resistance and light are the main features of modern house projects.

THE BOX SLOPE is cozy 125.61 sq. meters (86.16 sq. meters of living space) family residence. Single story house project has one bonus - 32.81 sq. meters shed in the front of the house. The front shed (32,81 sq. meters) protects you from raindrops while opening your front door, you can also easily park your car there, without any need of opening a garage gate every time you reach home.

An L-shaped house project will fit perfectly in any size plot. Next to the house, you will be able to install a lounge for sunbathing, swimming pool. The family residence is a time-tested and reliable single-storey house project for those who are looking for a modern design, striving to create a cozy environment. The living area is separated from the rest area and utility rooms. There is a spacious sitting room with an open kitchen (47, 59 sq meters). There are three bedrooms for family members, a spacious lounge, and a cloakroom. The modern technical drawing is a chance to live an ecological, safe life in warm residence. A typical house project is a time-tested, rational investment in the well-

being of your family.