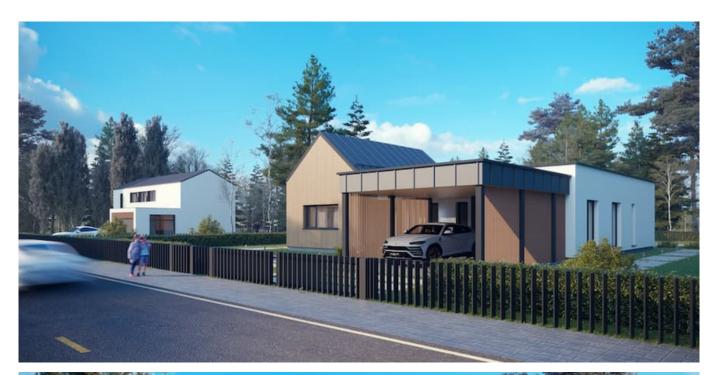

## HOUSE PROJECT THE BOX SLOPE

MYou probably can't imagine a modern residential house without a balcony or terrace? Large areas of windows with a nice outside view. Light rooms where the space of the house is filled in with sunlight, heat. If you let the light inside, the layout of the house will look more spacious. Good thermal resistance and light are the main features of modern house projects.

THE BOX SLOPE is cozy 125.61 sq. meters (86.16 sq. meters of living space) family residence. Single story house project has one bonus - 32.81 sq. meters shed in the front of the house. The front shed (32,81 sq. meters) protects you from raindrops while opening your front door, you can also easily park your car there, without any need of opening a garage gate every time you reach home.

An L-shaped house project will fit perfectly in any size plot. Next to the house, you will be able to install a lounge for sunbathing, swimming pool. The family residence is a time-tested and reliable single-storey house project for those who are looking for a modern design, striving to create a cozy environment. The living area is separated from the rest area and utility rooms. There is a spacious sitting room with an open kitchen (47, 59 sq meters). There are three bedrooms for family members, a spacious lounge, and a cloakroom. The modern technical drawing is a chance to live an ecological, safe life in warm residence. A typical house project is a time-tested, rational investment in the well-

being of your family.