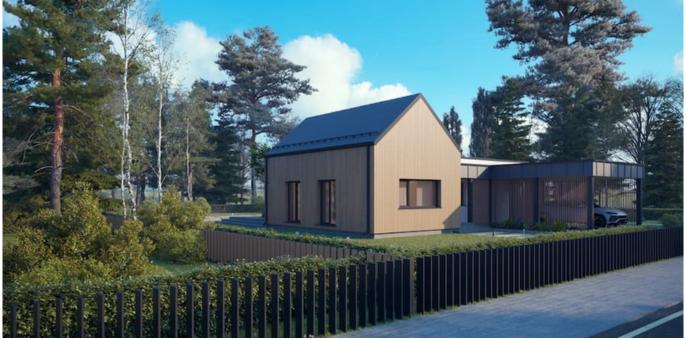

## HOUSE PROJECT THE BOX SLOPE

MYou probably can't imagine a modern residential house without a balcony or terrace? Large areas of windows with a nice outside view. Light rooms where the space of the house is filled in with sunlight, heat. If you let the light inside, the layout of the house will look more spacious. Good thermal resistance and light are the main features of modern house projects.

THE BOX SLOPE is cozy 125.61 sq. meters (86.16 sq. meters of living space) family residence. Single story house project has one bonus - 32.81 sq. meters shed in the front of the house. The front shed (32,81 sq. meters) protects you from raindrops while opening your front door, you can also easily park your car there, without any need of opening a garage gate every time you reach home.

An L-shaped house project will fit perfectly in any size plot. Next to the house, you will be able to install a lounge for sunbathing, swimming pool. The family residence is a time-tested and reliable single-storey house project for those who are looking for a modern design, striving to create a cozy environment. The living area is separated from the rest area and utility rooms. There is a spacious sitting room with an open kitchen (47, 59 sq meters). There are three bedrooms for family members, a spacious lounge, and a cloakroom. The modern technical drawing is a chance to live an ecological, safe life in warm residence. A typical house project is a time-tested, rational investment in the well-

being of your family.