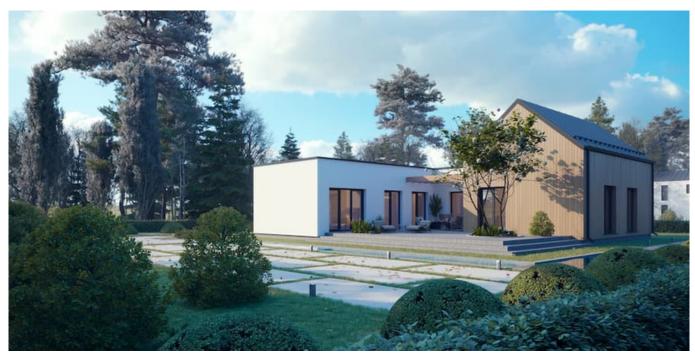

## HOUSE PROJECT THE BOX SLOPE

MYou probably can't imagine a modern residential house without a balcony or terrace? Large areas of windows with a nice outside view. Light rooms where the space of the house is filled in with sunlight, heat. If you let the light inside, the layout of the house will look more spacious. Good thermal resistance and light are the main features of modern house projects.

THE BOX SLOPE is cozy 125.61 sq. meters (86.16 sq. meters of living space) family residence. Single story house project has one bonus - 32.81 sq. meters shed in the front of the house. The front shed (32,81 sq. meters) protects you from raindrops while opening your front door, you can also easily park your car there, without any need of opening a garage gate every time you reach home.

An L-shaped house project will fit perfectly in any size plot. Next to the house, you will be able to install a lounge for sunbathing, swimming pool. The family residence is a time-tested and reliable single-storey house project for those who are looking for a modern design, striving to create a cozy environment. The living area is separated from the rest area and utility rooms. There is a spacious sitting room with an open kitchen (47, 59 sq meters). There are three bedrooms for family members, a spacious lounge, and a cloakroom. The modern technical drawing is a chance to live an ecological, safe life in warm residence. A typical house project is a time-tested, rational investment in the well-

being of your family.