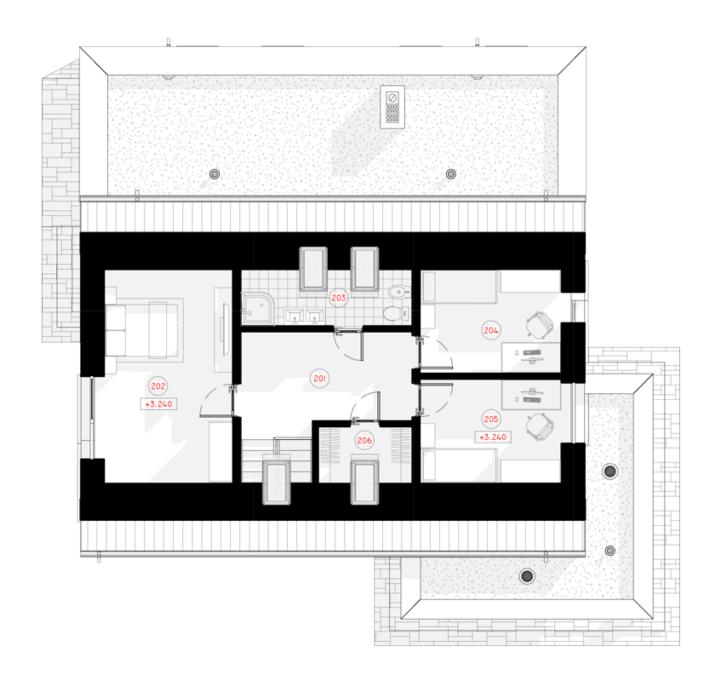

### 2ND FLOOR PLAN

| 201 HALL - STAIRCASE | 17.17 m <sup>2</sup> |  |
|----------------------|----------------------|--|
| 202 PARENTS BEDROOM  | 14.05 m <sup>2</sup> |  |
| 203 BATHROOM         | 14.41 m <sup>2</sup> |  |
| 204 CHILDRENS ROOM   | 9.52 m <sup>2</sup>  |  |

| TOTAL:             | 61.49m <sup>2</sup>  |
|--------------------|----------------------|
| 206 CLOSET         | 16.91 m <sup>2</sup> |
| 205 CHILDRENS ROOM | 5.47 m <sup>2</sup>  |