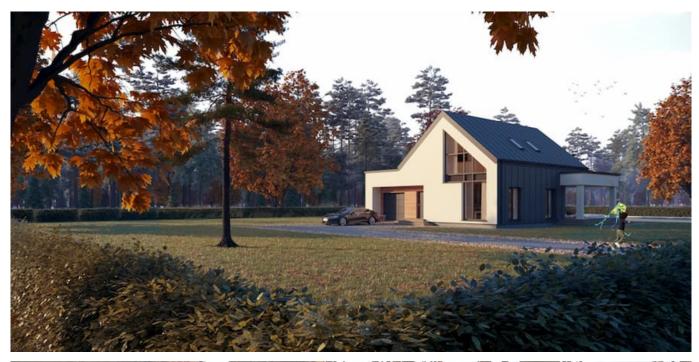

#### **HOUSE PROJECT THE CUPCAKE PACK**

The unique and functional two-storey house project with a gable roof. The whole construction allows forming the original attic space on the second floor, which can become an exclusive accent of the child's room. Skylights set into the roofline as a piece of luxury and a source of natural light.

Upstairs, roof construction forms the original attic space. The additional advantage of this modern house project – a possible fit in vertical windows in the rear walls and a balcony. At first glance, this two-storey house project looks small and compact, but to tell the truth, it is really spacious. The total area of the house is 171.66 sq. meters ( 100.48 sq. meters living area). Next to this house, you can build a family swimming pool for perfect leisure moments.

A modern two-storey house project is the best choice for a family, willing to settle away from the noisy world: the roar of cars, constant rush, and the smog of a city. If you decide to live surrounded by nature, do not hesitate and leave the world's noises somewhere deep in your past. Choose the lifestyle of comfort, silence, and peace.