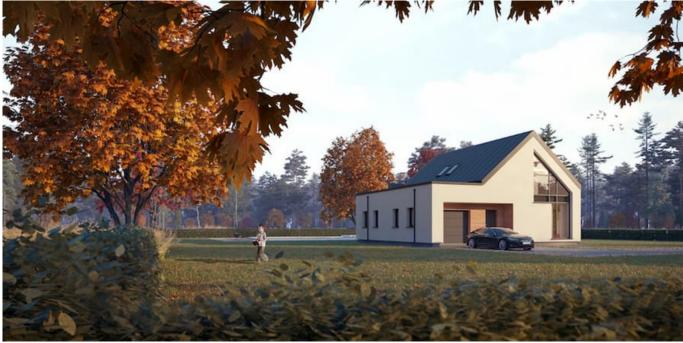

#### **HOUSE PROJECT THE CUPCAKE PACK**

The unique and functional two-storey house project with a gable roof. The whole construction allows forming the original attic space on the second floor, which can become an exclusive accent of the child's room. Skylights set into the roofline as a piece of luxury and a source of natural light.

Upstairs, roof construction forms the original attic space. The additional advantage of this modern house project – a possible fit in vertical windows in the rear walls and a balcony. At first glance, this two-storey house project looks small and compact, but to tell the truth, it is really spacious. The total area of the house is 171.66 sq. meters ( 100.48 sq. meters living area). Next to this house, you can build a family swimming pool for perfect leisure moments.

A modern two-storey house project is the best choice for a family, willing to settle away from the noisy world: the roar of cars, constant rush, and the smog of a city. If you decide to live surrounded by nature, do not hesitate and leave the world's noises somewhere deep in your past. Choose the lifestyle of comfort, silence, and peace.