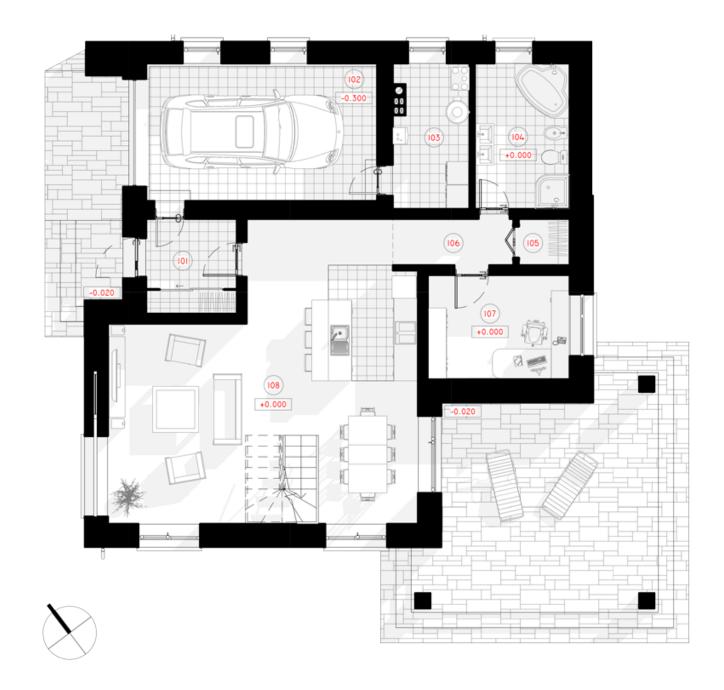

# **1ST FLOOR PLAN**

| 101 CORRIDOR    | 5.80m <sup>2</sup>  |
|-----------------|---------------------|
| 102 GARAGE      | 21.42m <sup>2</sup> |
| 103 BOILER ROOM | 7.29 m <sup>2</sup> |
| 104 BATHROOM    | 9.30 m <sup>2</sup> |

| TOTAL:                  | 110.17m <sup>2</sup> |
|-------------------------|----------------------|
| 108 KITCHEN-LIVING ROOM | 51.00 m <sup>2</sup> |
| 107 WORKROOM            | 10.00 m <sup>2</sup> |
| 106 HALL-CORRIDOR       | 3.77 m <sup>2</sup>  |
| 105 PANTRY              | 1.58 m <sup>2</sup>  |