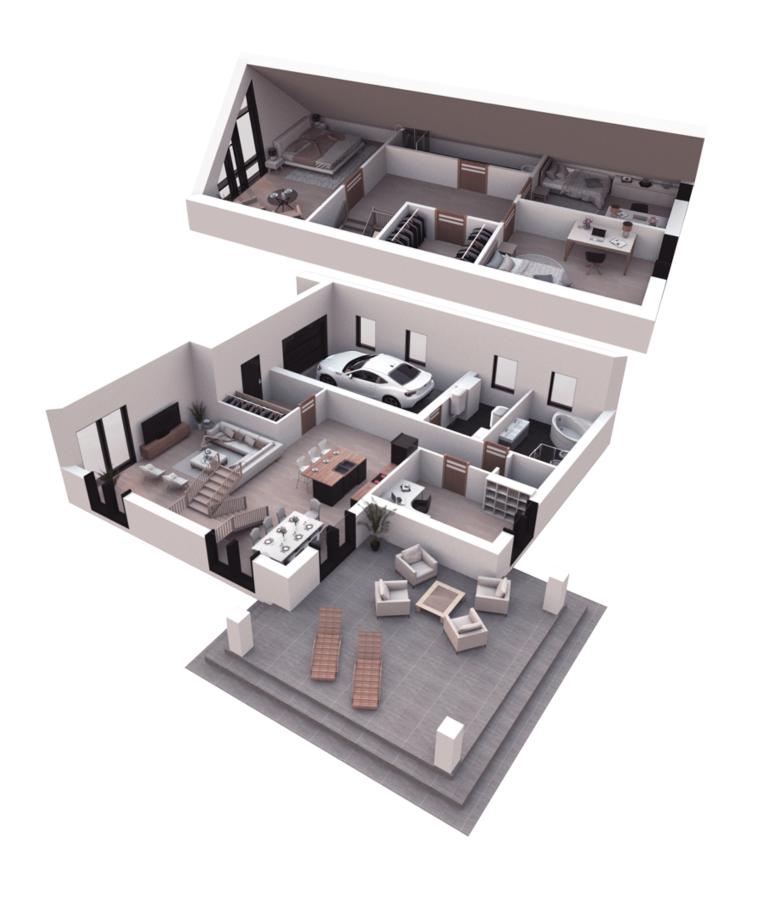

M    | 9.30 m <sup>2</sup> |

| TOTAL:                  | 110.17m <sup>2</sup> |
|-------------------------|----------------------|
| 108 KITCHEN-LIVING ROOM | 51.00 m <sup>2</sup> |
| 107 WORKROOM            | 10.00 m <sup>2</sup> |
| 106 HALL-CORRIDOR       | 3.77 m <sup>2</sup>  |
| 105 PANTRY              | 1.58 m <sup>2</sup>  |



### 2ND FLOOR PLAN

| 201 HALL - STAIRCASE | 17.17 m <sup>2</sup> |  |
|----------------------|----------------------|--|
| 202 PARENTS BEDROOM  | 14.05 m <sup>2</sup> |  |
| 203 BATHROOM         | 14.41 m <sup>2</sup> |  |
| 204 CHILDRENS ROOM   | 9.52 m <sup>2</sup>  |  |

| TOTAL:             | 61.49m <sup>2</sup>  |
|--------------------|----------------------|
| 206 CLOSET         | 16.91 m <sup>2</sup> |
| 205 CHILDRENS ROOM | 5.47 m <sup>2</sup>  |



# **3D PLAN**