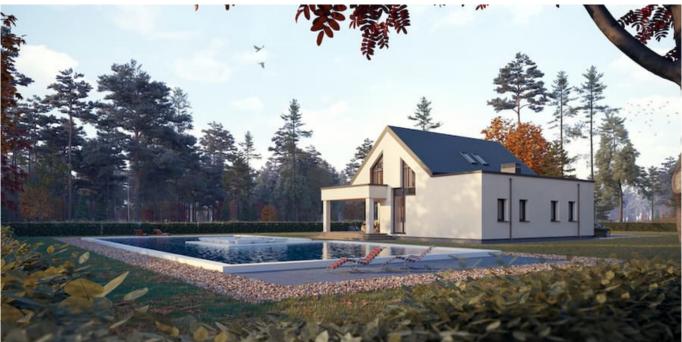

Upstairs, roof construction forms the original attic space. The additional advantage of this modern house project – a possible fit in vertical windows in the rear walls and a balcony. At first glance, this two-storey house project looks small and compact, but to tell the truth, it is really spacious. The total area of the house is 171.66 sq. meters ( 100.48 sq. meters living area). Next to this house, you can build a family swimming pool for perfect leisure moments.

A modern two-storey house project is the best choice for a family, willing to settle away from the noisy world: the roar of cars, constant rush, and the smog of a city. If you decide to live surrounded by nature, do not hesitate and leave the world's noises somewhere deep in your past. Choose the lifestyle of comfort, silence, and peace.