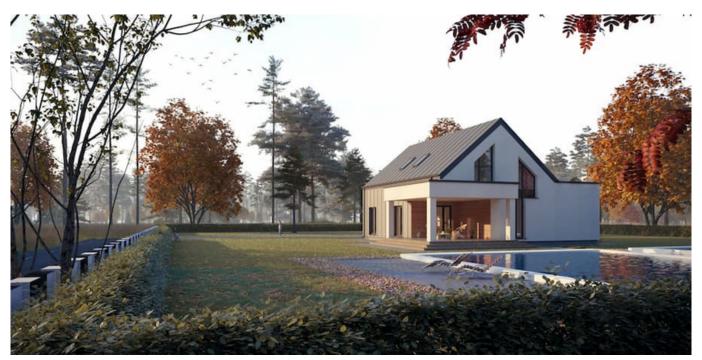

Upstairs, roof construction forms the original attic space. The additional advantage of this modern house project – a possible fit in vertical windows in the rear walls and a balcony. At first glance, this two-storey house project looks small and compact, but to tell the truth, it is really spacious. The total area of the house is 171.66 sq. meters ( 100.48 sq. meters living area). Next to this house, you can build a family swimming pool for perfect leisure moments.

A modern two-storey house project is the best choice for a family, willing to settle away from the noisy world: the roar of cars, constant rush, and the smog of a city. If you decide to live surrounded by nature, do not hesitate and leave the world's noises somewhere deep in your past. Choose the lifestyle of comfort, silence, and peace.