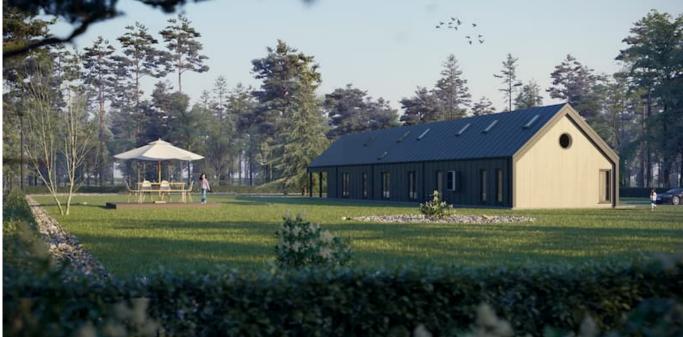

"THE CUPCAKE PATTY" – rectangular shape elongated construction house project is like an ancient mansion - a place where artists, noble guests used to enjoy luxury receptions in the past. Culture, music, noble chats – reminds us of classical taste. This is a one-storey typical house project suitable for a narrow, elongated plot with an entrance from the Southside. This modern house is suitable for the plot with a slope. The huge living space (106.5 square meters) makes you think about the essential values. It will be your real home filled with love, the best place to keep your warmest memories of childhood, adolescence, youth. It is a perfect place for life. This modern mansion-type house project is for those who realize that life is like a struggle, it is necessary to take advantage of every joyful moment because no one will bring us the second life on a plate.

We create convenience and comfort for ourselves. After all, the house is our fortress. And the fortress must be cozy, comfortable, safe, and warm. The shed and the vertical window over the entire rear

wall of the house act as an accent of modern, contemporary design. Elongated, rectangular windows are a great source of light and heat. The classic sloping roof is decorated with skylights. The modern home project is a comfort, peace, and luxury. This house is the best choice for those who look for silence, harmony with nature at home, and around it.