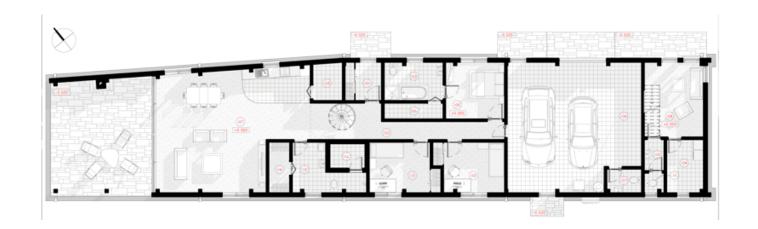

## **1ST FLOOR PLAN**

| 101 CORRIDOR            | 4,79 m <sup>2</sup>  |
|-------------------------|----------------------|
| 102 HALL-CORRIDOR       | 14,55 m <sup>2</sup> |
| 103 PANTRY              | 3,77 m <sup>2</sup>  |
| 104 BATHROOM            | 7,71 m <sup>2</sup>  |
| 105 CLOSET              | 3,18 m <sup>2</sup>  |
| 106 PARENTS BEDROOM     | 11,45 m <sup>2</sup> |
| 107 GARAGE              | 56,99 m <sup>2</sup> |
| 107 KITCHEN-LIVING ROOM | 56,99 m <sup>2</sup> |
| 107 BATHROOM            | 2,78 m <sup>2</sup>  |
| 108WORKROOM             | 15,16 m <sup>2</sup> |
| 109 PANTRY              | 6,68 m <sup>2</sup>  |
| 110 BATHROOM            | 2,10 m <sup>2</sup>  |
| 111 BATHROOM            | 1,28m²               |

| TOTAL:             | 260,81 m <sup>2</sup> |
|--------------------|-----------------------|
| A02 MEZZANINE      | 4,25 m <sup>2</sup>   |
| A01 MEZZANINE      | 31,17 m <sup>2</sup>  |
| 116 CLOSET         | 3,61 m <sup>2</sup>   |
| 115 BATHROOM       | 8,58 m <sup>2</sup>   |
| 114 SAUNA          | 2,95 m <sup>2</sup>   |
| 113CHILDRENS ROOM  | 11.45 m <sup>2</sup>  |
| 112 CHILDRENS ROOM | 11.46m <sup>2</sup>   |