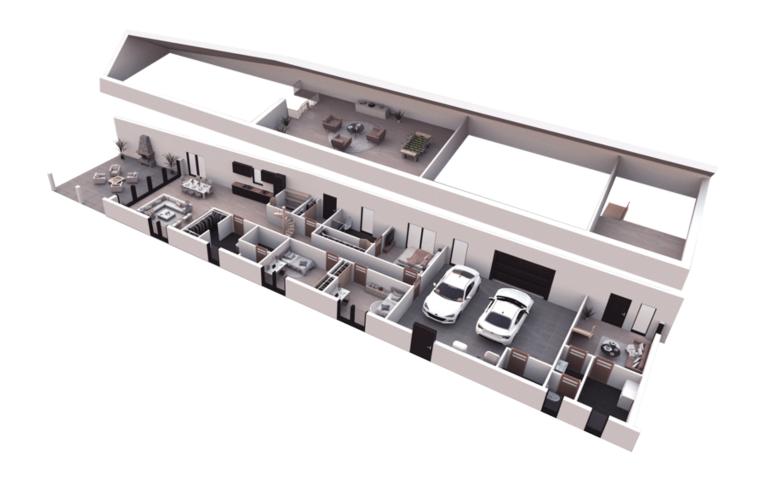

m <sup>2</sup> |
| 107 GARAGE              | 56,99 m <sup>2</sup> |
| 107 KITCHEN-LIVING ROOM | 56,99 m <sup>2</sup> |
| 107 BATHROOM            | 2,78 m <sup>2</sup>  |
| 108WORKROOM             | 15,16 m <sup>2</sup> |
| 109 PANTRY              | 6,68 m <sup>2</sup>  |
| 110 BATHROOM            | 2,10 m <sup>2</sup>  |
| 111 BATHROOM            | 1,28m²               |

| TOTAL:             | 260,81 m <sup>2</sup> |
|--------------------|-----------------------|
| A02 MEZZANINE      | 4,25 m <sup>2</sup>   |
| A01 MEZZANINE      | 31,17 m <sup>2</sup>  |
| 116 CLOSET         | 3,61 m <sup>2</sup>   |
| 115 BATHROOM       | 8,58 m <sup>2</sup>   |
| 114 SAUNA          | 2,95 m <sup>2</sup>   |
| 113CHILDRENS ROOM  | 11.45 m <sup>2</sup>  |
| 112 CHILDRENS ROOM | 11.46m <sup>2</sup>   |



## **3D PLAN**