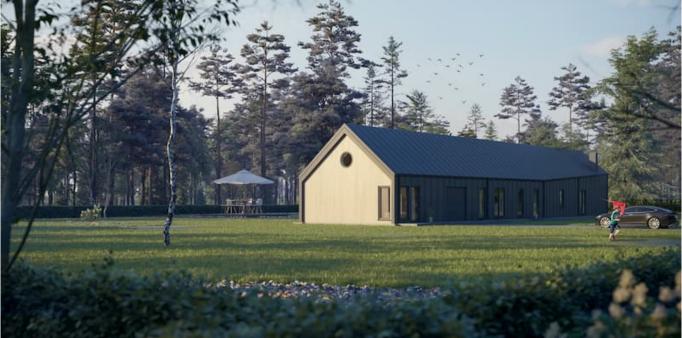

"THE CUPCAKE PATTY" – rectangular shape elongated construction house project is like an ancient mansion - a place where artists, noble guests used to enjoy luxury receptions in the past. Culture, music, noble chats – reminds us of classical taste. This is a one-storey typical house project suitable for a narrow, elongated plot with an entrance from the Southside. This modern house is suitable for the plot with a slope. The huge living space (106.5 square meters) makes you think about the essential values. It will be your real home filled with love, the best place to keep your warmest memories of childhood, adolescence, youth. It is a perfect place for life. This modern mansion-type house project is for those who realize that life is like a struggle, it is necessary to take advantage of every joyful moment because no one will bring us the second life on a plate.

We create convenience and comfort for ourselves. After all, the house is our fortress. And the fortress must be cozy, comfortable, safe, and warm. The shed and the vertical window over the entire rear

wall of the house act as an accent of modern, contemporary design. Elongated, rectangular windows are a great source of light and heat. The classic sloping roof is decorated with skylights. The modern home project is a comfort, peace, and luxury. This house is the best choice for those who look for silence, harmony with nature at home, and around it.