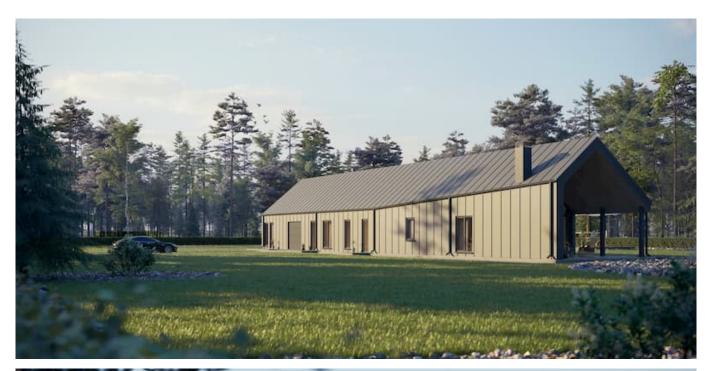

"THE CUPCAKE PATTY" – rectangular shape elongated construction house project is like an ancient mansion - a place where artists, noble guests used to enjoy luxury receptions in the past. Culture, music, noble chats – reminds us of classical taste. This is a one-storey typical house project suitable for a narrow, elongated plot with an entrance from the Southside. This modern house is suitable for the plot with a slope. The huge living space (106.5 square meters) makes you think about the essential values. It will be your real home filled with love, the best place to keep your warmest memories of childhood, adolescence, youth. It is a perfect place for life. This modern mansion-type house project is for those who realize that life is like a struggle, it is necessary to take advantage of every joyful moment because no one will bring us the second life on a plate.

We create convenience and comfort for ourselves. After all, the house is our fortress. And the fortress must be cozy, comfortable, safe, and warm. The shed and the vertical window over the entire rear

wall of the house act as an accent of modern, contemporary design. Elongated, rectangular windows are a great source of light and heat. The classic sloping roof is decorated with skylights. The modern home project is a comfort, peace, and luxury. This house is the best choice for those who look for silence, harmony with nature at home, and around it.