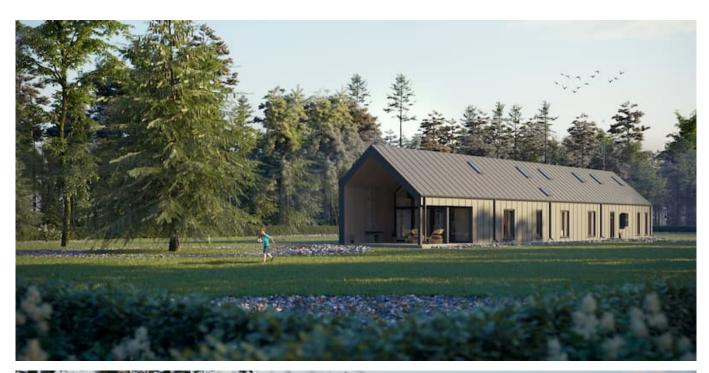

"THE CUPCAKE PATTY" – rectangular shape elongated construction house project is like an ancient mansion - a place where artists, noble guests used to enjoy luxury receptions in the past. Culture, music, noble chats – reminds us of classical taste. This is a one-storey typical house project suitable for a narrow, elongated plot with an entrance from the Southside. This modern house is suitable for the plot with a slope. The huge living space (106.5 square meters) makes you think about the essential values. It will be your real home filled with love, the best place to keep your warmest memories of childhood, adolescence, youth. It is a perfect place for life. This modern mansion-type house project is for those who realize that life is like a struggle, it is necessary to take advantage of every joyful moment because no one will bring us the second life on a plate.

We create convenience and comfort for ourselves. After all, the house is our fortress. And the fortress must be cozy, comfortable, safe, and warm. The shed and the vertical window over the entire rear

wall of the house act as an accent of modern, contemporary design. Elongated, rectangular windows are a great source of light and heat. The classic sloping roof is decorated with skylights. The modern home project is a comfort, peace, and luxury. This house is the best choice for those who look for silence, harmony with nature at home, and around it.