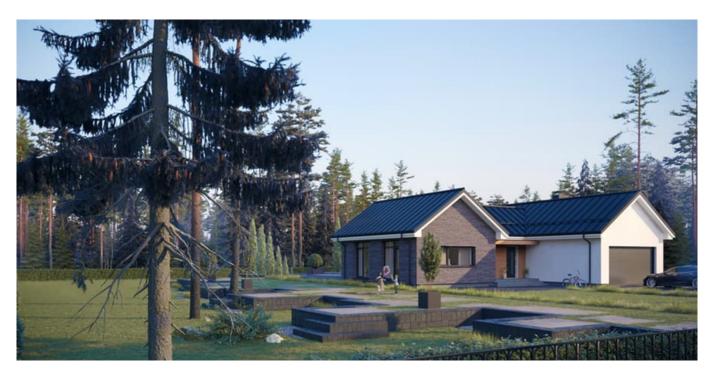

## THE DOUBLE CUPCAKE

| LIVING AREA      | 88.46  |
|------------------|--------|
| TOTAL AREA       | 179.19 |
| NUMBER OF FLOORS | 1      |
| ROOF SLOPE       | 35     |
| BUILDING AREA    | 239.08 |
| LENGTH           | 23.69  |
| WIDTH            | 17.26  |
| HEIGHT           | 6.33   |

# 3D PLAN