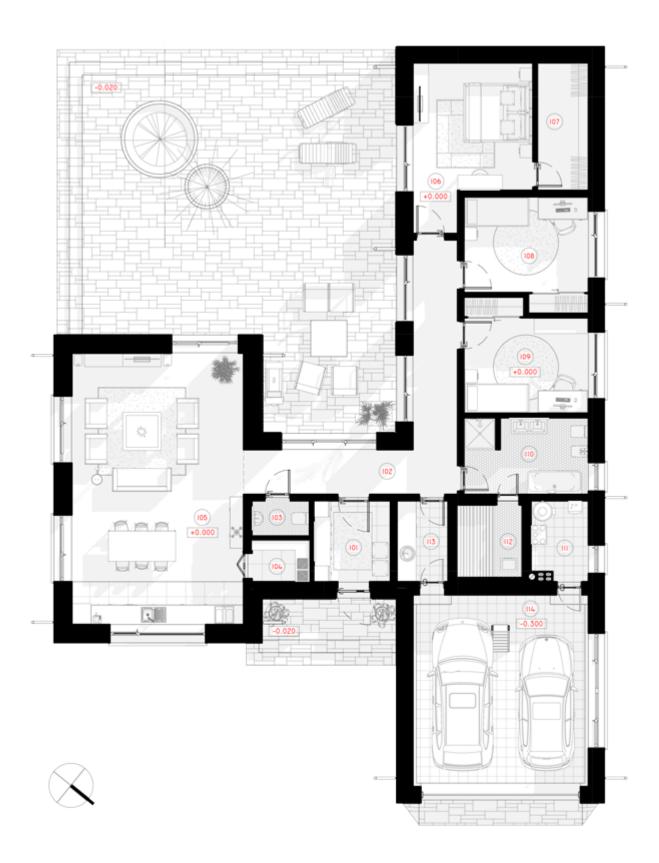

## **1ST FLOOR PLAN**

| TOTAL:                    | 179.19 m <sup>2</sup> |
|---------------------------|-----------------------|
| 114 GARAGE                | 33.00 m <sup>2</sup>  |
| 113 LAUNDRY               | 4.06 m <sup>2</sup>   |
| 112 SAUNA                 | 4.70 m <sup>2</sup>   |
| 111 BOILER ROOM           | 4.35 m <sup>2</sup>   |
| 110 BATHROOM              | 9.22 m <sup>2</sup>   |
| 109 CHILDREN'S ROOM       | 12.90 m <sup>2</sup>  |
| 108 CHILDREN'S ROOM       | 12.90 m <sup>2</sup>  |
| 107 WARDROBE              | 6.40 m <sup>2</sup>   |
| 106 PARENTS BEDROOM       | 16.93m <sup>2</sup>   |
| 105 LIVING ROOM - KITCHEN | 45.73 m <sup>2</sup>  |
| 104 PANTRY                | 2.34 m <sup>2</sup>   |
| 103 WC                    | 1.98 m <sup>2</sup>   |
| 102 HALL - CORRIDOR       | 18.58 m <sup>2</sup>  |
| 101 TAMBOUR               | 6.10 m <sup>2</sup>   |