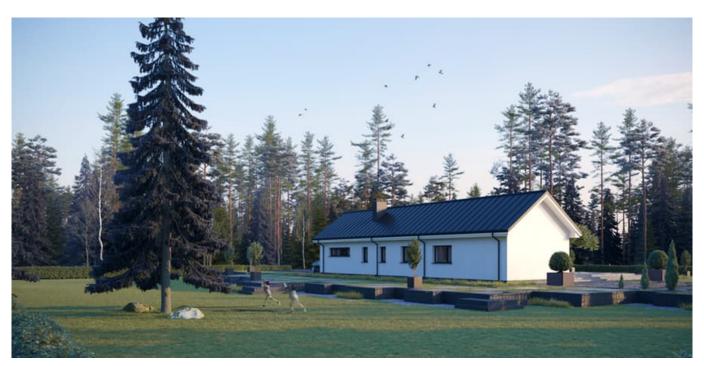

any need of opening a garage gate every time you reach home.

An L-shaped house project will fit perfectly in any size plot. Next to the house, you will be able to install a lounge for sunbathing, swimming pool. The family residence is a time-tested and reliable single-storey house project for those who are looking for a modern design, striving to create a cozy environment. The living area is separated from the rest area and utility rooms. There is a spacious sitting room with an open kitchen (47, 59 sq meters). There are three bedrooms for family members, a spacious lounge, and a cloakroom. The modern technical drawing is a chance to live an ecological, safe life in warm residence. A typical house project is a time-tested, rational investment in the well-

### being of your family.











## **1ST FLOOR PLAN**

| TOTAL:                    | 179.19 m <sup>2</sup> |
|---------------------------|-----------------------|
| 114 GARAGE                | 33.00 m <sup>2</sup>  |
| 113 LAUNDRY               | 4.06 m <sup>2</sup>   |
| 112 SAUNA                 | 4.70 m <sup>2</sup>   |
| 111 BOILER ROOM           | 4.35 m <sup>2</sup>   |
| 110 BATHROOM              | 9.22 m <sup>2</sup>   |
| 109 CHILDREN'S ROOM       | 12.90 m <sup>2</sup>  |
| 108 CHILDREN'S ROOM       | 12.90 m <sup>2</sup>  |
| 107 WARDROBE              | 6.40 m <sup>2</sup>   |
| 106 PARENTS BEDROOM       | 16.93m <sup>2</sup>   |
| 105 LIVING ROOM - KITCHEN | 45.73 m <sup>2</sup>  |
| 104 PANTRY                | 2.34 m <sup>2</sup>   |
| 103 WC                    | 1.98 m <sup>2</sup>   |
| 102 HALL - CO