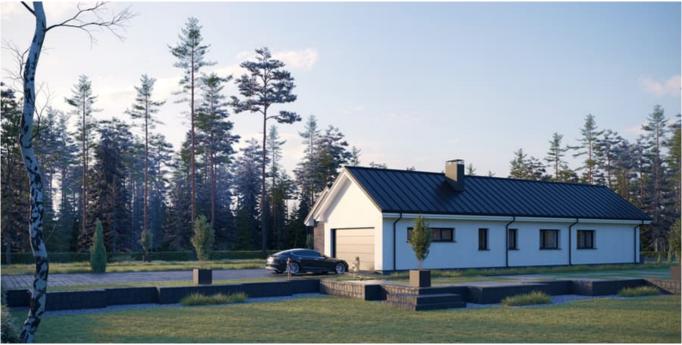

ny need of opening a garage gate every time you reach home.

An L-shaped house project will fit perfectly in any size plot. Next to the house, you will be able to install a lounge for sunbathing, swimming pool. The family residence is a time-tested and reliable single-storey house project for those who are looking for a modern design, striving to create a cozy environment. The living area is separated from the rest area and utility rooms. There is a spacious sitting room with an open kitchen (47, 59 sq meters). There are three bedrooms for family members, a spacious lounge, and a cloakroom. The modern technical drawing is a chance to live an ecological, safe life in warm residence. A typical house project is a time-tested, rational investment in the well-

### being of your family.











## **1ST FLOOR PLAN**

| TOTAL:                    | 179.19 m <sup>2</sup> |
|---------------------------|-----------------------|
| 114 GARAGE                | 33.00 m <sup>2</sup>  |
| 113 LAUNDRY               | 4.06 m <sup>2</sup>   |
| 112 SAUNA                 | 4.70 m <sup>2</sup>   |
| 111 BOILER ROOM           | 4.35 m <sup>2</sup>   |
| 110 BATHROOM              | 9.22 m <sup>2</sup>   |
| 109 CHILDREN'S ROOM       | 12.90 m <sup>2</sup>  |
| 108 CHILDREN'S ROOM       | 12.90 m <sup>2</sup>  |
| 107 WARDROBE              | 6.40 m <sup>2</sup>   |
| 106 PARENTS BEDROOM       | 16.93m <sup>2</sup>   |
| 105 LIVING ROOM - KITCHEN | 45.73 m <sup>2</sup>  |
| 104 PANTRY                | 2.34 m <sup>2</sup>   |
| 103 WC                    | 1.98 m <sup>2</sup>   |
| 102 HALL - CORR