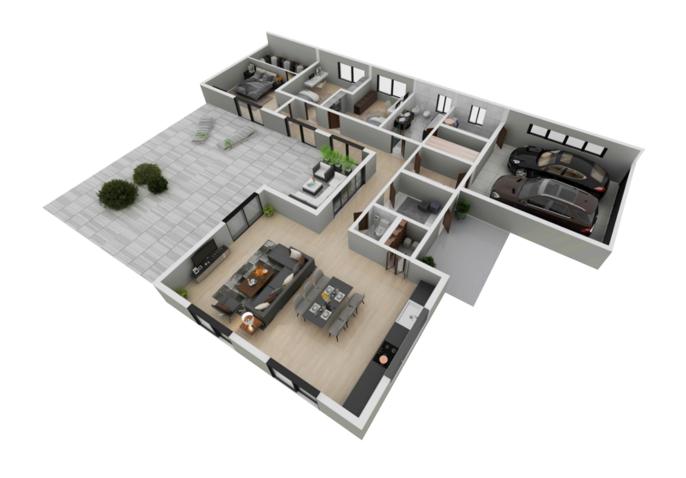

-----------------|-----------------------|
| 114 GARAGE                | 33.00 m <sup>2</sup>  |
| 113 LAUNDRY               | 4.06 m <sup>2</sup>   |
| 112 SAUNA                 | 4.70 m <sup>2</sup>   |
| 111 BOILER ROOM           | 4.35 m <sup>2</sup>   |
| 110 BATHROOM              | 9.22 m <sup>2</sup>   |
| 109 CHILDREN'S ROOM       | 12.90 m <sup>2</sup>  |
| 108 CHILDREN'S ROOM       | 12.90 m <sup>2</sup>  |
| 107 WARDROBE              | 6.40 m <sup>2</sup>   |
| 106 PARENTS BEDROOM       | 16.93m <sup>2</sup>   |
| 105 LIVING ROOM - KITCHEN | 45.73 m <sup>2</sup>  |
| 104 PANTRY                | 2.34 m <sup>2</sup>   |
| 103 WC                    | 1.98 m <sup>2</sup>   |
| 102 HALL - CORRIDOR       | 18.58 m <sup>2</sup>  |
| 101 TAMBOUR               | 6.10 m <sup>2</sup>   |



# 3D PLAN