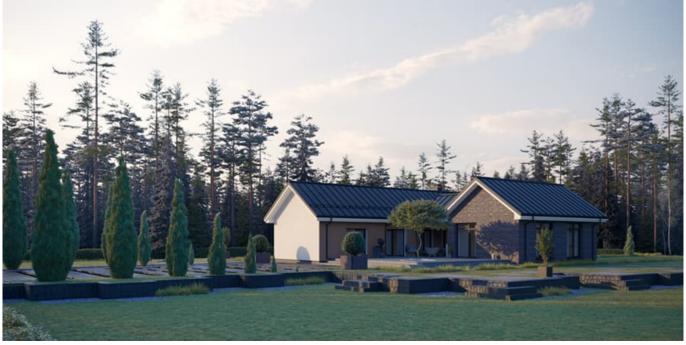

ut any need of opening a garage gate every time you reach home.

An L-shaped house project will fit perfectly in any size plot. Next to the house, you will be able to install a lounge for sunbathing, swimming pool. The family residence is a time-tested and reliable single-storey house project for those who are looking for a modern design, striving to create a cozy environment. The living area is separated from the rest area and utility rooms. There is a spacious sitting room with an open kitchen (47, 59 sq meters). There are three bedrooms for family members, a spacious lounge, and a cloakroom. The modern technical drawing is a chance to live an ecological, safe life in warm residence. A typical house project is a time-tested, rational investment in the well-

### being of your family.











## **1ST FLOOR PLAN**

| TOTAL:                    | 179.19 m <sup>2</sup> |
|---------------------------|-----------------------|
| 114 GARAGE                | 33.00 m <sup>2</sup>  |
| 113 LAUNDRY               | 4.06 m <sup>2</sup>   |
| 112 SAUNA                 | 4.70 m <sup>2</sup>   |
| 111 BOILER ROOM           | 4.35 m <sup>2</sup>   |
| 110 BATHROOM              | 9.22 m <sup>2</sup>   |
| 109 CHILDREN'S ROOM       | 12.90 m <sup>2</sup>  |
| 108 CHILDREN'S ROOM       | 12.90 m <sup>2</sup>  |
| 107 WARDROBE              | 6.40 m <sup>2</sup>   |
| 106 PARENTS BEDROOM       | 16.93m <sup>2</sup>   |
| 105 LIVING ROOM - KITCHEN | 45.73 m <sup>2</sup>  |
| 104 PANTRY                | 2.34 m <sup>2</sup>   |
| 103 WC                    | 1.98 m <sup>2</sup>   |
| 102 HALL -