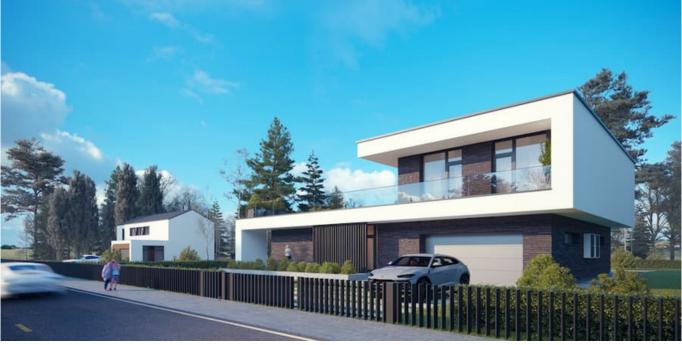

## **HOUSE PROJECT THE BOX SLOPE**

MYou probably can't imagine a modern residential house without a balcony or terrace? Large areas of windows with a nice outside view. Light rooms where the space of the house is filled in with sunlight, heat. If you let the light inside, the layout of the house will look more spacious. Good thermal resistance and light are the main features of modern house projects.

THE BOX SLOPE is cozy 125.61 sq. meters (86.16 sq. meters of living space) family residence. Single story house project has one bonus - 32.81 sq. meters shed in the front of the house. The front shed (32,81 sq. meters) protects you from raindrops while opening your front door, you can also easily park your car there, without any need of opening a garage gate every time you reach home.

An L-shaped house project will fit perfectly in any size plot. Next to the house, you will be able to install a lounge for sunbathing, swimming pool. The family residence is a time-tested and reliable single-storey house project for those who are looking for a modern design, striving to create a cozy environment. The living area is separated from the rest area and utility rooms. There is a spacious sitting room with an open kitchen (47, 59 sq meters). There are three bedrooms for family members, a spacious lounge, and a cloakroom. The modern technical drawing is a chance to live an ecological, safe life in warm residence. A typical house project is a time-tested, rational investment in the well-