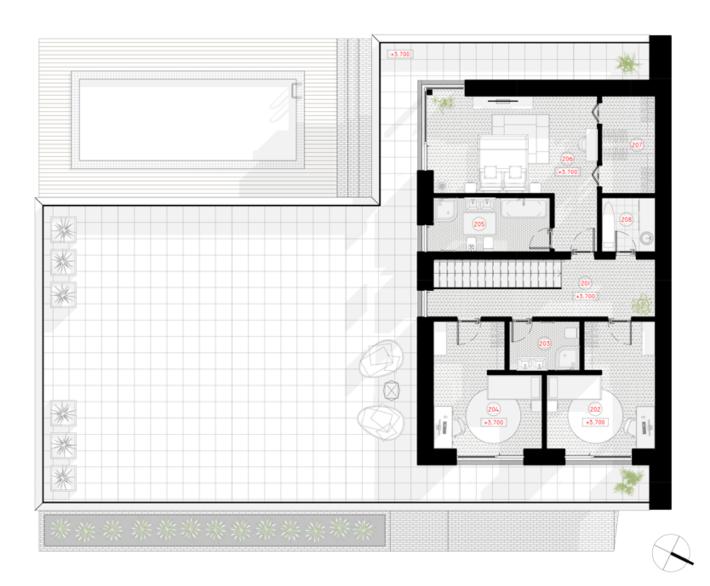

## 2ND FLOOR PLAN

| TOTAL:              | 94.83 m <sup>2</sup> |
|---------------------|----------------------|
| 208LAUNDRY          | 4.00 m <sup>2</sup>  |
| 207 WARDROBE        | 7.20m <sup>2</sup>   |
| 206 PARENTS BEDROOM | 25.24 m <sup>2</sup> |
| 205 WC              | 8.64 m <sup>2</sup>  |
| 204 CHILDREN'S ROOM | 16.19m²              |
| 203WC               | 4.77 m <sup>2</sup>  |
| 202 CHILDREN'S ROOM | 16.19 m <sup>2</sup> |
| 201 HOLAS           | 12.61 m <sup>2</sup> |