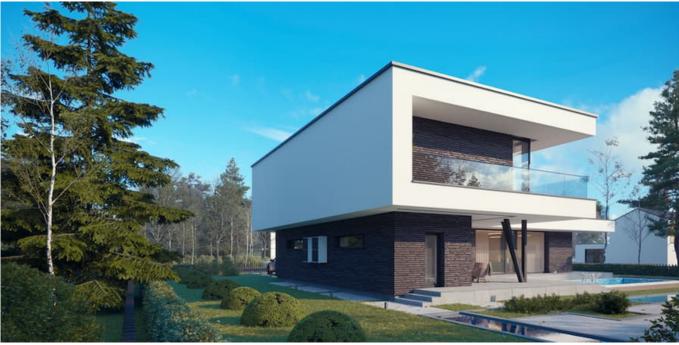

## **HOUSE PROJECT THE BOX SLOPE**

MYou probably can't imagine a modern residential house without a balcony or terrace? Large areas of windows with a nice outside view. Light rooms where the space of the house is filled in with sunlight, heat. If you let the light inside, the layout of the house will look more spacious. Good thermal resistance and light are the main features of modern house projects.

THE BOX SLOPE is cozy 125.61 sq. meters (86.16 sq. meters of living space) family residence. Single story house project has one bonus - 32.81 sq. meters shed in the front of the house. The front shed (32,81 sq. meters) protects you from raindrops while opening your front door, you can also easily park your car there, without any need of opening a garage gate every time you reach home.

An L-shaped house project will fit perfectly in any size plot. Next to the house, you will be able to install a lounge for sunbathing, swimming pool. The family residence is a time-tested and reliable single-storey house project for those who are looking for a modern design, striving to create a cozy environment. The living area is separated from the rest area and utility rooms. There is a spacious sitting room with an open kitchen (47, 59 sq meters). There are three bedrooms for family members, a spacious lounge, and a cloakroom. The modern technical drawing is a chance to live an ecological, safe life in warm residence. A typical house project is a time-tested, rational investment in the well-