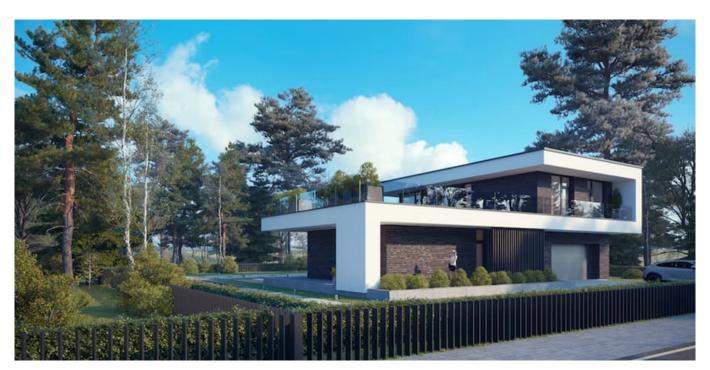

## **HOUSE PROJECT THE BOX SLOPE**

MYou probably can't imagine a modern residential house without a balcony or terrace? Large areas of windows with a nice outside view. Light rooms where the space of the house is filled in with sunlight, heat. If you let the light inside, the layout of the house will look more spacious. Good thermal resistance and light are the main features of modern house projects.

THE BOX SLOPE is cozy 125.61 sq. meters (86.16 sq. meters of living space) family residence. Single story house project has one bonus - 32.81 sq. meters shed in the front of the house. The front shed (32,81 sq. meters) protects you from raindrops while opening your front door, you can also easily park your car there, without any need of opening a garage gate every time you reach home.

An L-shaped house project will fit perfectly in any size plot. Next to the house, you will be able to install a lounge for sunbathing, swimming pool. The family residence is a time-tested and reliable single-storey house project for those who are looking for a modern design, striving to create a cozy environment. The living area is separated from the rest area and utility rooms. There is a spacious sitting room with an open kitchen (47, 59 sq meters). There are three bedrooms for family members, a spacious lounge, and a cloakroom. The modern technical drawing is a chance to live an ecological, safe life in warm residence. A typical house project is a time-tested, rational investment in the well-