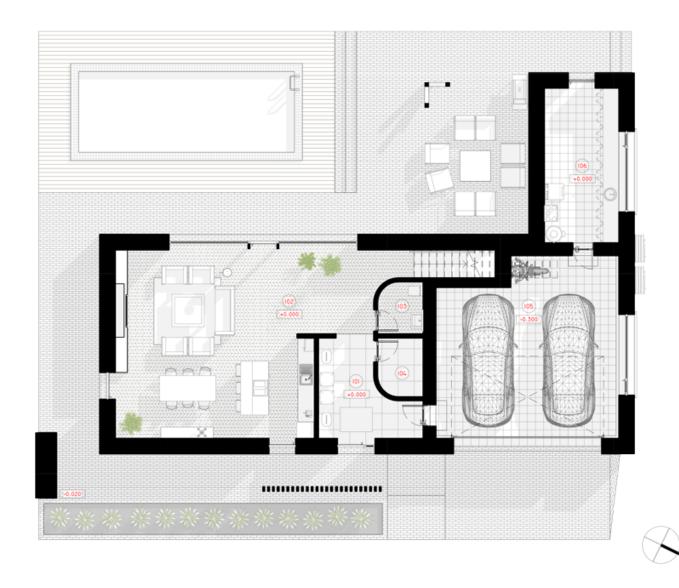

## **1ST FLOOR PLAN**

| 101 TAMBOUR               | 10.60 m <sup>2</sup> |
|---------------------------|----------------------|
| 102 LIVING ROOM - KITCHEN | 60.73 m <sup>2</sup> |
| 103 WC                    | 3.16 m <sup>2</sup>  |
| 104 PANTRY                | 3.59 m <sup>2</sup>  |
| 105 GARAGE                | 43.93 m <sup>2</sup> |
| 106 BOILER ROOM           | 15.90 m <sup>2</sup> |

**TOTAL:** 137.91 m<sup>2</sup>