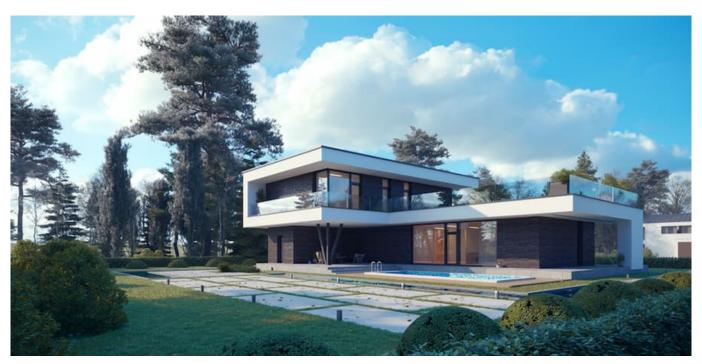

## **HOUSE PROJECT THE BOX SLOPE**

MYou probably can't imagine a modern residential house without a balcony or terrace? Large areas of windows with a nice outside view. Light rooms where the space of the house is filled in with sunlight, heat. If you let the light inside, the layout of the house will look more spacious. Good thermal resistance and light are the main features of modern house projects.

THE BOX SLOPE is cozy 125.61 sq. meters (86.16 sq. meters of living space) family residence. Single story house project has one bonus - 32.81 sq. meters shed in the front of the house. The front shed (32,81 sq. meters) protects you from raindrops while opening your front door, you can also easily park your car there, without any need of opening a garage gate every time you reach home.

An L-shaped house project will fit perfectly in any size plot. Next to the house, you will be able to install a lounge for sunbathing, swimming pool. The family residence is a time-tested and reliable single-storey house project for those who are looking for a modern design, striving to create a cozy environment. The living area is separated from the rest area and utility rooms. There is a spacious sitting room with an open kitchen (47, 59 sq meters). There are three bedrooms for family members, a spacious lounge, and a cloakroom. The modern technical drawing is a chance to live an ecological, safe life in warm residence. A typical house project is a time-tested, rational investment in the well-