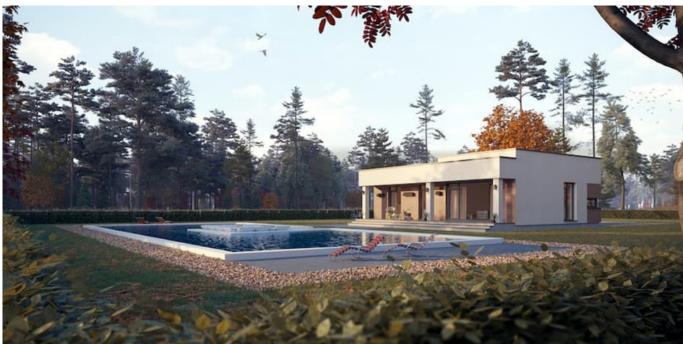

## **HOUSE PROJECT THE FLOWER BOX**

Do you love freedom and always seek to expand your horizons? Do you feel euphoria, great happiness? Does your imagination have no limits? If you care about the beauty, aesthetics, and modern design of the building, a typical 120, 65 sq. meters single-storey house project is the right choice for you.

Do you require creative design, a sense of freedom, modern architecture, and functionality? Our team is committed to delivering efficient and cost-effective solutions. This single-storey house project is an ideal choice for the landlords of small plots. A flat roof saves every square meter of useful space. There is no slope, so the living area is efficiently used. This type of roof makes a perfect look of exclusive design. The 5.75 square meter tambour is necessary for the harsh Lithuanian weather. It is designed to stop the spread of cold into living space. The box-shaped modern house design suitable for buildings located in narrow "non-standard" areas, in the tight, minimalistic spaces. A flat roof can be operated on a sloping plot.

## 3D PLAN