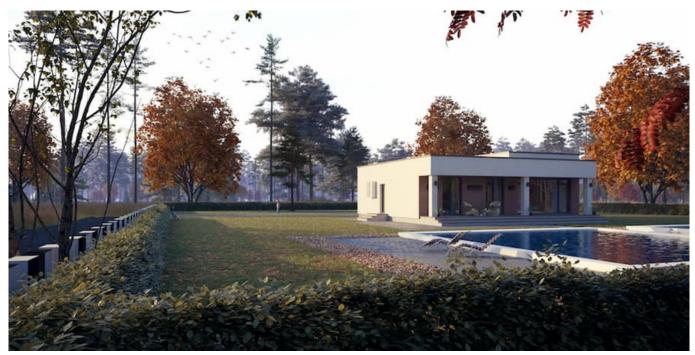

## **HOUSE PROJECT THE FLOWER BOX**

Do you love freedom and always seek to expand your horizons? Do you feel euphoria, great happiness? Does your imagination have no limits? If you care about the beauty, aesthetics, and modern design of the building, a typical 120, 65 sq. meters single-storey house project is the right choice for you.

Do you require creative design, a sense of freedom, modern architecture, and functionality? Our team is committed to delivering efficient and cost-effective solutions. This single-storey house project is an ideal choice for the landlords of small plots. A flat roof saves every square meter of useful space. There is no slope, so the living area is efficiently used. This type of roof makes a perfect look of exclusive design. The 5.75 square meter tambour is necessary for the harsh Lithuanian weather. It is designed to stop the spread of cold into living space. The box-shaped modern house design suitable for buildings located in narrow "non-standard" areas, in the tight, minimalistic spaces. A flat roof can be operated on a sloping plot.

## 3D PLAN