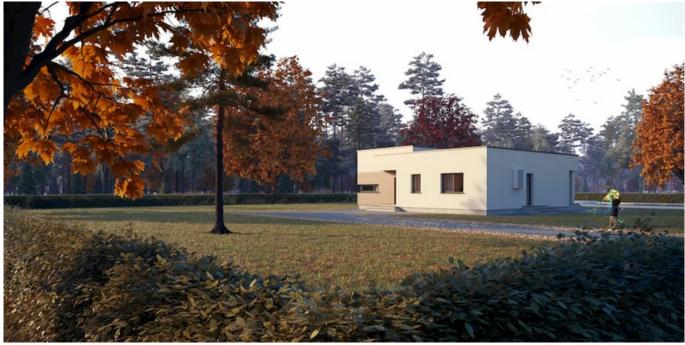

## **HOUSE PROJECT THE FLOWER BOX**

Do you love freedom and always seek to expand your horizons? Do you feel euphoria, great happiness? Does your imagination have no limits? If you care about the beauty, aesthetics, and modern design of the building, a typical 120, 65 sq. meters single-storey house project is the right choice for you.

Do you require creative design, a sense of freedom, modern architecture, and functionality? Our team is committed to delivering efficient and cost-effective solutions. This single-storey house project is an ideal choice for the landlords of small plots. A flat roof saves every square meter of useful space. There is no slope, so the living area is efficiently used. This type of roof makes a perfect look of exclusive design. The 5.75 square meter tambour is necessary for the harsh Lithuanian weather. It is designed to stop the spread of cold into living space. The box-shaped modern house design suitable for buildings located in narrow "non-standard" areas, in the tight, minimalistic spaces. A flat roof can be operated on a sloping plot.

## 3D PLAN