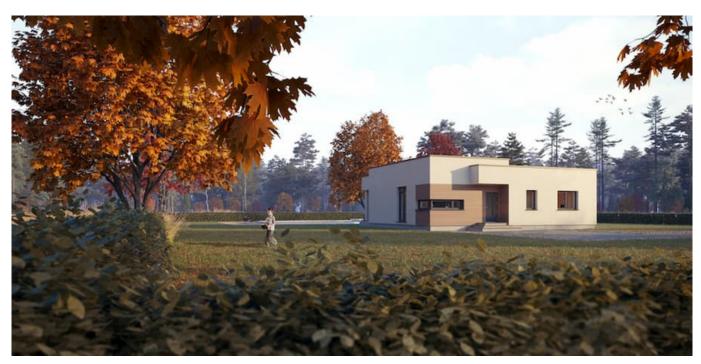

## **HOUSE PROJECT THE FLOWER BOX**

Do you love freedom and always seek to expand your horizons? Do you feel euphoria, great happiness? Does your imagination have no limits? If you care about the beauty, aesthetics, and modern design of the building, a typical 120, 65 sq. meters single-storey house project is the right choice for you.

Do you require creative design, a sense of freedom, modern architecture, and functionality? Our team is committed to delivering efficient and cost-effective solutions. This single-storey house project is an ideal choice for the landlords of small plots. A flat roof saves every square meter of useful space. There is no slope, so the living area is efficiently used. This type of roof makes a perfect look of exclusive design. The 5.75 square meter tambour is necessary for the harsh Lithuanian weather. It is designed to stop the spread of cold into living space. The box-shaped modern house design suitable for buildings located in narrow "non-standard" areas, in the tight, minimalistic spaces. A flat roof can be operated on a sloping plot.

## 3D PLAN