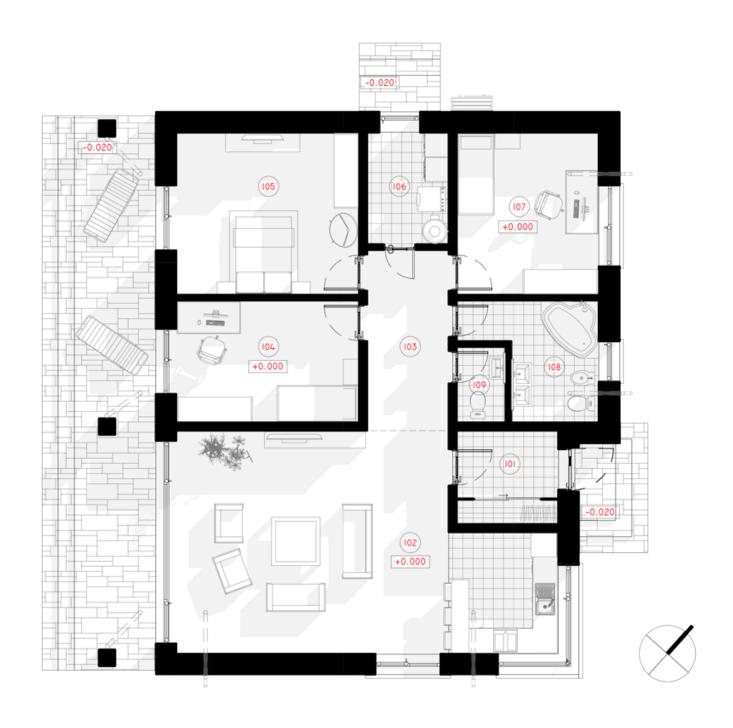

## **1ST FLOOR PLAN**

| 101 CORRIDOR            | 5.75 m <sup>2</sup>  |
|-------------------------|----------------------|
| 102 KITCHEN-LIVING ROOM | 44.95 m <sup>2</sup> |
| 103 HALL-CORRIDOR       | 8.90 m <sup>2</sup>  |
| 104 CHILDREN`S ROOM     | 18.50 m <sup>2</sup> |

| TOTAL:               | 120.65 m <sup>2</sup> |
|----------------------|-----------------------|
| 109 BATHROOM         | 2.23 m <sup>2</sup>   |
| 108 BATHROOM         | 7.82 m <sup>2</sup>   |
| 107 PARENTS' BEDROOM | 14.00 m <sup>2</sup>  |
| 106 BOILER ROOM      | 5.50 m <sup>2</sup>   |
| 105 PARENTS' BEDROOM | 18.00 m <sup>2</sup>  |