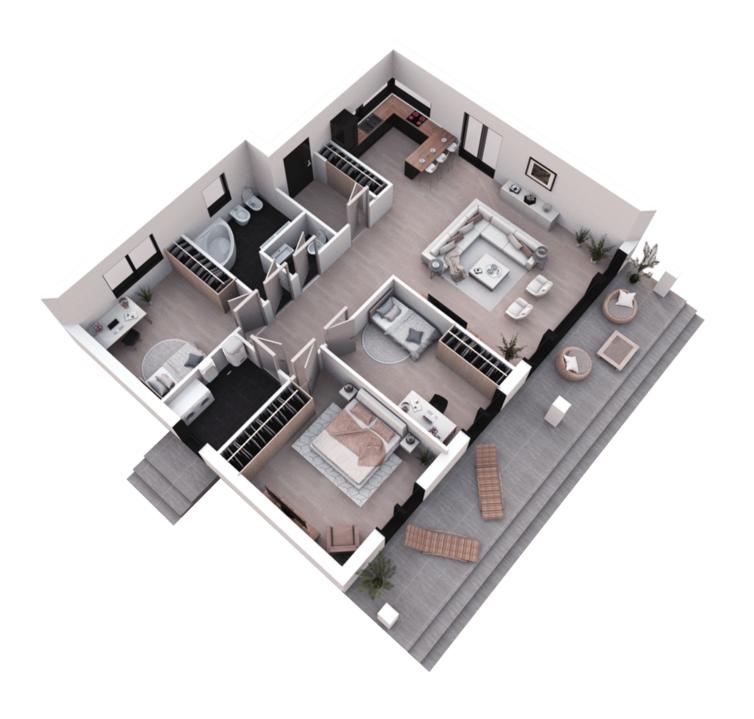

y functional and utility rooms. The best orientation of the plot is when the street stays on the Northside, it is recommended to lay out family bedrooms to the East.











## **1ST FLOOR PLAN**

| 101 CORRIDOR            | 5.75 m <sup>2</sup>  |
|-------------------------|----------------------|
| 102 KITCHEN-LIVING ROOM | 44.95 m <sup>2</sup> |
| 103 HALL-CORRIDOR       | 8.90 m <sup>2</sup>  |
| 104 CHILDREN`S ROOM     | 18.50 m <sup>2</sup> |

| TOTAL:               | 120.65 m <sup>2</sup> |
|----------------------|-----------------------|
| 109 BATHROOM         | 2.23 m <sup>2</sup>   |
| 108 BATHROOM         | 7.82 m <sup>2</sup>   |
| 107 PARENTS' BEDROOM | 14.00 m <sup>2</sup>  |
| 106 BOILER ROOM      | 5.50 m <sup>2</sup>   |
| 105 PARENTS' BEDROOM | 18.00 m <sup>2</sup>  |



## 3D PLAN