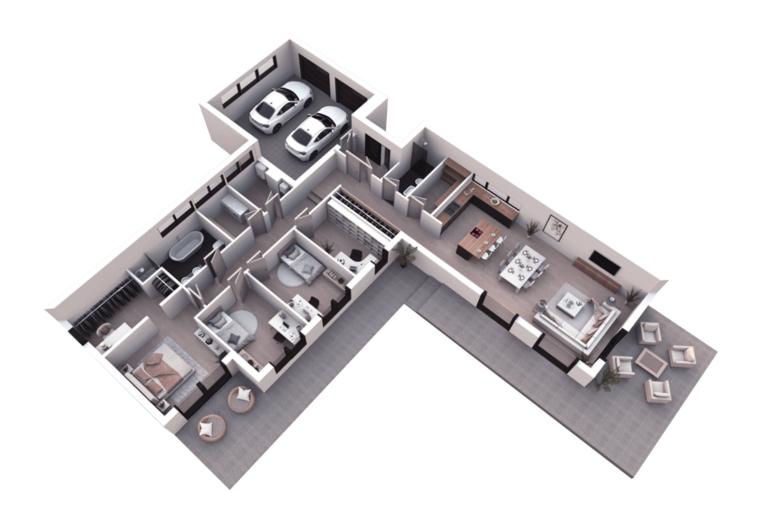

m <sup>2</sup>  |
|-------------------------|----------------------|
| 102 HALL-CORRIDOR       | 24.64 m <sup>2</sup> |
| 103 BATHROOM            | 4.89 m <sup>2</sup>  |
| 104 PANTRY              | 4.56m <sup>2</sup>   |
| 105 KITCHEN-LIVING ROOM | 47.38 m <sup>2</sup> |
| 106 WORKROOM            | 9.73 m <sup>2</sup>  |
| 107 CHILDRENS ROOM      | 11.67 m <sup>2</sup> |

| TOTAL:              | 199.39m <sup>2</sup> |
|---------------------|----------------------|
| 114GARAGE           | 35.94m <sup>2</sup>  |
| 113 BOILER ROOM     | 4.85 m <sup>2</sup>  |
| 112 PANTRY          | 5.12 m <sup>2</sup>  |
| 111 BATHROOM        | 9.15 m <sup>2</sup>  |
| 110 CLOSET          | 9.89 m <sup>2</sup>  |
| 109 PARENTS BEDROOM | 15.68 m <sup>2</sup> |
| 108 CHILDRENS ROOM  | 11.67m <sup>2</sup>  |



## **3D PLAN**