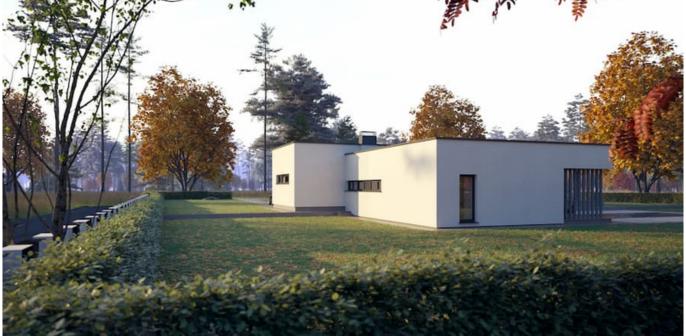

"THE GIFT BOX" is a spacious house (199, 39 square meters). A thoughtful layout of living spaces is a perfect solution for comfortable family life. The single-storey house design is divided into residential and recreational areas, utility rooms. The building constructions of the house connect at right angles and shapes the L form housing project. It highlights a great aesthetic, contemporary look.

The modern character of the house will be revealed by a shed, designed at both ends of the house, with an open colonnade. As you care about the aesthetic appearance of the house – this modern single-storey house project is just for you. By installing a heating system that meets today's standards, you can easily achieve the requirements of the A + energy efficiency class, which is especially important for saving natural resources and operating costs. There will be plenty of sunlight at home because large windows serve as a source of natural light and a mainstream of good mood and happiness.