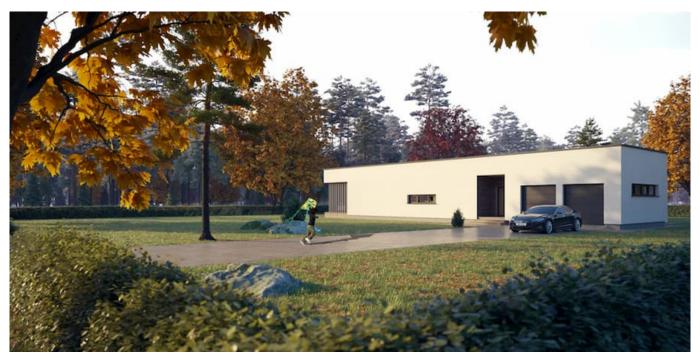

The area surrounding the house is suitable for creating greenery, a children's play area, and a shed. You can cover your privacy by a hedge. The typical project delivers efficient and cost-effective solutions. The garage (35.94 square meters) will fit into two family cars.