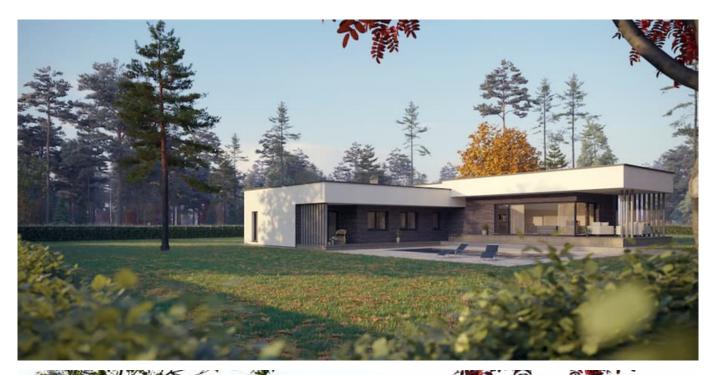

## **HOUSE PROJECT THE GIFT BOX**

THE GIFT BOX is a house with the character. A single-storey house project, suitable for any type of plot. Modern technical drawing creates a perfect family house surrounded by a spacious aesthetic private residence area, which is wide enough for family meetings, guests, personal reflections in solitude, animals, and green exterior zones.

"THE GIFT BOX" is a spacious house (199, 39 square meters). A thoughtful layout of living spaces is a perfect solution for comfortable family life. The single-storey house design is divided into residential and recreational areas, utility rooms. The building constructions of the house connect at right angles and shapes the L form housing project. It highlights a great aesthetic, contemporary look.

The modern character of the house will be revealed by a shed, designed at both ends of the house, with an open colonnade. As you care about the aesthetic appearance of the house – this modern single-storey house project is just for you. By installing a heating system that meets today's standards, you can easily achieve the requirements of the A + energy efficiency class, which is especially important for saving natural resources and operating costs. There will be plenty of sunlight at home because large windows serve as a source of natural light and a mainstream of good mood and happiness.