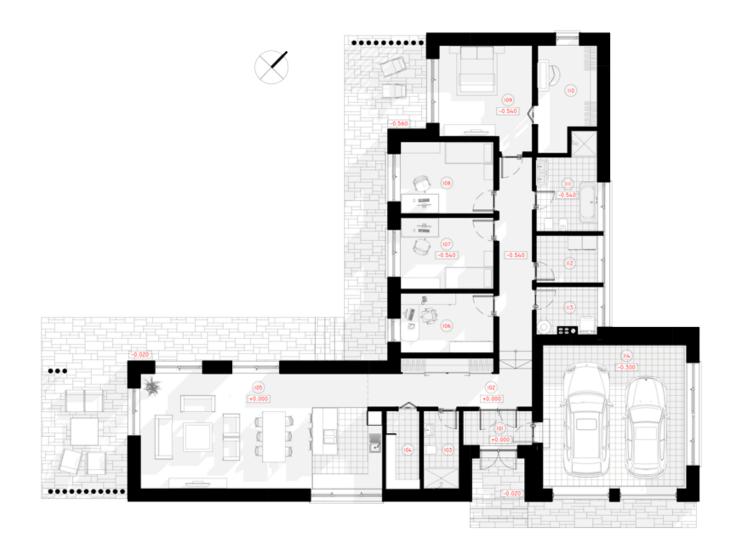

## **1ST FLOOR PLAN**

| 101 CORRIDOR            | 4.23 m <sup>2</sup>  |
|-------------------------|----------------------|
| 102 HALL-CORRIDOR       | 24.64 m <sup>2</sup> |
| 103 BATHROOM            | 4.89 m <sup>2</sup>  |
| 104 PANTRY              | 4.56m <sup>2</sup>   |
| 105 KITCHEN-LIVING ROOM | 47.38 m <sup>2</sup> |
| 106 WORKROOM            | 9.73 m <sup>2</sup>  |
| 107 CHILDRENS ROOM      | 11.67 m <sup>2</sup> |

| TOTAL:              | 199.39m <sup>2</sup> |
|---------------------|----------------------|
| 114GARAGE           | 35.94m <sup>2</sup>  |
| 113 BOILER ROOM     | 4.85 m <sup>2</sup>  |
| 112 PANTRY          | 5.12 m <sup>2</sup>  |
| 111 BATHROOM        | 9.15 m <sup>2</sup>  |
| 110 CLOSET          | 9.89 m <sup>2</sup>  |
| 109 PARENTS BEDROOM | 15.68 m <sup>2</sup> |
| 108 CHILDRENS ROOM  | 11.67m <sup>2</sup>  |