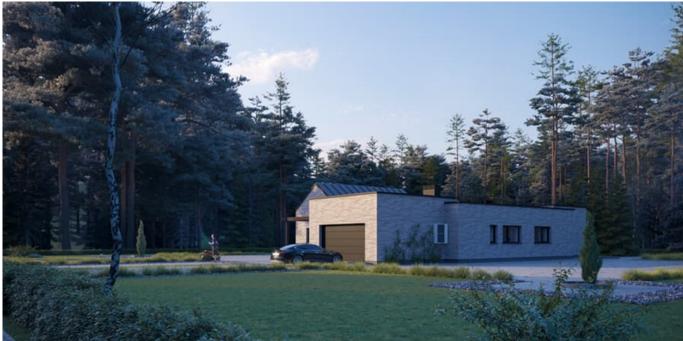

#### HOUSE PROJECT THE BOX SLOPE

MYou probably can't imagine a modern residential house without a balcony or terrace? Large areas of windows with a nice outside view. Light rooms where the space of the house is filled in with sunlight, heat. If you let the light inside, the layout of the house will look more spacious. Good thermal resistance and light are the main features of modern house projects.

THE BOX SLOPE is cozy 125.61 sq. meters (86.16 sq. meters of living space) family residence. Single story house project has one bonus - 32.81 sq. meters shed in the front of the house. The front shed (32,81 sq. meters) protects you from raindrops while opening your front door, you can also easily park your car there, without any need of opening a garage gate every time you reach home.

An L-shaped house project will fit perfectly in any size plot. Next to the house, you will be able to install a lounge for sunbathing, swimming pool. The family residence is a time-tested and reliable single-storey house project for those who are looking for a modern design, striving to create a cozy environment. The living area is separated from the rest area and utility rooms. There is a spacious sitting room with an open kitchen (47, 59 sq meters). There are three bedrooms for family members, a spacious lounge, and a cloakroom. The modern technical drawing is a chance to live an ecological, safe life in warm residence. A typical house project is a time-tested, rational investment in the well-