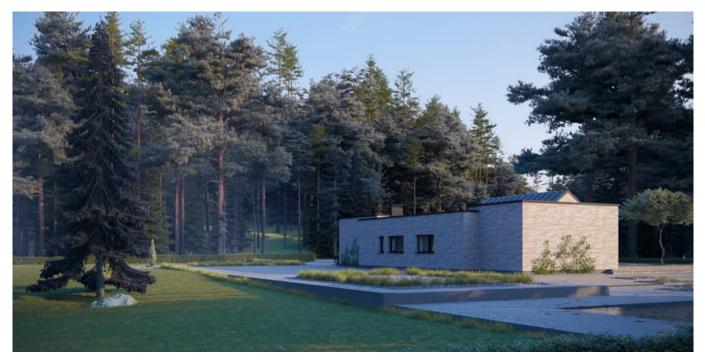

#### HOUSE PROJECT THE BOX SLOPE

MYou probably can't imagine a modern residential house without a balcony or terrace? Large areas of windows with a nice outside view. Light rooms where the space of the house is filled in with sunlight, heat. If you let the light inside, the layout of the house will look more spacious. Good thermal resistance and light are the main features of modern house projects.

THE BOX SLOPE is cozy 125.61 sq. meters (86.16 sq. meters of living space) family residence. Single story house project has one bonus - 32.81 sq. meters shed in the front of the house. The front shed (32,81 sq. meters) protects you from raindrops while opening your front door, you can also easily park your car there, without any need of opening a garage gate every time you reach home.

An L-shaped house project will fit perfectly in any size plot. Next to the house, you will be able to install a lounge for sunbathing, swimming pool. The family residence is a time-tested and reliable single-storey house project for those who are looking for a modern design, striving to create a cozy environment. The living area is separated from the rest area and utility rooms. There is a spacious sitting room with an open kitchen (47, 59 sq meters). There are three bedrooms for family members, a spacious lounge, and a cloakroom. The modern technical drawing is a chance to live an ecological, safe life in warm residence. A typical house project is a time-tested, rational investment in the well-