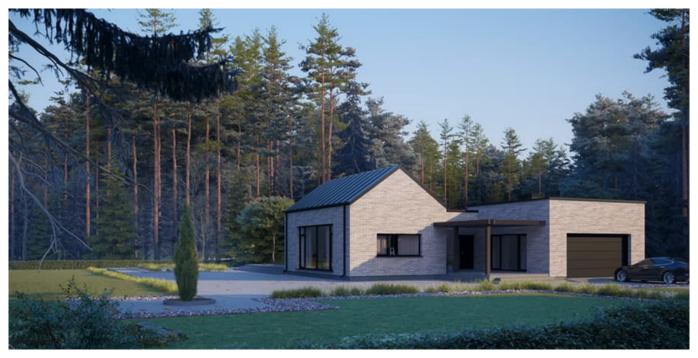

#### HOUSE PROJECT THE BOX SLOPE

MYou probably can't imagine a modern residential house without a balcony or terrace? Large areas of windows with a nice outside view. Light rooms where the space of the house is filled in with sunlight, heat. If you let the light inside, the layout of the house will look more spacious. Good thermal resistance and light are the main features of modern house projects.

THE BOX SLOPE is cozy 125.61 sq. meters (86.16 sq. meters of living space) family residence. Single story house project has one bonus - 32.81 sq. meters shed in the front of the house. The front shed (32,81 sq. meters) protects you from raindrops while opening your front door, you can also easily park your car there, without any need of opening a garage gate every time you reach home.

An L-shaped house project will fit perfectly in any size plot. Next to the house, you will be able to install a lounge for sunbathing, swimming pool. The family residence is a time-tested and reliable single-storey house project for those who are looking for a modern design, striving to create a cozy environment. The living area is separated from the rest area and utility rooms. There is a spacious sitting room with an open kitchen (47, 59 sq meters). There are three bedrooms for family members, a spacious lounge, and a cloakroom. The modern technical drawing is a chance to live an ecological, safe life in warm residence. A typical house project is a time-tested, rational investment in the well-