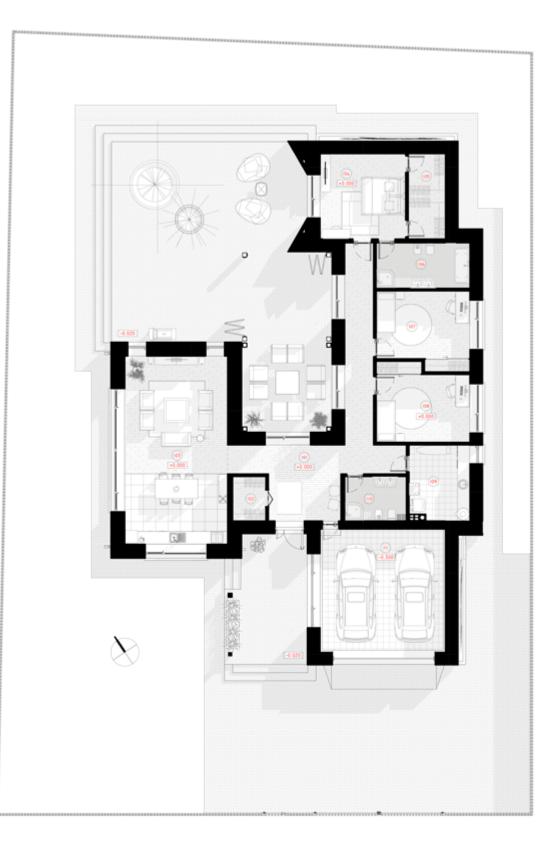

# **1ST FLOOR PLAN**

| 101 HALL-CORRIDOR         | 34.11 m <sup>2</sup>  |
|---------------------------|-----------------------|
| 102 PANTRY                | 3.46 m <sup>2</sup>   |
| 103 LIVING ROOM - KITCHEN | 45.90 m <sup>2</sup>  |
| 104 PARENTS BEDROOM       | 17.26 m <sup>2</sup>  |
| 105 WARDROBE              | 7.47 m <sup>2</sup>   |
| 106 BATHROOM              | 10.00 m <sup>2</sup>  |
| 107 CHILDREN'S ROOM       | 16.46 m <sup>2</sup>  |
| 108 CHILDREN'S ROOM       | 16.46 m <sup>2</sup>  |
| 109 PANTRY                | 10.69 m <sup>2</sup>  |
| 110 BOILER ROOM           | 6.48 m <sup>2</sup>   |
| 111 GARAGE                | 36.57 m <sup>2</sup>  |
| TOTAL:                    | 204.86 m <sup>2</sup> |