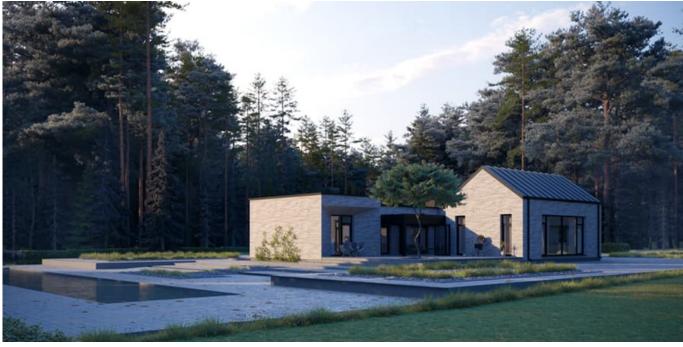

#### HOUSE PROJECT THE BOX SLOPE

MYou probably can't imagine a modern residential house without a balcony or terrace? Large areas of windows with a nice outside view. Light rooms where the space of the house is filled in with sunlight, heat. If you let the light inside, the layout of the house will look more spacious. Good thermal resistance and light are the main features of modern house projects.

THE BOX SLOPE is cozy 125.61 sq. meters (86.16 sq. meters of living space) family residence. Single story house project has one bonus - 32.81 sq. meters shed in the front of the house. The front shed (32,81 sq. meters) protects you from raindrops while opening your front door, you can also easily park your car there, without any need of opening a garage gate every time you reach home.

An L-shaped house project will fit perfectly in any size plot. Next to the house, you will be able to install a lounge for sunbathing, swimming pool. The family residence is a time-tested and reliable single-storey house project for those who are looking for a modern design, striving to create a cozy environment. The living area is separated from the rest area and utility rooms. There is a spacious sitting room with an open kitchen (47, 59 sq meters). There are three bedrooms for family members, a spacious lounge, and a cloakroom. The modern technical drawing is a chance to live an ecological, safe life in warm residence. A typical house project is a time-tested, rational investment in the well-