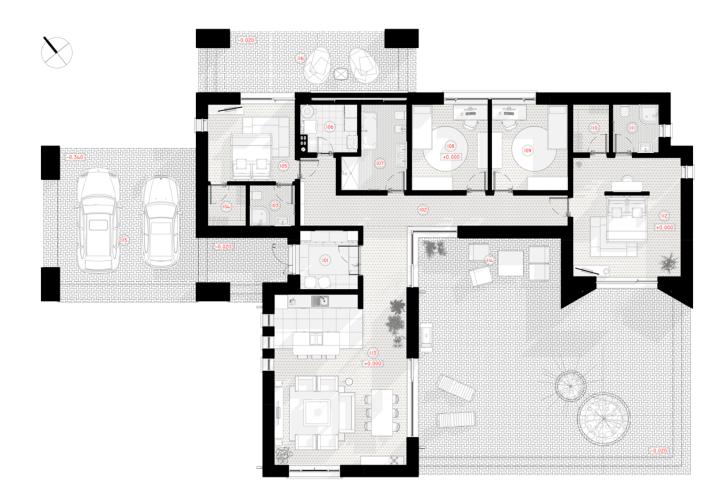

# **1ST FLOOR PLAN**

| 101 TAMBOUR         | 7.05 m <sup>2</sup>  |
|---------------------|----------------------|
| 102 HALL - CORRIDOR | 19.77 m <sup>2</sup> |
| 103 BATHROOM        | 3.85 m <sup>2</sup>  |
| 104 WARDROBE        | 3.24 m <sup>2</sup>  |
| 105 WORKROOM        | 13.86 m <sup>2</sup> |
| 106 BOILER ROOM     | 5.48 m <sup>2</sup>  |
| 107 BATHROOM        | 9.55 m <sup>2</sup>  |
| 108 CHILDREN'S ROOM | 13.53 m <sup>2</sup> |
|                     |                      |

| TOTAL:                    | 271.19 m <sup>2</sup> |
|---------------------------|-----------------------|
| 116 TERRACE               | 25.30 m <sup>2</sup>  |
| 115 CARPORT               | 54.61 m <sup>2</sup>  |
| 114 TERRACE               | 14.57 m <sup>2</sup>  |
| 113 LIVING ROOM - KITCHEN | 52.39 m <sup>2</sup>  |
| 112 PARENTS BATHROOM      | 26.18 m <sup>2</sup>  |
| 111 BATHROOM              | 4.63 m <sup>2</sup>   |
| 110 WARDROBE              | 3.64 m <sup>2</sup>   |
| 109 CHILDREN'S ROOM       | 13.53 m <sup>2</sup>  |