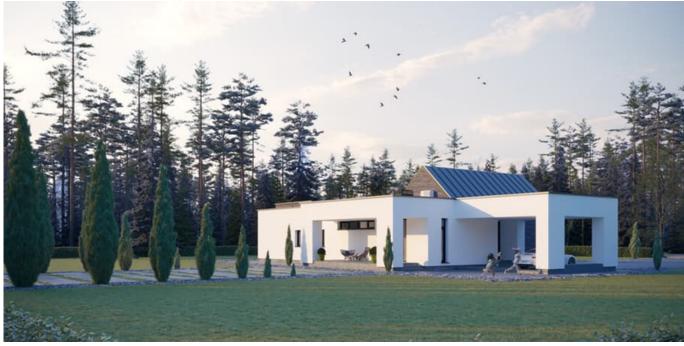

#### HOUSE PROJECT THE BOX SLOPE

MYou probably can't imagine a modern residential house without a balcony or terrace? Large areas of windows with a nice outside view. Light rooms where the space of the house is filled in with sunlight, heat. If you let the light inside, the layout of the house will look more spacious. Good thermal resistance and light are the main features of modern house projects.

THE BOX SLOPE is cozy 125.61 sq. meters (86.16 sq. meters of living space) family residence. Single story house project has one bonus - 32.81 sq. meters shed in the front of the house. The front shed (32,81 sq. meters) protects you from raindrops while opening your front door, you can also easily park your car there, without any need of opening a garage gate every time you reach home.

An L-shaped house project will fit perfectly in any size plot. Next to the house, you will be able to install a lounge for sunbathing, swimming pool. The family residence is a time-tested and reliable single-storey house project for those who are looking for a modern design, striving to create a cozy environment. The living area is separated from the rest area and utility rooms. There is a spacious sitting room with an open kitchen (47, 59 sq meters). There are three bedrooms for family members, a spacious lounge, and a cloakroom. The modern technical drawing is a chance to live an ecological, safe life in warm residence. A typical house project is a time-tested, rational investment in the well-