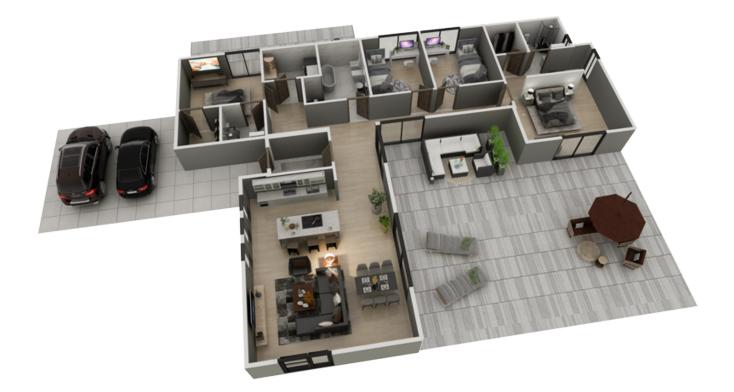

3.24 m <sup>2</sup>  |
| 105 WORKROOM        | 13.86 m <sup>2</sup> |
| 106 BOILER ROOM     | 5.48 m <sup>2</sup>  |
| 107 BATHROOM        | 9.55 m <sup>2</sup>  |
| 108 CHILDREN'S ROOM | 13.53 m <sup>2</sup> |
|                     |                      |

| TOTAL:                    | 271.19 m <sup>2</sup> |
|---------------------------|-----------------------|
| 116 TERRACE               | 25.30 m <sup>2</sup>  |
| 115 CARPORT               | 54.61 m <sup>2</sup>  |
| 114 TERRACE               | 14.57 m <sup>2</sup>  |
| 113 LIVING ROOM - KITCHEN | 52.39 m <sup>2</sup>  |
| 112 PARENTS BATHROOM      | 26.18 m <sup>2</sup>  |
| 111 BATHROOM              | 4.63 m <sup>2</sup>   |
| 110 WARDROBE              | 3.64 m <sup>2</sup>   |
| 109 CHILDREN'S ROOM       | 13.53 m <sup>2</sup>  |



### **3D PLAN**