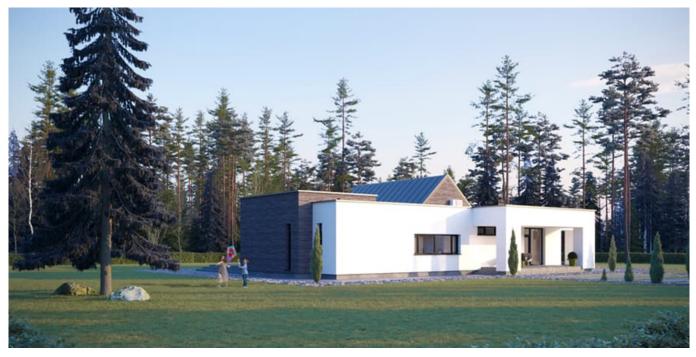

#### HOUSE PROJECT THE BOX SLOPE

MYou probably can't imagine a modern residential house without a balcony or terrace? Large areas of windows with a nice outside view. Light rooms where the space of the house is filled in with sunlight, heat. If you let the light inside, the layout of the house will look more spacious. Good thermal resistance and light are the main features of modern house projects.

THE BOX SLOPE is cozy 125.61 sq. meters (86.16 sq. meters of living space) family residence. Single story house project has one bonus - 32.81 sq. meters shed in the front of the house. The front shed (32,81 sq. meters) protects you from raindrops while opening your front door, you can also easily park your car there, without any need of opening a garage gate every time you reach home.

An L-shaped house project will fit perfectly in any size plot. Next to the house, you will be able to install a lounge for sunbathing, swimming pool. The family residence is a time-tested and reliable single-storey house project for those who are looking for a modern design, striving to create a cozy environment. The living area is separated from the rest area and utility rooms. There is a spacious sitting room with an open kitchen (47, 59 sq meters). There are three bedrooms for family members, a spacious lounge, and a cloakroom. The modern technical drawing is a chance to live an ecological, safe life in warm residence. A typical house project is a time-tested, rational investment in the well-