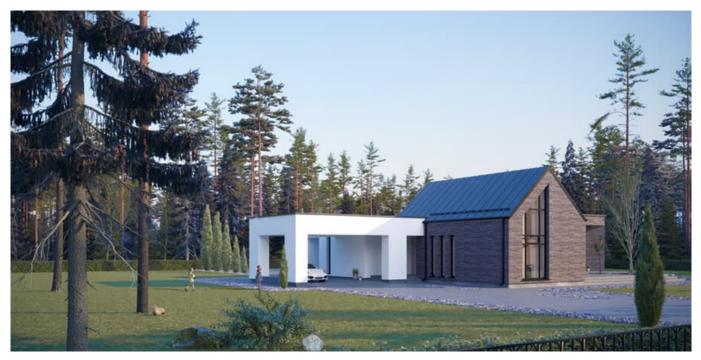

#### HOUSE PROJECT THE BOX SLOPE

MYou probably can't imagine a modern residential house without a balcony or terrace? Large areas of windows with a nice outside view. Light rooms where the space of the house is filled in with sunlight, heat. If you let the light inside, the layout of the house will look more spacious. Good thermal resistance and light are the main features of modern house projects.

THE BOX SLOPE is cozy 125.61 sq. meters (86.16 sq. meters of living space) family residence. Single story house project has one bonus - 32.81 sq. meters shed in the front of the house. The front shed (32,81 sq. meters) protects you from raindrops while opening your front door, you can also easily park your car there, without any need of opening a garage gate every time you reach home.

An L-shaped house project will fit perfectly in any size plot. Next to the house, you will be able to install a lounge for sunbathing, swimming pool. The family residence is a time-tested and reliable single-storey house project for those who are looking for a modern design, striving to create a cozy environment. The living area is separated from the rest area and utility rooms. There is a spacious sitting room with an open kitchen (47, 59 sq meters). There are three bedrooms for family members, a spacious lounge, and a cloakroom. The modern technical drawing is a chance to live an ecological, safe life in warm residence. A typical house project is a time-tested, rational investment in the well-