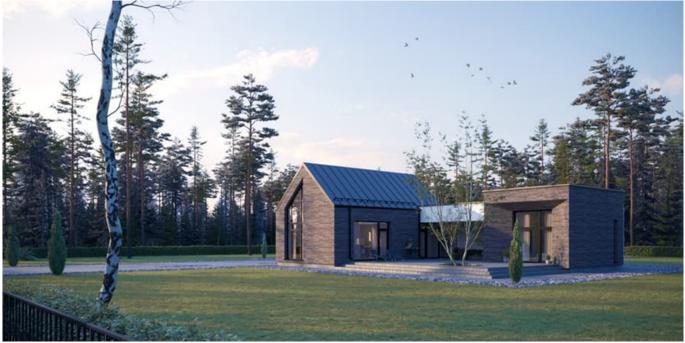

#### HOUSE PROJECT THE BOX SLOPE

MYou probably can't imagine a modern residential house without a balcony or terrace? Large areas of windows with a nice outside view. Light rooms where the space of the house is filled in with sunlight, heat. If you let the light inside, the layout of the house will look more spacious. Good thermal resistance and light are the main features of modern house projects.

THE BOX SLOPE is cozy 125.61 sq. meters (86.16 sq. meters of living space) family residence. Single story house project has one bonus - 32.81 sq. meters shed in the front of the house. The front shed (32,81 sq. meters) protects you from raindrops while opening your front door, you can also easily park your car there, without any need of opening a garage gate every time you reach home.

An L-shaped house project will fit perfectly in any size plot. Next to the house, you will be able to install a lounge for sunbathing, swimming pool. The family residence is a time-tested and reliable single-storey house project for those who are looking for a modern design, striving to create a cozy environment. The living area is separated from the rest area and utility rooms. There is a spacious sitting room with an open kitchen (47, 59 sq meters). There are three bedrooms for family members, a spacious lounge, and a cloakroom. The modern technical drawing is a chance to live an ecological, safe life in warm residence. A typical house project is a time-tested, rational investment in the well-