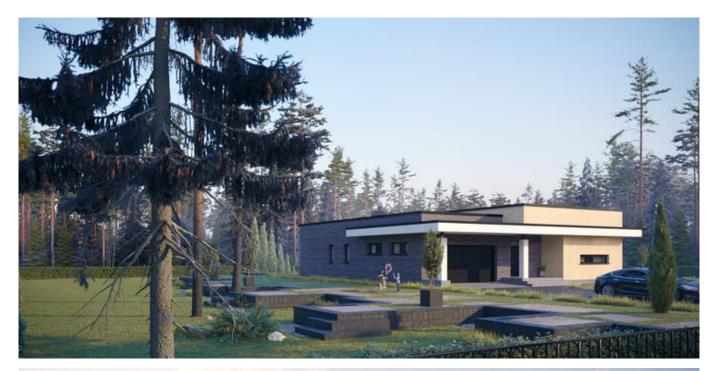

#### **HOUSE PROJECT THE BOX SLOPE**

MYou probably can't imagine a modern residential house without a balcony or terrace? Large areas of windows with a nice outside view. Light rooms where the space of the house is filled in with sunlight, heat. If you let the light inside, the layout of the house will look more spacious. Good thermal resistance and light are the main features of modern house projects.

THE BOX SLOPE is cozy 125.61 sq. meters (86.16 sq. meters of living space) family residence. Single story house project has one bonus - 32.81 sq. meters shed in the front of the house. The front shed (32,81 sq. meters) protects you from raindrops while opening your front door, you can also easily park your car there, without any need of opening a garage gate every time you reach home.

An L-shaped house project will fit perfectly in any size plot. Next to the house, you will be able to install a lounge for sunbathing, swimming pool. The family residence is a time-tested and reliable single-storey house project for those who are looking for a modern design, striving to create a cozy environment. The living area is separated from the rest area and utility rooms. There is a spacious sitting room with an open kitchen (47, 59 sq meters). There are three bedrooms for family members, a spacious lounge, and a cloakroom. The modern technical drawing is a chance to live an ecological, safe life in warm residence. A typical house project is a time-tested, rational investment in the well-