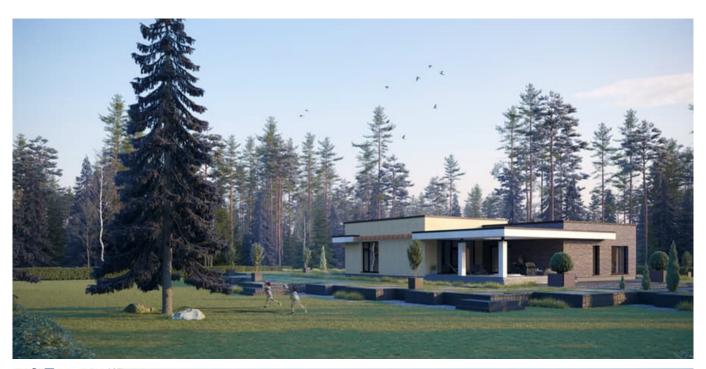

#### **HOUSE PROJECT THE BOX SLOPE**

MYou probably can't imagine a modern residential house without a balcony or terrace? Large areas of windows with a nice outside view. Light rooms where the space of the house is filled in with sunlight, heat. If you let the light inside, the layout of the house will look more spacious. Good thermal resistance and light are the main features of modern house projects.

THE BOX SLOPE is cozy 125.61 sq. meters (86.16 sq. meters of living space) family residence. Single story house project has one bonus - 32.81 sq. meters shed in the front of the house. The front shed (32,81 sq. meters) protects you from raindrops while opening your front door, you can also easily park your car there, without any need of opening a garage gate every time you reach home.

An L-shaped house project will fit perfectly in any size plot. Next to the house, you will be able to install a lounge for sunbathing, swimming pool. The family residence is a time-tested and reliable single-storey house project for those who are looking for a modern design, striving to create a cozy environment. The living area is separated from the rest area and utility rooms. There is a spacious sitting room with an open kitchen (47, 59 sq meters). There are three bedrooms for family members, a spacious lounge, and a cloakroom. The modern technical drawing is a chance to live an ecological, safe life in warm residence. A typical house project is a time-tested, rational investment in the well-