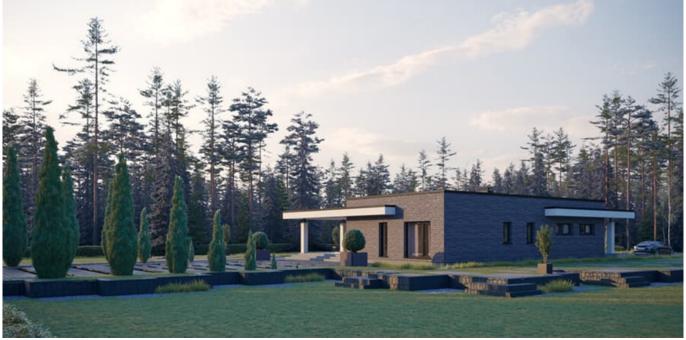

#### **HOUSE PROJECT THE BOX SLOPE**

MYou probably can't imagine a modern residential house without a balcony or terrace? Large areas of windows with a nice outside view. Light rooms where the space of the house is filled in with sunlight, heat. If you let the light inside, the layout of the house will look more spacious. Good thermal resistance and light are the main features of modern house projects.

THE BOX SLOPE is cozy 125.61 sq. meters (86.16 sq. meters of living space) family residence. Single story house project has one bonus - 32.81 sq. meters shed in the front of the house. The front shed (32,81 sq. meters) protects you from raindrops while opening your front door, you can also easily park your car there, without any need of opening a garage gate every time you reach home.

An L-shaped house project will fit perfectly in any size plot. Next to the house, you will be able to install a lounge for sunbathing, swimming pool. The family residence is a time-tested and reliable single-storey house project for those who are looking for a modern design, striving to create a cozy environment. The living area is separated from the rest area and utility rooms. There is a spacious sitting room with an open kitchen (47, 59 sq meters). There are three bedrooms for family members, a spacious lounge, and a cloakroom. The modern technical drawing is a chance to live an ecological, safe life in warm residence. A typical house project is a time-tested, rational investment in the well-