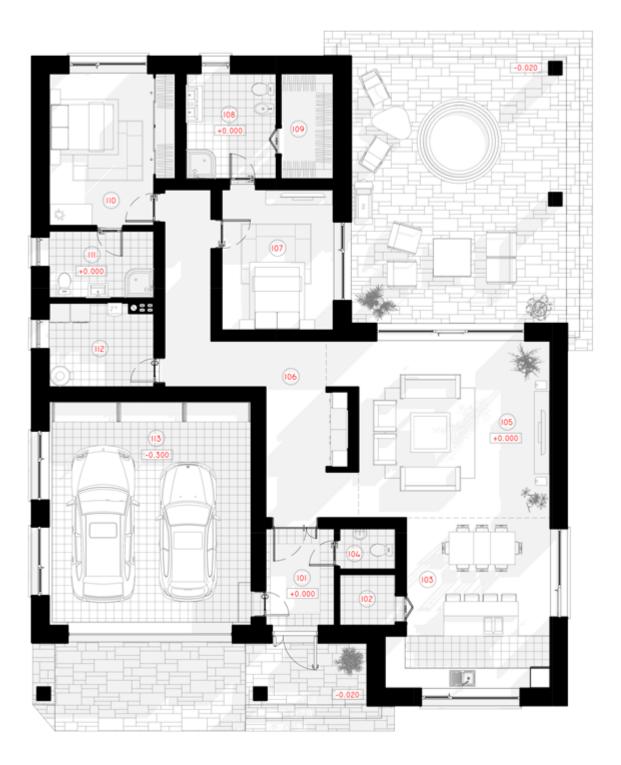

## **1ST FLOOR PLAN**

| TOTAL:                    | 192.24 m <sup>2</sup> |
|---------------------------|-----------------------|
| 113 GARAGE                | 41.81 m <sup>2</sup>  |
| 112 BOILER ROOM           | 7.89 m <sup>2</sup>   |
| 111 BATHROOM              | 6.54 m <sup>2</sup>   |
| 110 GUEST ROOM            | 16.82 m <sup>2</sup>  |
| 109 WARDROBE              | 5.12 m <sup>2</sup>   |
| 108 BATHROOM              | 8.74 m <sup>2</sup>   |
| 107 PARENTS BEDROOM       | 14.55 m <sup>2</sup>  |
| 106 HOLL - CORRIDOR       | 23.54 m <sup>2</sup>  |
| 105 LIVING ROOM           | 32.61 m <sup>2</sup>  |
| 104 BATHROOM              | 2.13 m <sup>2</sup>   |
| 103 KITCHEN - DINING ROOM | 23.67 m <sup>2</sup>  |
| 102 PANTRY                | 2.64 m <sup>2</sup>   |
| 101 TAMBOUR               | 6.20 m <sup>2</sup>   |