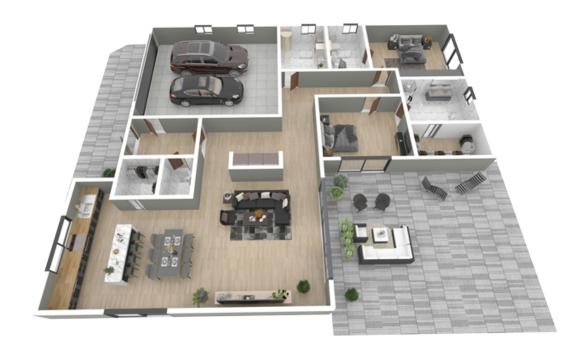

| 192.24 m <sup>2</sup> |
|---------------------------|-----------------------|
| 113 GARAGE                | 41.81 m <sup>2</sup>  |
| 112 BOILER ROOM           | 7.89 m <sup>2</sup>   |
| 111 BATHROOM              | 6.54 m <sup>2</sup>   |
| 110 GUEST ROOM            | 16.82 m <sup>2</sup>  |
| 109 WARDROBE              | 5.12 m <sup>2</sup>   |
| 108 BATHROOM              | 8.74 m <sup>2</sup>   |
| 107 PARENTS BEDROOM       | 14.55 m <sup>2</sup>  |
| 106 HOLL - CORRIDOR       | 23.54 m <sup>2</sup>  |
| 105 LIVING ROOM           | 32.61 m <sup>2</sup>  |
| 104 BATHROOM              | 2.13 m <sup>2</sup>   |
| 103 KITCHEN - DINING ROOM | 23.67 m <sup>2</sup>  |
| 102 PANTRY                | 2.64 m <sup>2</sup>   |
| 101 TAMBOUR               | 6.20 m <sup>2</sup>   |



# **3D PLAN**