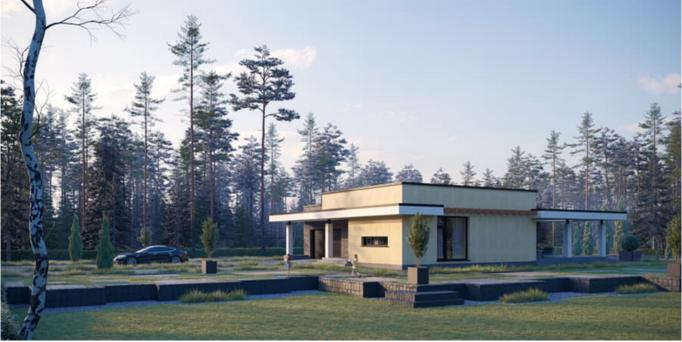

#### **HOUSE PROJECT THE BOX SLOPE**

MYou probably can't imagine a modern residential house without a balcony or terrace? Large areas of windows with a nice outside view. Light rooms where the space of the house is filled in with sunlight, heat. If you let the light inside, the layout of the house will look more spacious. Good thermal resistance and light are the main features of modern house projects.

THE BOX SLOPE is cozy 125.61 sq. meters (86.16 sq. meters of living space) family residence. Single story house project has one bonus - 32.81 sq. meters shed in the front of the house. The front shed (32,81 sq. meters) protects you from raindrops while opening your front door, you can also easily park your car there, without any need of opening a garage gate every time you reach home.

An L-shaped house project will fit perfectly in any size plot. Next to the house, you will be able to install a lounge for sunbathing, swimming pool. The family residence is a time-tested and reliable single-storey house project for those who are looking for a modern design, striving to create a cozy environment. The living area is separated from the rest area and utility rooms. There is a spacious sitting room with an open kitchen (47, 59 sq meters). There are three bedrooms for family members, a spacious lounge, and a cloakroom. The modern technical drawing is a chance to live an ecological, safe life in warm residence. A typical house project is a time-tested, rational investment in the well-