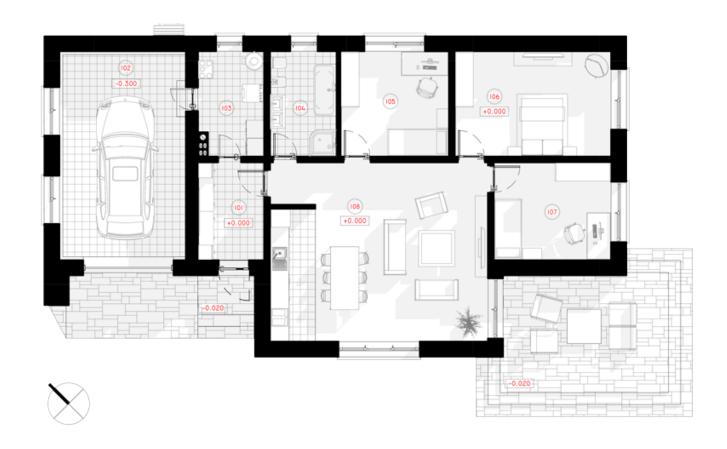

## **1ST FLOOR PLAN**

| TOTAL:                  | 137.71 m <sup>2</sup> |
|-------------------------|-----------------------|
| 108 KITCHEN-LIVING ROOM | 42.87 m <sup>2</sup>  |
| 107 CHILDREN`S ROOM     | 12.64 m <sup>2</sup>  |
| 106 PARENTS' BEDROOM    | 18.20 m <sup>2</sup>  |
| 105 CHILDREN`S ROOM     | 12.60 m <sup>2</sup>  |
| 104 BATHROOM            | 7.70 m <sup>2</sup>   |
| 103 BOILER ROOM         | 7.43 m <sup>2</sup>   |
| 102 GARAGE              | 29.15 m <sup>2</sup>  |
| 101 CORRIDOR            | 7.13 m <sup>2</sup>   |
|                         |                       |

The flat roof is an attribute of the modern, luxury house design. This type of roof saves living space, it is quite convenient to insulate it. There are no corridors in the house, so the modern technical drawing is efficient in using the whole space. The typical technical drawing is in a demand nowadays, because it had already been tested by the clients, the architects received positive feedback about the layout of the spaces. It meets the expectations of clients. The house might be shaped in a narrow plot. Modern exterior design creates an impression of fashion and contemporary trends. The house layout decompounds of a spacious living room, connected with open kitchen (42, 87 sq. meters). The master bedroom (18, 20 sq meters) is next to the children's rooms. It is convenient for parents to come quickly to see or discipline naughty children. There is a garage for a family car and plenty of