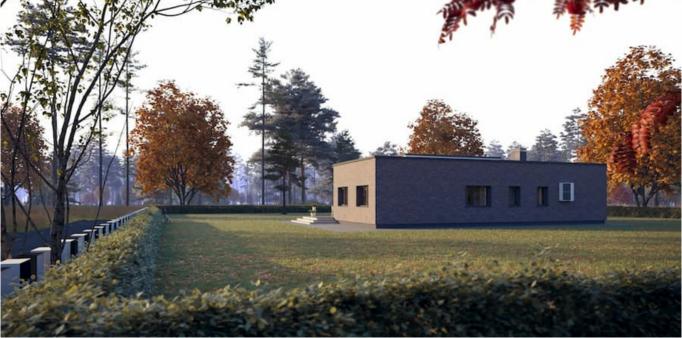

The flat roof is an attribute of the modern, luxury house design. This type of roof saves living space, it is quite convenient to insulate it. There are no corridors in the house, so the modern technical drawing is efficient in using the whole space. The typical technical drawing is in a demand nowadays, because it had already been tested by the clients, the architects received positive feedback about the layout of the spaces. It meets the expectations of clients. The house might be shaped in a narrow plot. Modern exterior design creates an impression of fashion and contemporary trends. The house layout decompounds of a spacious living room, connected with open kitchen (42, 87 sq. meters). The master bedroom (18, 20 sq meters) is next to the children's rooms. It is convenient for parents to come quickly to see or discipline naughty children. There is a garage for a family car and plenty of

green space for a children's playground, their safety protection.

A++ energy efficiency class is the major characteristic of all newly built houses. It is a sign of exclusive design and quality. The T-shaped house project is a smart choice of housing with an entrance to the plot from the south side.