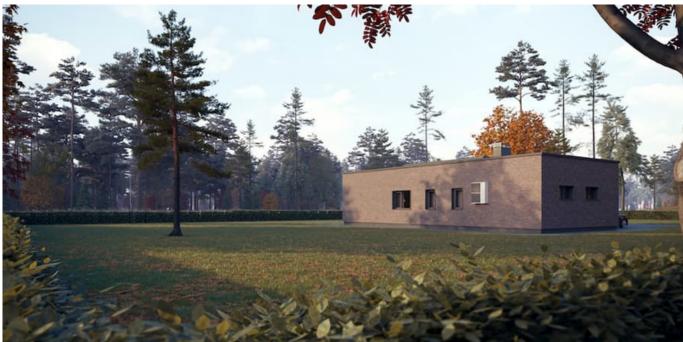

The flat roof is an attribute of the modern, luxury house design. This type of roof saves living space, it is quite convenient to insulate it. There are no corridors in the house, so the modern technical drawing is efficient in using the whole space. The typical technical drawing is in a demand nowadays, because it had already been tested by the clients, the architects received positive feedback about the layout of the spaces. It meets the expectations of clients. The house might be shaped in a narrow plot. Modern exterior design creates an impression of fashion and contemporary trends. The house layout decompounds of a spacious living room, connected with open kitchen (42, 87 sq. meters). The master bedroom (18, 20 sq meters) is next to the children's rooms. It is convenient for parents to come quickly to see or discipline naughty children. There is a garage for a family car and plenty of

green space for a children's playground, their safety protection.

A++ energy efficiency class is the major characteristic of all newly built houses. It is a sign of exclusive design and quality. The T-shaped house project is a smart choice of housing with an entrance to the plot from the south side.