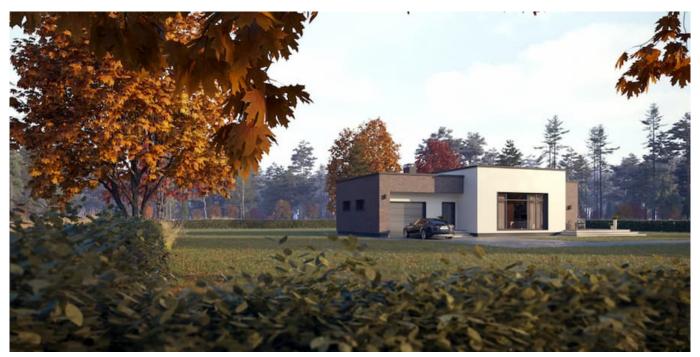

## **NAMO PROJEKTAS 380**

Modern house projects – the smartest solutions for those who are looking for a tidy place, warmth, and harmony. THE SWEET BOX is a rational choice on a small plot of land with the entrance at the south, southwest, or southeast. This single-storey house project is functional, energy-efficient, and economical. Short term construction process, saves construction and operative costs. It can be affordable for any family. Rational design solutions, thoroughly thought-out architectural decisions save your time and money.

The flat roof is an attribute of the modern, luxury house design. This type of roof saves living space, it is quite convenient to insulate it. There are no corridors in the house, so the modern technical drawing is efficient in using the whole space. The typical technical drawing is in a demand nowadays, because it had already been tested by the clients, the architects received positive feedback about the layout of the spaces. It meets the expectations of clients. The house might be shaped in a narrow plot. Modern exterior design creates an impression of fashion and contemporary trends. The house layout decompounds of a spacious living room, connected with open kitchen (42, 87 sq. meters). The master bedroom (18, 20 sq meters) is next to the children's rooms. It is convenient for parents to come quickly to see or discipline naughty children. There is a garage for a family car and plenty of

green space for a children's playground, their safety protection.

A++ energy efficiency class is the major characteristic of all newly built houses. It is a sign of exclusive design and quality. The T-shaped house project is a smart choice of housing with an entrance to the plot from the south side.