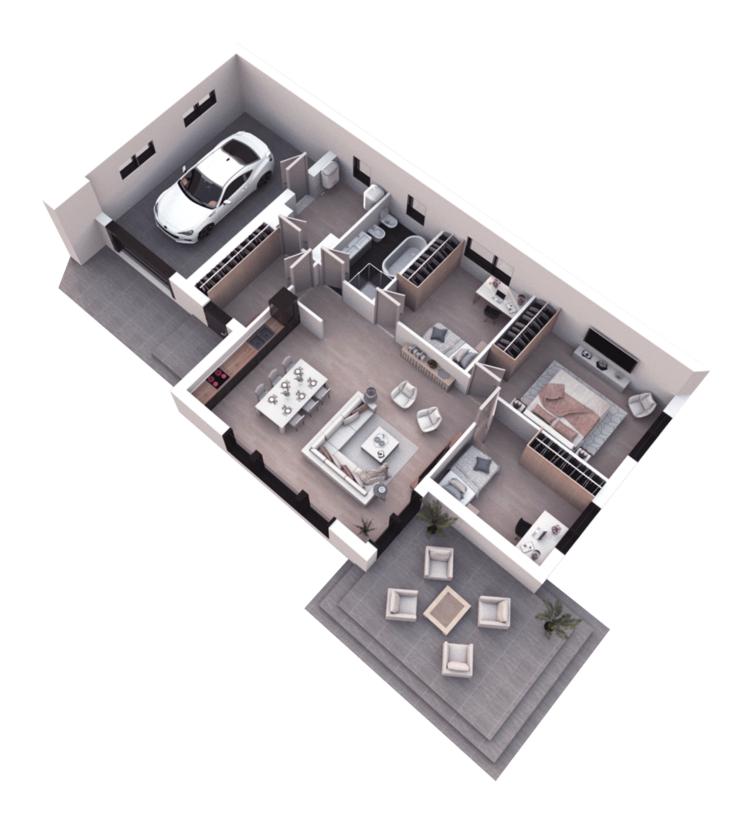

haracteristic of all newly built houses. It is a sign of exclusive design and quality. The T-shaped house project is a smart choice of housing with an entrance to the plot from the south side.











## **1ST FLOOR PLAN**

| TOTAL:                  | 137.71 m <sup>2</sup> |
|-------------------------|-----------------------|
| 108 KITCHEN-LIVING ROOM | 42.87 m <sup>2</sup>  |
| 107 CHILDREN`S ROOM     | 12.64 m <sup>2</sup>  |
| 106 PARENTS' BEDROOM    | 18.20 m <sup>2</sup>  |
| 105 CHILDREN`S ROOM     | 12.60 m <sup>2</sup>  |
| 104 BATHROOM            | 7.70 m <sup>2</sup>   |
| 103 BOILER ROOM         | 7.43 m <sup>2</sup>   |
| 102 GARAGE              | 29.15 m <sup>2</sup>  |
| 101 CORRIDOR            | 7.13 m <sup>2</sup>   |
|                         |                       |



## **3D PLAN**