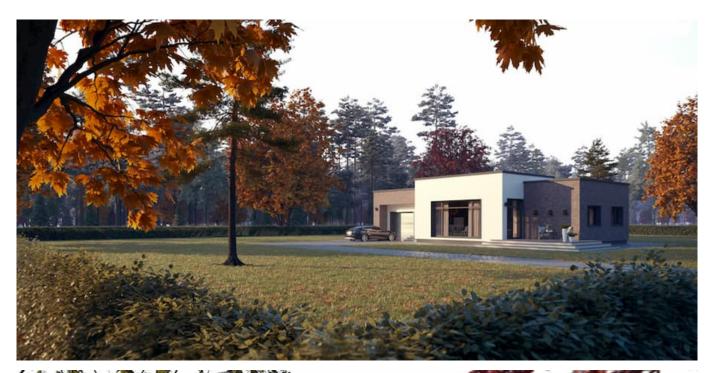

## **NAMO PROJEKTAS 380**

Modern house projects – the smartest solutions for those who are looking for a tidy place, warmth, and harmony. THE SWEET BOX is a rational choice on a small plot of land with the entrance at the south, southwest, or southeast. This single-storey house project is functional, energy-efficient, and economical. Short term construction process, saves construction and operative costs. It can be affordable for any family. Rational design solutions, thoroughly thought-out architectural decisions save your time and money.

The flat roof is an attribute of the modern, luxury house design. This type of roof saves living space, it is quite convenient to insulate it. There are no corridors in the house, so the modern technical drawing is efficient in using the whole space. The typical technical drawing is in a demand nowadays, because it had already been tested by the clients, the architects received positive feedback about the layout of the spaces. It meets the expectations of clients. The house might be shaped in a narrow plot. Modern exterior design creates an impression of fashion and contemporary trends. The house layout decompounds of a spacious living room, connected with open kitchen (42, 87 sq. meters). The master bedroom (18, 20 sq meters) is next to the children's rooms. It is convenient for parents to come quickly to see or discipline naughty children. There is a garage for a family car and plenty of

green space for a children's playground, their safety protection.

A++ energy efficiency class is the major characteristic of all newly built houses. It is a sign of exclusive design and quality. The T-shaped house project is a smart choice of housing with an entrance to the plot from the south side.