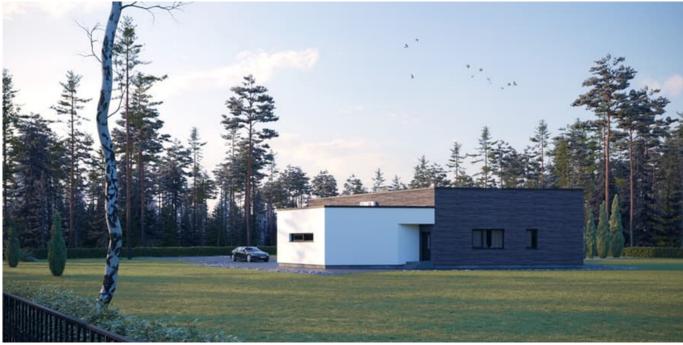

#### **HOUSE PROJECT THE BOX SLOPE**

MYou probably can't imagine a modern residential house without a balcony or terrace? Large areas of windows with a nice outside view. Light rooms where the space of the house is filled in with sunlight, heat. If you let the light inside, the layout of the house will look more spacious. Good thermal resistance and light are the main features of modern house projects.

THE BOX SLOPE is cozy 125.61 sq. meters (86.16 sq. meters of living space) family residence. Single story house project has one bonus - 32.81 sq. meters shed in the front of the house. The front shed (32,81 sq. meters) protects you from raindrops while opening your front door, you can also easily park your car there, without any need of opening a garage gate every time you reach home.

An L-shaped house project will fit perfectly in any size plot. Next to the house, you will be able to install a lounge for sunbathing, swimming pool. The family residence is a time-tested and reliable single-storey house project for those who are looking for a modern design, striving to create a cozy environment. The living area is separated from the rest area and utility rooms. There is a spacious sitting room with an open kitchen (47, 59 sq meters). There are three bedrooms for family members, a spacious lounge, and a cloakroom. The modern technical drawing is a chance to live an ecological, safe life in warm residence. A typical house project is a time-tested, rational investment in the well-