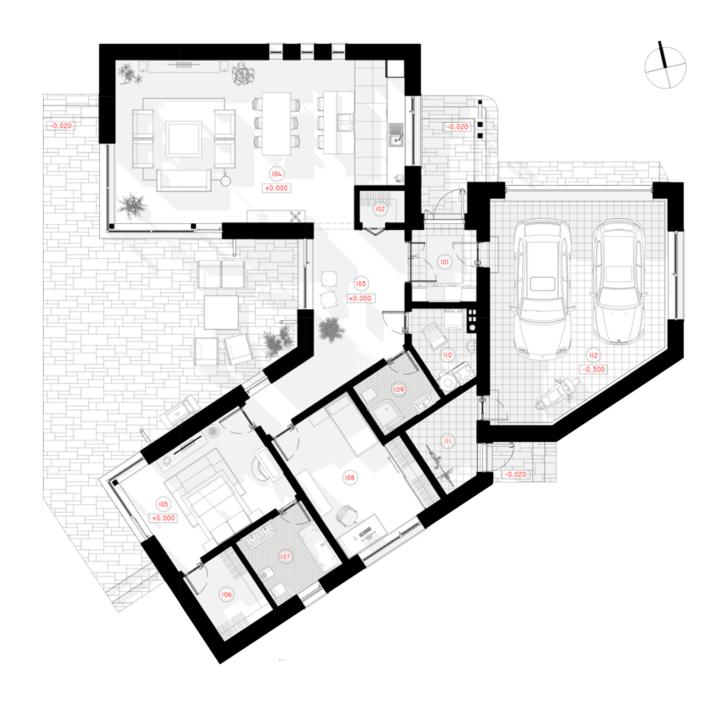

## **1ST FLOOR PLAN**

| 101 TAMBOUR               | 5.42 m <sup>2</sup>  |
|---------------------------|----------------------|
| 102 PANTRY                | 1.72 m <sup>2</sup>  |
| 103 HALL - CORRIDOR       | 18.39 m <sup>2</sup> |
| 104 LIVING ROOM - KITCHEN | 51.52 m <sup>2</sup> |

| TOTAL:              | 178.89 m <sup>2</sup> |
|---------------------|-----------------------|
| 112 GARAGE          | 40.92 m <sup>2</sup>  |
| 111 PANTRY          | 5.42 m <sup>2</sup>   |
| 110 BOILER ROOM     | 4.96 m <sup>2</sup>   |
| 109 BATHROOM        | 4.60 m <sup>2</sup>   |
| 108 CHILDREN'S ROOM | 16.57 m <sup>2</sup>  |
| 107 BATHROOM        | 6.91 m <sup>2</sup>   |
| 106 WARDROBE        | 5.20 m <sup>2</sup>   |
| 105 PARENTS BEDROOM | 17.27 m <sup>2</sup>  |