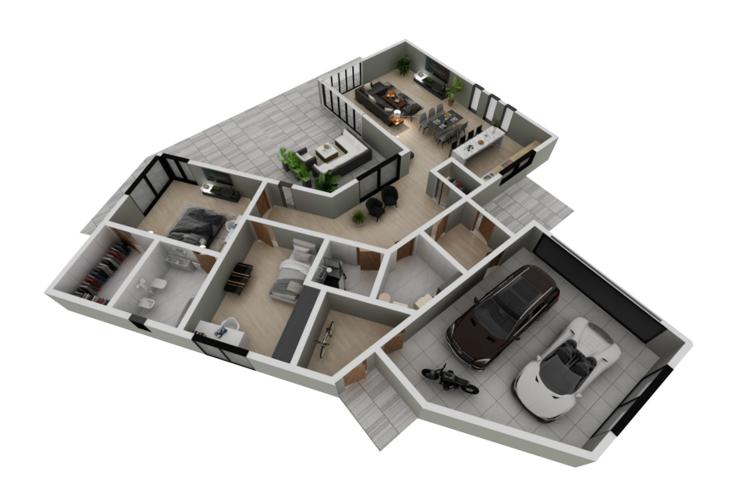

ng of your family.











## **1ST FLOOR PLAN**

| 101 TAMBOUR               | 5.42 m <sup>2</sup>  |
|---------------------------|----------------------|
| 102 PANTRY                | 1.72 m <sup>2</sup>  |
| 103 HALL - CORRIDOR       | 18.39 m <sup>2</sup> |
| 104 LIVING ROOM - KITCHEN | 51.52 m <sup>2</sup> |

| TOTAL:              | 178.89 m <sup>2</sup> |
|---------------------|-----------------------|
| 112 GARAGE          | 40.92 m <sup>2</sup>  |
| 111 PANTRY          | 5.42 m <sup>2</sup>   |
| 110 BOILER ROOM     | 4.96 m <sup>2</sup>   |
| 109 BATHROOM        | 4.60 m <sup>2</sup>   |
| 108 CHILDREN'S ROOM | 16.57 m <sup>2</sup>  |
| 107 BATHROOM        | 6.91 m <sup>2</sup>   |
| 106 WARDROBE        | 5.20 m <sup>2</sup>   |
| 105 PARENTS BEDROOM | 17.27 m <sup>2</sup>  |



# **3D PLAN**