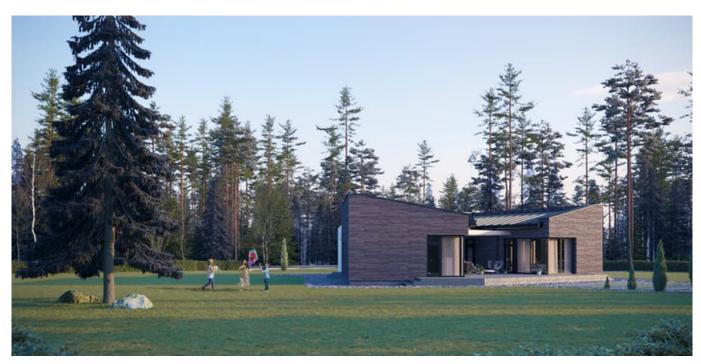

#### **HOUSE PROJECT THE BOX SLOPE**

MYou probably can't imagine a modern residential house without a balcony or terrace? Large areas of windows with a nice outside view. Light rooms where the space of the house is filled in with sunlight, heat. If you let the light inside, the layout of the house will look more spacious. Good thermal resistance and light are the main features of modern house projects.

THE BOX SLOPE is cozy 125.61 sq. meters (86.16 sq. meters of living space) family residence. Single story house project has one bonus - 32.81 sq. meters shed in the front of the house. The front shed (32,81 sq. meters) protects you from raindrops while opening your front door, you can also easily park your car there, without any need of opening a garage gate every time you reach home.

An L-shaped house project will fit perfectly in any size plot. Next to the house, you will be able to install a lounge for sunbathing, swimming pool. The family residence is a time-tested and reliable single-storey house project for those who are looking for a modern design, striving to create a cozy environment. The living area is separated from the rest area and utility rooms. There is a spacious sitting room with an open kitchen (47, 59 sq meters). There are three bedrooms for family members, a spacious lounge, and a cloakroom. The modern technical drawing is a chance to live an ecological, safe life in warm residence. A typical house project is a time-tested, rational investment in the well-