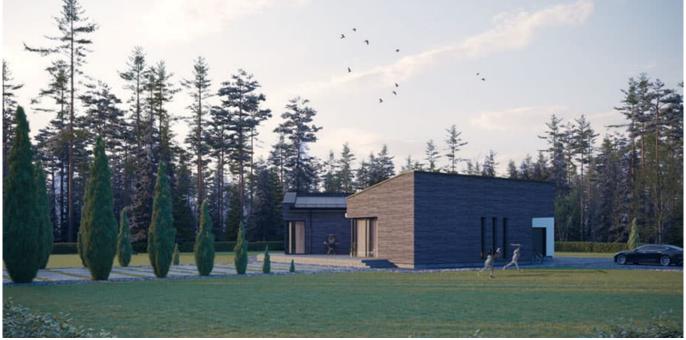

#### **HOUSE PROJECT THE BOX SLOPE**

MYou probably can't imagine a modern residential house without a balcony or terrace? Large areas of windows with a nice outside view. Light rooms where the space of the house is filled in with sunlight, heat. If you let the light inside, the layout of the house will look more spacious. Good thermal resistance and light are the main features of modern house projects.

THE BOX SLOPE is cozy 125.61 sq. meters (86.16 sq. meters of living space) family residence. Single story house project has one bonus - 32.81 sq. meters shed in the front of the house. The front shed (32,81 sq. meters) protects you from raindrops while opening your front door, you can also easily park your car there, without any need of opening a garage gate every time you reach home.

An L-shaped house project will fit perfectly in any size plot. Next to the house, you will be able to install a lounge for sunbathing, swimming pool. The family residence is a time-tested and reliable single-storey house project for those who are looking for a modern design, striving to create a cozy environment. The living area is separated from the rest area and utility rooms. There is a spacious sitting room with an open kitchen (47, 59 sq meters). There are three bedrooms for family members, a spacious lounge, and a cloakroom. The modern technical drawing is a chance to live an ecological, safe life in warm residence. A typical house project is a time-tested, rational investment in the well-