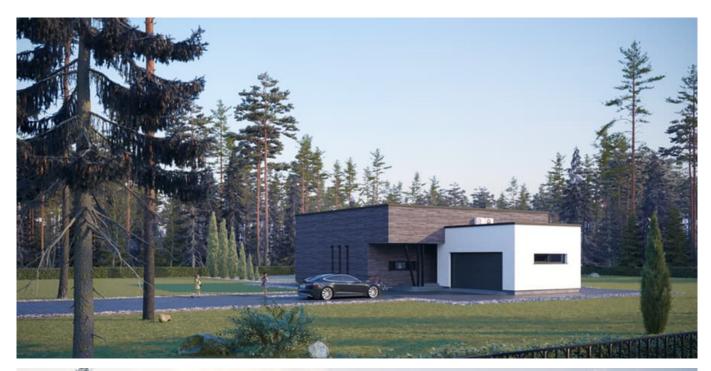

#### **HOUSE PROJECT THE BOX SLOPE**

MYou probably can't imagine a modern residential house without a balcony or terrace? Large areas of windows with a nice outside view. Light rooms where the space of the house is filled in with sunlight, heat. If you let the light inside, the layout of the house will look more spacious. Good thermal resistance and light are the main features of modern house projects.

THE BOX SLOPE is cozy 125.61 sq. meters (86.16 sq. meters of living space) family residence. Single story house project has one bonus - 32.81 sq. meters shed in the front of the house. The front shed (32,81 sq. meters) protects you from raindrops while opening your front door, you can also easily park your car there, without any need of opening a garage gate every time you reach home.

An L-shaped house project will fit perfectly in any size plot. Next to the house, you will be able to install a lounge for sunbathing, swimming pool. The family residence is a time-tested and reliable single-storey house project for those who are looking for a modern design, striving to create a cozy environment. The living area is separated from the rest area and utility rooms. There is a spacious sitting room with an open kitchen (47, 59 sq meters). There are three bedrooms for family members, a spacious lounge, and a cloakroom. The modern technical drawing is a chance to live an ecological, safe life in warm residence. A typical house project is a time-tested, rational investment in the well-