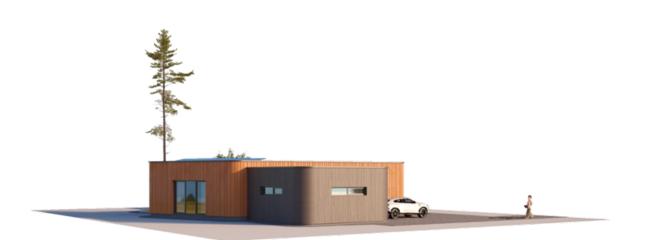

## THE RUSTY BOX

| 89.36  |
|--------|
| 199.3  |
| 1      |
| 1.4    |
| 238.87 |
| 19.61  |
| 23.22  |
| 4.42   |
|        |

PRICE FROM

€ 29.700

Project of a single-story building: THE RUSTY BOX

The exterior finish of the house, rounded corners, and carefully chosen corten steel facade create a balanced, distinctive, and modern appearance that harmonizes well in both urban and suburban settings. This is made possible by a quickly assembled house made of a lightweight steel frame, providing the home with a contemporary facade and a practical structure.

This home boasts a living area of 89.36 m2, with a total area of 199.3 m2. The single-story structure with a U-shaped design, an inner courtyard, and a terrace not only ensure the family's privacy but also offer shelter and tranquility. Large windows leading to the terrace expand the living spaces and harmonize your courtyard environment with the interior spaces. The layout of the house is rational, as all living, leisure, and utility areas are separated to create a comfortable and functional living plan structure.