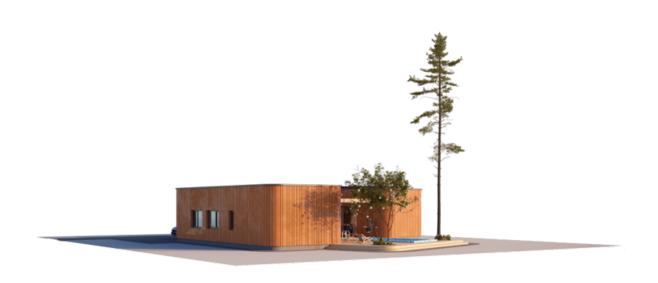

## THE RUSTY BOX

| 89.36  |
|--------|
| 199.3  |
| 1      |
| 1.4    |
| 238.87 |
| 19.61  |
| 23.22  |
| 4.42   |
|        |

PRICE FROM

€ 29.700

Project of a single-story building: THE RUSTY BOX

The exterior finish of the house, rounded corners, and carefully chosen corten steel facade create a balanced, distinctive, and modern appearance that harmonizes well in both urban and suburban settings. This is made possible by a quickly assembled house made of a lightweight steel frame, providing the home with a contemporary facade and a practical structure.

This home boasts a living area of 89.36 m2, with a total area of 199.3 m2. The single-story structure with a U-shaped design, an inner courtyard, and a terrace not only ensure the family's privacy but also offer shelter and tranquility. Large windows leading to the terrace expand the living spaces and harmonize your courtyard environment with the interior spaces. The layout of the house is rational, as all living, leisure, and utility areas are separated to create a comfortable and functional living plan structure.