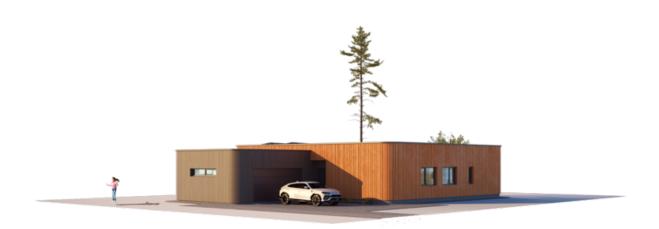

## THE RUSTY BOX

| 89.36  |
|--------|
| 199.3  |
| 1      |
| 1.4    |
| 238.87 |
| 19.61  |
| 23.22  |
| 4.42   |
|        |

PRICE FROM

€ 29.700

Project of a single-story building: THE RUSTY BOX

The exterior finish of the house, rounded corners, and carefully chosen corten steel facade create a balanced, distinctive, and modern appearance that harmonizes well in both urban and suburban settings. This is made possible by a quickly assembled house made of a lightweight steel frame, providing the home with a contemporary facade and a practical structure.

This home boasts a living area of 89.36 m2, with a total area of 199.3 m2. The single-story structure with a U-shaped design, an inner courtyard, and a terrace not only ensure the family's privacy but also offer shelter and tranquility. Large windows leading to the terrace expand the living spaces and harmonize your courtyard environment with the interior spaces. The layout of the house is rational, as all living, leisure, and utility areas are separated to create a comfortable and functional living plan structure.