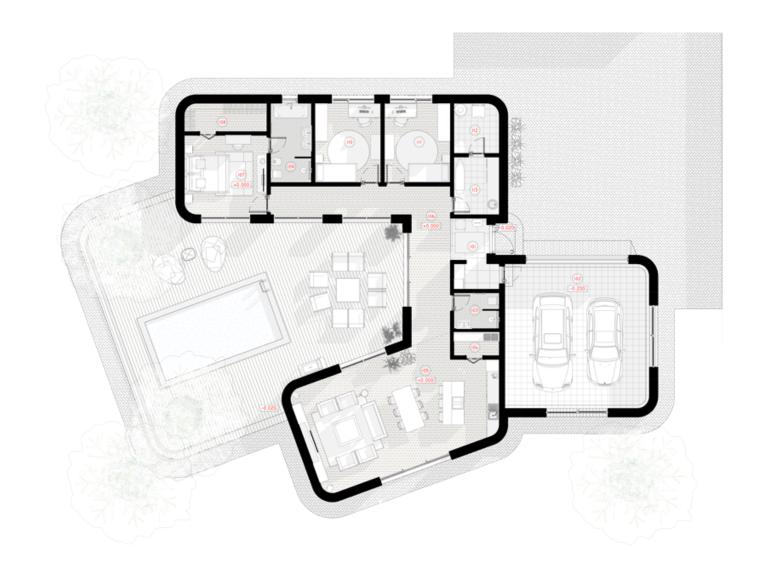

## **1ST FLOOR PLAN**

| 101 TAMBOUR               | 6.49 m <sup>2</sup>  |
|---------------------------|----------------------|
| 102 GARAGE                | 48.85m <sup>2</sup>  |
| 103 WC                    | 3.83 m <sup>2</sup>  |
| 104 PANTRY                | 2.53 m <sup>2</sup>  |
| 105 LIVING ROOM - KITCHEN | 49.40 m <sup>2</sup> |
| 106 HOLL                  | 23.57 m <sup>2</sup> |

| TOTAL:              | 199.30 m <sup>2</sup> |
|---------------------|-----------------------|
| 113LAUNDRY          | 6.16 m <sup>2</sup>   |
| 112BOILER ROOM      | 5.31 m <sup>2</sup>   |
| 111CHILDREN'S ROOM  | 12.32m <sup>2</sup>   |
| 110 CHILDREN'S ROOM | 12.32 m <sup>2</sup>  |
| 109 WC              | 7.68 m <sup>2</sup>   |
| 108 WARDROBE        | 5.52 m <sup>2</sup>   |
| 107 PARENTS BEDROOM | 15.32 m <sup>2</sup>  |