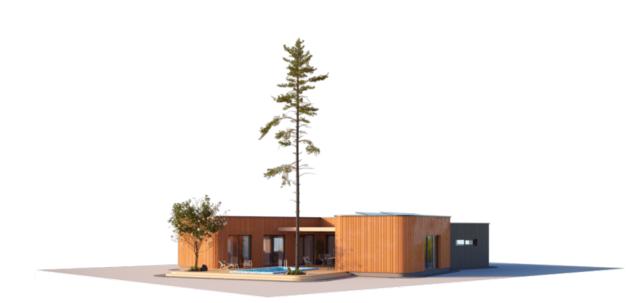

## THE RUSTY BOX

| 89.36  |
|--------|
| 199.3  |
| 1      |
| 1.4    |
| 238.87 |
| 19.61  |
| 23.22  |
| 4.42   |
|        |

PRICE FROM

€ 29.700

Project of a single-story building: THE RUSTY BOX

The exterior finish of the house, rounded corners, and carefully chosen corten steel facade create a balanced, distinctive, and modern appearance that harmonizes well in both urban and suburban settings. This is made possible by a quickly assembled house made of a lightweight steel frame, providing the home with a contemporary facade and a practical structure.

This home boasts a living area of 89.36 m2, with a total area of 199.3 m2. The single-story structure with a U-shaped design, an inner courtyard, and a terrace not only ensure the family's privacy but also offer shelter and tranquility. Large windows leading to the terrace expand the living spaces and harmonize your courtyard environment with the interior spaces. The layout of the house is rational, as all living, leisure, and utility areas are separated to create a comfortable and functional living plan structure.