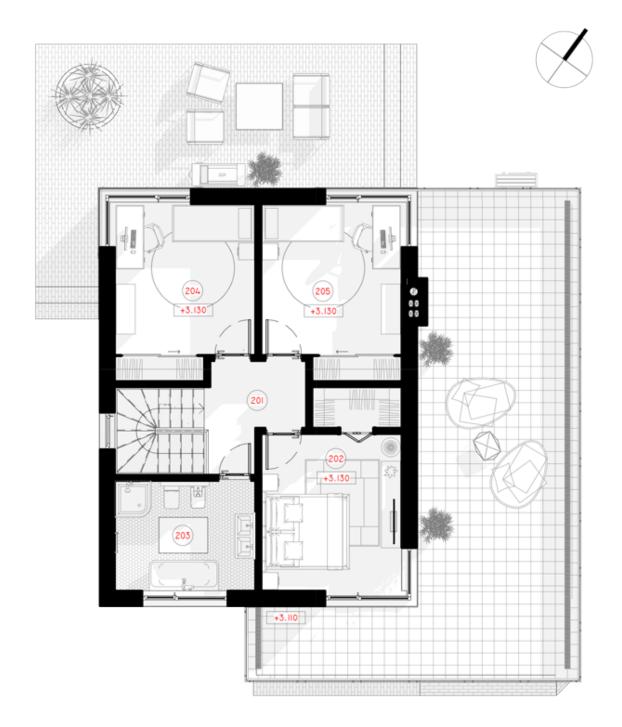

# **2ND FLOOR PLAN**

201 HALL - STAIRCASE

5.46 m<sup>2</sup>

202 PARENTS BEDROOM

13.28 m<sup>2</sup>

| TOTAL:           | 56.30m <sup>2</sup>  |
|------------------|----------------------|
| 205 CHILD'S ROOM | 14.20 m <sup>2</sup> |
| 204 CHILD'S ROOM | 14.20 m <sup>2</sup> |
| 203 WC           | 9.17 m <sup>2</sup>  |