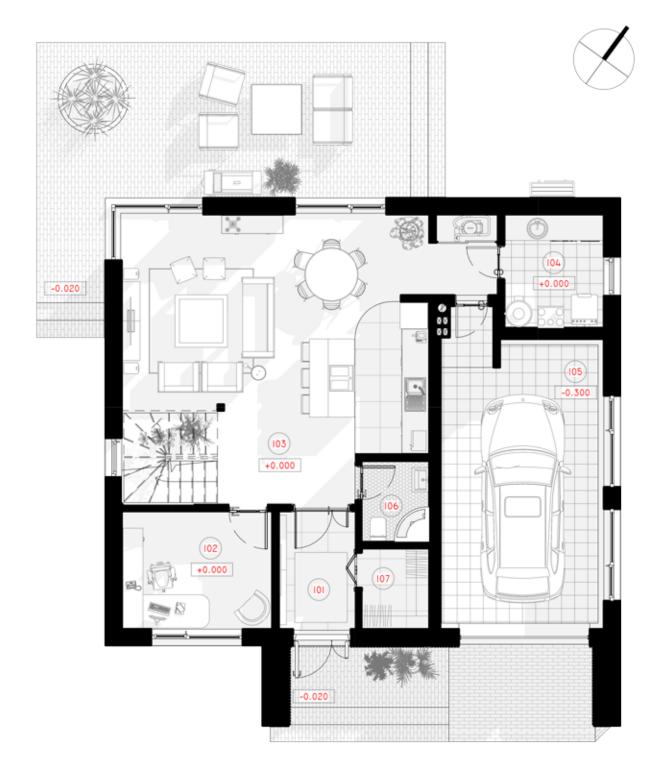

## **1ST FLOOR PLAN**

101 TAMBUR

| TOTAL:                    | 96.55 m <sup>2</sup> |
|---------------------------|----------------------|
| 107 WARDROBE              | 2.87 m <sup>2</sup>  |
| 106 WC                    | 2.87m <sup>2</sup>   |
| 105 GARAGE                | 25.60m <sup>2</sup>  |
| 104 LAUNDRY ROOM          | 5.94 m <sup>2</sup>  |
| 103 LIVING ROOM - KITCHEN | 45.24 m <sup>2</sup> |
| 102 WORK (GUEST) ROOM     | 9.32 m <sup>2</sup>  |