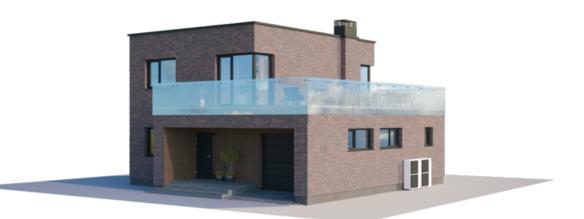

### **ADVANTAGES** THE SUGAR CUBE - MODERN AND FUNCTIONAL

Choose THE SUGAR CUBE prefabricated house - a modern and functional home solution that gives you everything you need for your dream home. This house is ready to go, so you won't have to wait long to start living in your new home. This is the ideal choice for those who are looking for a prefabricated house with enough space for a family of 4-5 persons.

THE SUGAR CUBE is a modern and comfortable way of living. This prefabricated house will allow you to settle in a modern building that becomes your family's traditional home. The house is ready to live in, so you can enjoy cosiness and comfort as soon as you move in.

The design of the house includes spacious and practical rooms to make your family feel comfortable. The pitched roof gives it a modern and unique look, while the large yard will allow children to move around and play outside safely. In addition, the prefabricated house has a garage for two cars, providing extra convenience for your everyday life. The design of the house gives you the opportunity to customise it to suit your needs. If you wish, you can additionally design a carport, especially if you have more vehicles or if you want extra space for guests. THE SUGAR CUBE is the choice of a prefabricated house of exceptional quality for those who appreciate a modern and comfortable lifestyle. If you are looking for a ready-made home for sale, THE SUGAR CUBE is an excellent choice.