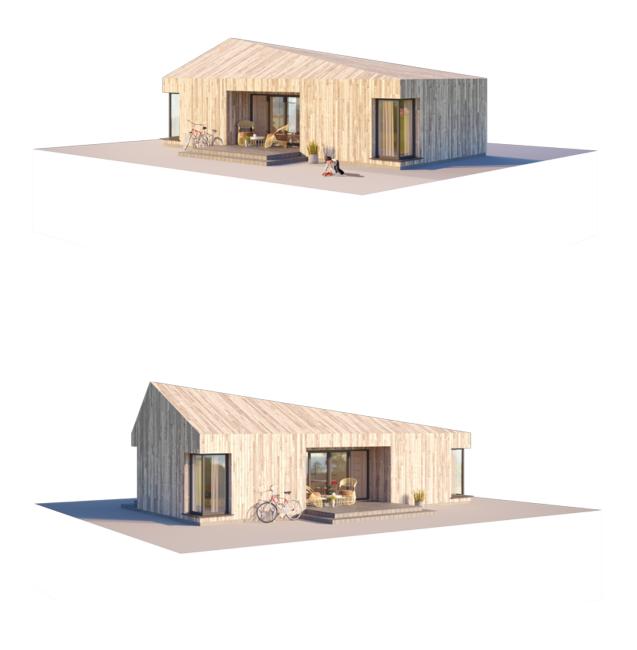

## € 11.680

The standard solution is an original interpretation of the Sunbeam Spectacle house model. The lightweight steel frame technology of this loft-style house has enabled a combination of the spirit of modern urbanism, atypical shapes, the durability of materials, environmentally friendly architecture, and a pace of production and construction unparalleled in the market.

The idea for the exterior of your future home was inspired by the sun and its morning spectacles, embodied by the roof lines that sweep down from one point. You are the magicians of the modern world, making the impossible possible through your success in life. We designed the Sunbeam Spectacle Loft for people with this mindset. Because you see what others don't.

Sunbeam Spectacle is designed for people who are gifted with the power to see hidden meanings and possibilities in the everyday objects of life. You are the magicians of the modern world, making the impossible possible in your life. You don't believe that hard and exhausting work is the only way to success. Why take the conventional path when you can go wherever you dream of by using your charisma, imagination and magical abilities? The Sunbeam Spectacle House expresses this philosophy of life, filled with the charm of your personality.

We have created a home for today's magicians. And we called it the "ray play" of the sun.