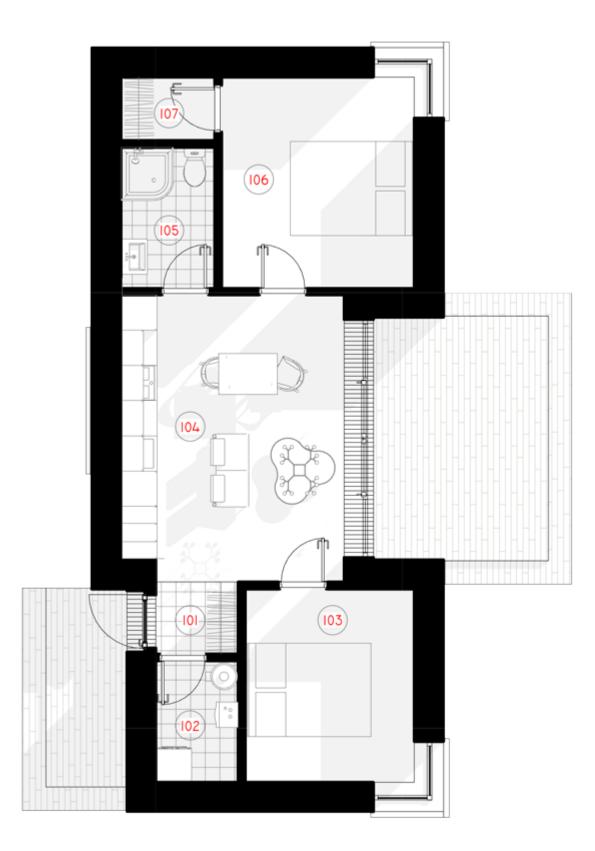

## **1ST FLOOR PLAN**

| TOTAL:                    | 49,85 m <sup>2</sup>       |
|---------------------------|----------------------------|
| 107 WARDROBE              | 1,73 m <sup>2</sup>        |
| 106 BEDROOM               | 11,81 m <sup>2</sup>       |
| 105 SANITARY ROOM         | 3,84 m <sup>2</sup>        |
| 104 LIVING ROOM - KITCHEN | 18,35m <sup>2</sup>        |
| 103 BEDROOM               | 9,50 m <sup>2</sup>        |
| 102 AUXILIARY ROOM        | <b>2,91</b> m <sup>2</sup> |
| 101 TAMBOURINE            | 1,71 m <sup>2</sup>        |
|                           |                            |