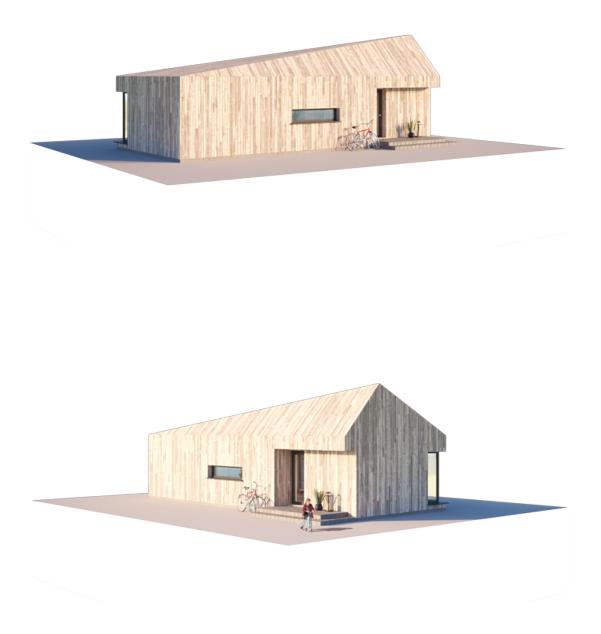

## € 11.680

The standard solution is an original interpretation of the Sunbeam Spectacle house model. The lightweight steel frame technology of this loft-style house has enabled a combination of the spirit of modern urbanism, atypical shapes, the durability of materials, environmentally friendly architecture, and a pace of production and construction unparalleled in the market.

The idea for the exterior of your future home was inspired by the sun and its morning spectacles, embodied by the roof lines that sweep down from one point. You are the magicians of the modern world, making the impossible possible through your success in life. We designed the Sunbeam Spectacle Loft for people with this mindset. Because you see what others don't.

Sunbeam Spectacle is designed for people who are gifted with the power to see hidden meanings and possibilities in the everyday objects of life. You are the magicians of the modern world, making the impossible possible in your life. You don't believe that hard and exhausting work is the only way to success. Why take the conventional path when you can go wherever you dream of by using your charisma, imagination and magical abilities? The Sunbeam Spectacle House expresses this philosophy of life, filled with the charm of your personality.

We have created a home for today's magicians. And we called it the "ray play" of the sun.