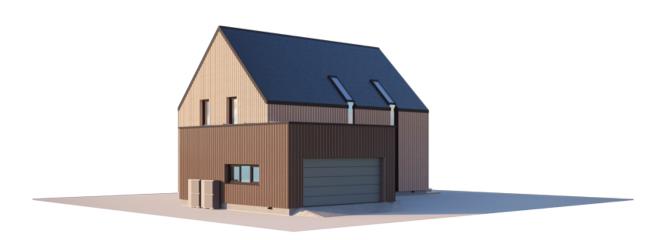

## **BENEFITS**

THE SWEET CUPCAKE LOFT III WITH GARAGE

Small, yet extremely cosy and nostalgic - words that best describe this modular house. The two-storey building has a floor area of 79.74 square metres and has been carefully designed to integrate recreational and leisure spaces. The upper floor spaces include a small lounge area, a bedroom with a dressing room and a bathroom. The lower floor is designed for active living, with a living room combined with a kitchen, a study, a guest or children's room, a cloakroom and other technical rooms. And you'll always have a parking space - there's a carport next to the house that can accommodate several family cars.