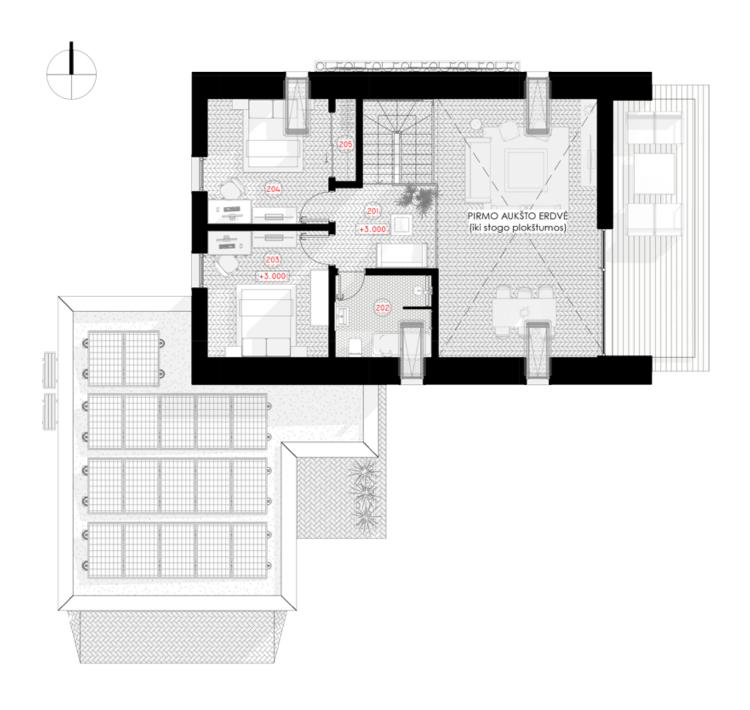

## **2ND FLOOR PLAN**

| 201 TAMBUR       | 6.85 m <sup>2</sup>  |
|------------------|----------------------|
| 202 WC           | 6.60 m <sup>2</sup>  |
| 203 CHILD'S ROOM | 12.31 m <sup>2</sup> |
| 204 CHILD'S ROOM | 12.14 m <sup>2</sup> |

| 205 WARDROBE | 1.45 m <sup>2</sup> |
|--------------|---------------------|
| TOTAL:       | 39.36m <sup>2</sup> |