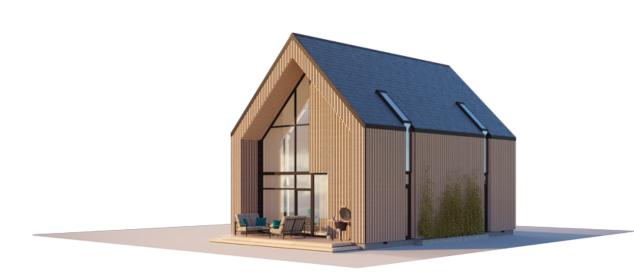

## **BENEFITS**

THE SWEET CUPCAKE LOFT III WITH GARAGE

Small, yet extremely cosy and nostalgic - words that best describe this modular house. The two-storey building has a floor area of 79.74 square metres and has been carefully designed to integrate recreational and leisure spaces. The upper floor spaces include a small lounge area, a bedroom with a dressing room and a bathroom. The lower floor is designed for active living, with a living room combined with a kitchen, a study, a guest or children's room, a cloakroom and other technical rooms. And you'll always have a parking space - there's a carport next to the house that can accommodate several family cars.