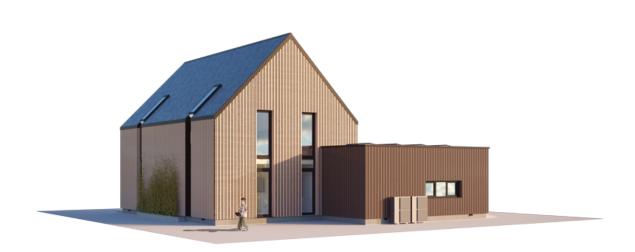

## **BENEFITS**

THE SWEET CUPCAKE LOFT III WITH GARAGE

Small, yet extremely cosy and nostalgic - words that best describe this modular house. The two-storey building has a floor area of 79.74 square metres and has been carefully designed to integrate recreational and leisure spaces. The upper floor spaces include a small lounge area, a bedroom with a dressing room and a bathroom. The lower floor is designed for active living, with a living room combined with a kitchen, a study, a guest or children's room, a cloakroom and other technical rooms. And you'll always have a parking space - there's a carport next to the house that can accommodate several family cars.