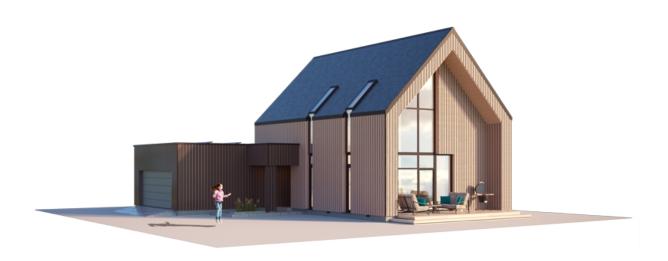

## **BENEFITS**

THE SWEET CUPCAKE LOFT III WITH GARAGE

Small, yet extremely cosy and nostalgic - words that best describe this modular house. The two-storey building has a floor area of 79.74 square metres and has been carefully designed to integrate recreational and leisure spaces. The upper floor spaces include a small lounge area, a bedroom with a dressing room and a bathroom. The lower floor is designed for active living, with a living room combined with a kitchen, a study, a guest or children's room, a cloakroom and other technical rooms. And you'll always have a parking space - there's a carport next to the house that can accommodate several family cars.