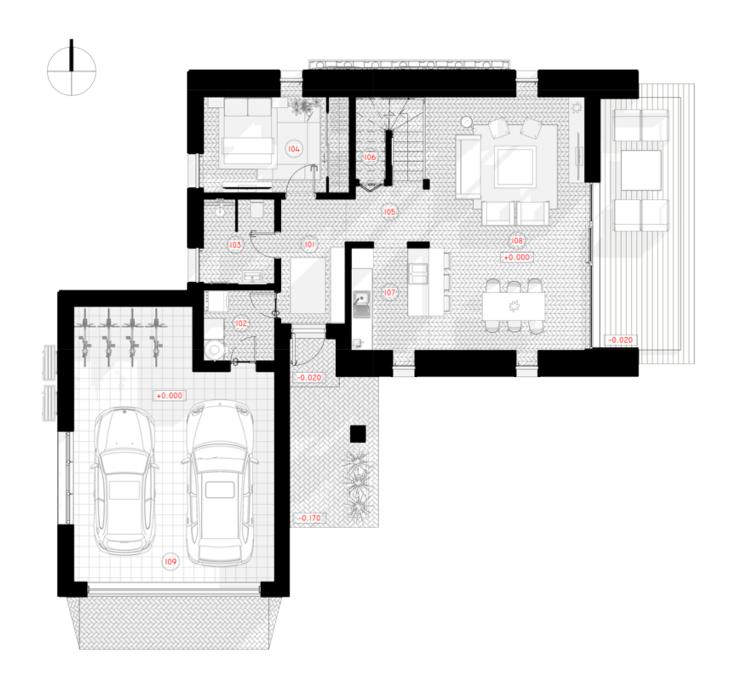

## **1ST FLOOR PLAN**

| 101 TAMBUR          | 6.70 m <sup>2</sup> |
|---------------------|---------------------|
| 102 BOILER ROOM     | 4.25 m <sup>2</sup> |
| 103 WC              | 5.03 m <sup>2</sup> |
| 104 PARENTS BEDROOM | 11.63m <sup>2</sup> |

| TOTAL:                        | 113.59m <sup>2</sup> |
|-------------------------------|----------------------|
| TOTAL:                        | 112.50 2             |
| 109 GARAGE                    | 41.32 m <sup>2</sup> |
| 108 LIVING ROOM - DINING ROOM | 32.61 m <sup>2</sup> |
| 107 KITCHEN                   | 6.65 m <sup>2</sup>  |
| 106 PANTRY                    | 1.33 m <sup>2</sup>  |
| 105 HALL                      | 4.07 m <sup>2</sup>  |