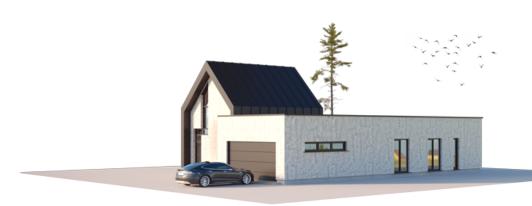

#### **BENEFITS**

THE SWEET CUPCAKE LOFT IN THE SHAPE OF AN "L" WITH GARAGE

The 2-storey modular house with garage can be easily integrated in any area you choose, whether rural or urban. And it's easy to build, assemble and install. This house project will appeal to those who want to create a cosy holiday residence, garden house, creative or working space. It can also be adapted for permanent living. It is the optimal choice for those looking for a cost-effective way to build a home - modular homes are often more affordable than traditional housing.

On the second floor of the house, there is a loft that can be used as a study or bedroom. The ground floor has standard spaces such as the parents' bedroom, several children's rooms and a living room/kitchen. There are two sanitary facilities, which can be equipped with a shower, bath or toilet. There is also a vestibule (tambour), which helps to separate the indoor-outdoor spaces and to protect the dwelling from the cold, wind or other natural phenomena. A compact wardrobe in the vestibule will give you a place to store your shoes and outdoor clothes.