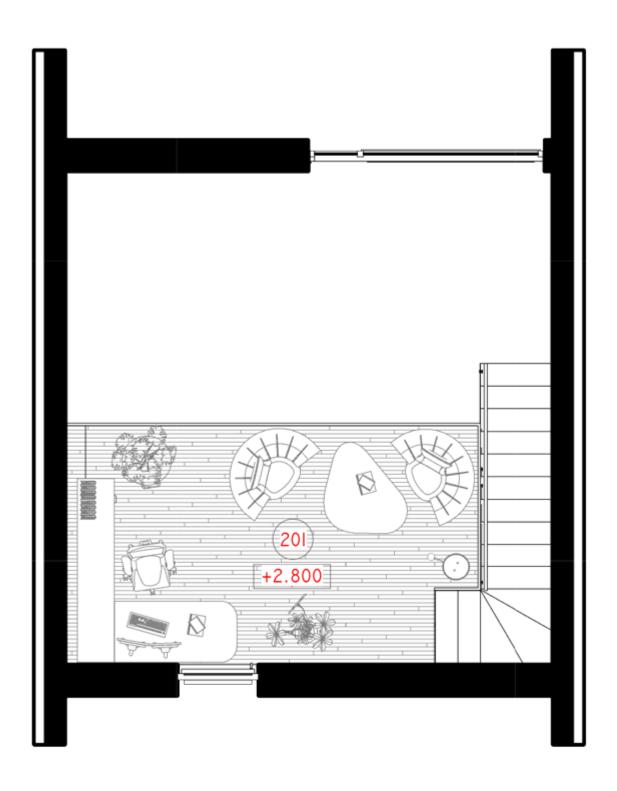

## **2ND FLOOR PLAN**

| TOTAL:       | 14.16 m <sup>2</sup> |
|--------------|----------------------|
| 201 WORKROOM | 14.16 m <sup>2</sup> |