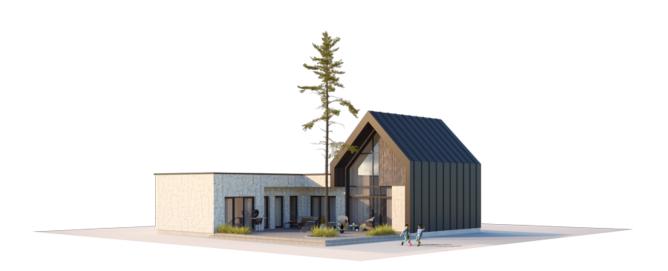

#### **BENEFITS**

THE SWEET CUPCAKE LOFT IN THE SHAPE OF AN "L" WITH GARAGE

The 2-storey modular house with garage can be easily integrated in any area you choose, whether rural or urban. And it's easy to build, assemble and install. This house project will appeal to those who want to create a cosy holiday residence, garden house, creative or working space. It can also be adapted for permanent living. It is the optimal choice for those looking for a cost-effective way to build a home - modular homes are often more affordable than traditional housing.

On the second floor of the house, there is a loft that can be used as a study or bedroom. The ground floor has standard spaces such as the parents' bedroom, several children's rooms and a living room/kitchen. There are two sanitary facilities, which can be equipped with a shower, bath or toilet. There is also a vestibule (tambour), which helps to separate the indoor-outdoor spaces and to protect the dwelling from the cold, wind or other natural phenomena. A compact wardrobe in the vestibule will give you a place to store your shoes and outdoor clothes.