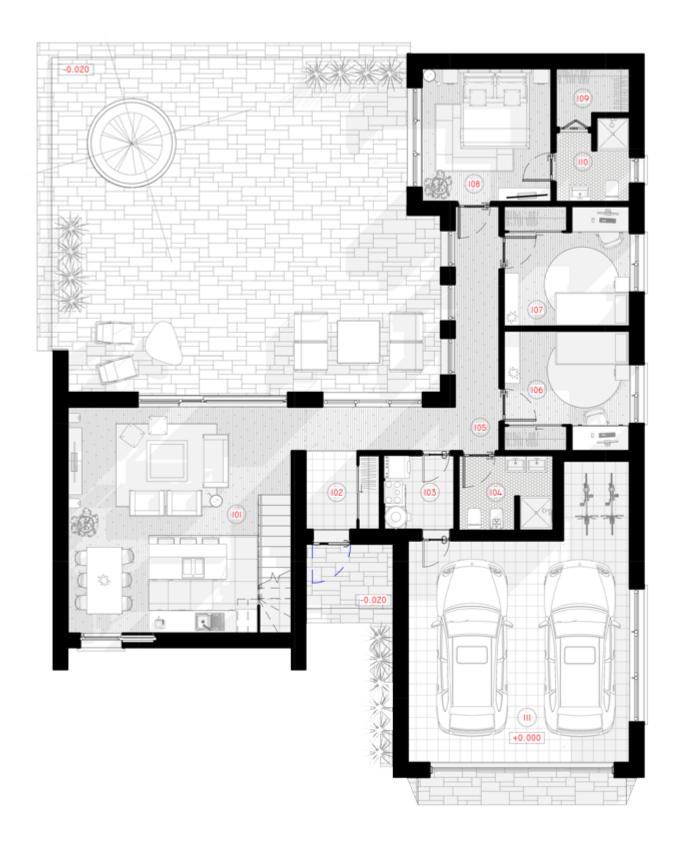

# **1ST FLOOR PLAN**

| TOTAL:                  | 141.22 m <sup>2</sup> |
|-------------------------|-----------------------|
| 111 GARAGE              | 39.87 m <sup>2</sup>  |
| 110 WC                  | 4.06 m <sup>2</sup>   |
| 109 WARDROBE            | 2.79 m <sup>2</sup>   |
| 108 PARENTS BEDROOM     | 12.60 m <sup>2</sup>  |
| 107 CHILDREN'S ROOM     | 10.98 m <sup>2</sup>  |
| 106 CHILDREN'S ROOM     | 10.98 m <sup>2</sup>  |
| 105 THE HALL - CORRIDOR | 12.79 m <sup>2</sup>  |
| 104 BATHROOM            | 5.06 m <sup>2</sup>   |
| 103 BOILER ROOM         | 3.80 m <sup>2</sup>   |
| 102 TAMBOUR             | 4.16 m <sup>2</sup>   |
| 101 LIVING ROOM-KITCHEN | 34.13 m <sup>2</sup>  |