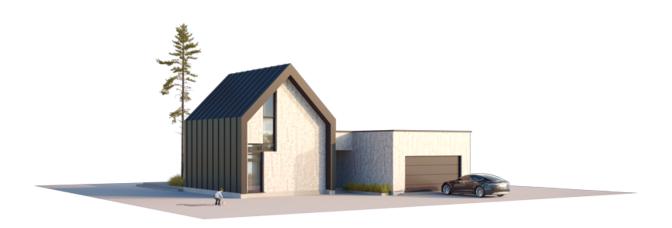

# THE SWEET CUPCAKE LOFT "L" SHAPE (WITH GARAGE)

| LIVING AREA      | 82.84  |
|------------------|--------|
| TOTAL AREA       | 155.37 |
| NUMBER OF FLOORS | 2      |
| ROOF SLOPE       | 45/1.4 |
| BUILDING AREA    | 209.29 |
| LENGTH           | 19.55  |
| WIDTH            | 15.98  |
| HEIGHT           | 8.3    |

#### **BENEFITS**

THE SWEET CUPCAKE LOFT IN THE SHAPE OF AN "L" WITH GARAGE

The 2-storey modular house with garage can be easily integrated in any area you choose, whether rural or urban. And it's easy to build, assemble and install. This house project will appeal to those who want to create a cosy holiday residence, garden house, creative or working space. It can also be adapted for permanent living. It is the optimal choice for those looking for a cost-effective way to build a home - modular homes are often more affordable than traditional housing.

On the second floor of the house, there is a loft that can be used as a study or bedroom. The ground floor has standard spaces such as the parents' bedroom, several children's rooms and a living room/kitchen. There are two sanitary facilities, which can be equipped with a shower, bath or toilet. There is also a vestibule (tambour), which helps to separate the indoor-outdoor spaces and to protect the dwelling from the cold, wind or other natural phenomena. A compact wardrobe in the vestibule will give you a place to store your shoes and outdoor clothes.