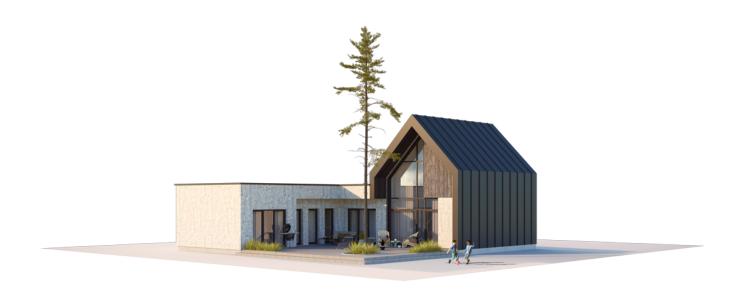

# THE SWEET CUPCAKE LOFT "L" SHAPE (WITH GARAGE)

| LIVING AREA      | 82.84  |
|------------------|--------|
| TOTAL AREA       | 155.37 |
| NUMBER OF FLOORS | 2      |
| ROOF SLOPE       | 45/1.4 |
| BUILDING AREA    | 209.29 |
| LENGTH           | 19.55  |
| WIDTH            | 15.98  |
| HEIGHT           | 8.3    |

#### **BENEFITS**

THE SWEET CUPCAKE LOFT IN THE SHAPE OF AN "L" WITH GARAGE

The 2-storey modular house with garage can be easily integrated in any area you choose, whether rural or urban. And it's easy to build, assemble and install. This house project will appeal to those who want to create a cosy holiday residence, garden house, creative or working space. It can also be adapted for permanent living. It is the optimal choice for those looking for a cost-effective way to build a home - modular homes are often more affordable than traditional housing.