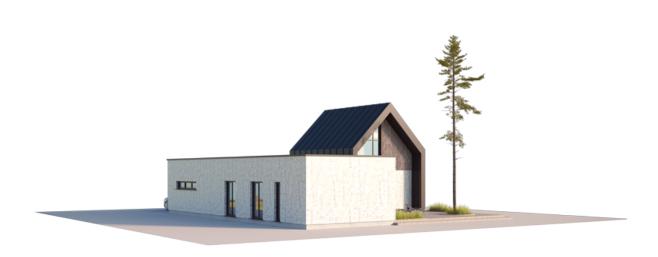

#### **BENEFITS**

THE SWEET CUPCAKE LOFT IN THE SHAPE OF AN "L" WITH GARAGE

The 2-storey modular house with garage can be easily integrated in any area you choose, whether rural or urban. And it's easy to build, assemble and install. This house project will appeal to those who want to create a cosy holiday residence, garden house, creative or working space. It can also be adapted for permanent living. It is the optimal choice for those looking for a cost-effective way to build a home - modular homes are often more affordable than traditional housing.

On the second floor of the house, there is a loft that can be used as a study or bedroom. The ground floor has standard spaces such as the parents' bedroom, several children's rooms and a living room/kitchen. There are two sanitary facilities, which can be equipped with a shower, bath or toilet. There is also a vestibule (tambour), which helps to separate the indoor-outdoor spaces and to protect the dwelling from the cold, wind or other natural phenomena. A compact wardrobe in the vestibule will give you a place to store your shoes and outdoor clothes.