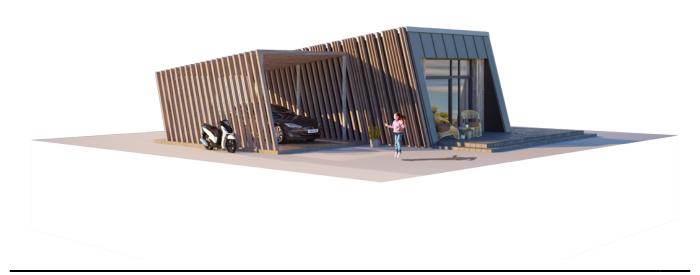

# THE WILD WAVE ORIGINAL EXTRA-SPACIOUS (WITH CARPORT)

| LIVING AREA      | 39.5 |
|------------------|------|
| TOTAL AREA       | 50   |
| NUMBER OF FLOORS | 1    |
| ROOF SLOPE       | 8    |

PRICE FROM

### **BENEFITS**

THE WILD WAVEEXTRA-SPACIOUS (WITH CARPORT)

This Wild Wave house is a contemporary solution for sustainable and environmentally (and budget-friendly) living. The single-storey solution perfectly brings out the aesthetics of this atypical façade geometry. This compact house is perfect for a single person or a couple, as well as a holiday retreat for the whole family.

It's true that this house is not for everyone. It is for those who love freedom and cannot live without it. The shape of the Wild Wave Original House represents the breaking wave that represents freedom, washing away all your worries and troubles. There are many speakers about freedom. Wild Wave homes are for those who truly live it.

The Wild Wave House is for those who believe in freedom. Whether you are an individualist living alone, or have a family that is not subject to meaningless rules and restrictions, you are someone who does not take part in the rat race and is not influenced by the crowd. Because ordinary forms and ordinary lives are not for you. You are the explorer. A seeker. You are a dreamer. And you would not blink an eye if you took off your suit and tie so that you could enjoy, if only for a moment, a liberating moment of childish exuberance in the crashing waves.