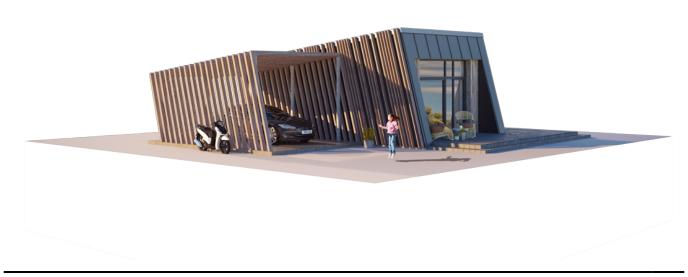

# THE WILD WAVE ORIGINAL EXTRA-SPACIOUS (WITH CARPORT)

| LIVING AREA      | 39.5 |
|------------------|------|
| TOTAL AREA       | 50   |
| NUMBER OF FLOORS | 1    |
| ROOF SLOPE       | 8    |

PRICE FROM

### **BENEFITS**

THE WILD WAVEEXTRA-SPACIOUS (WITH CARPORT)

This Wild Wave house is a contemporary solution for sustainable and environmentally (and budget-friendly) living. The single-storey solution perfectly brings out the aesthetics of this atypical façade geometry. This compact house is perfect for a single person or a couple, as well as a holiday retreat for the whole family.

It's true that this house is not for everyone. It is for those who love freedom and cannot live without it. The shape of the Wild Wave Original House represents the breaking wave that represents freedom, washing away all your worries and troubles. There are many speakers about freedom. Wild Wave homes are for those who truly live it.

The Wild Wave House is for those who believe in freedom. Whether you are an individualist living alone, or have a family that is not subject to meaningless rules and restrictions, you are someone who does not take part in the rat race and is not influenced by the crowd. Because ordinary forms and ordinary lives are not for you. You are the explorer. A seeker. You are a dreamer. And you would not blink an eye if you took off your suit and tie so that you could enjoy, if only for a moment, a liberating moment of childish exuberance in the crashing waves.