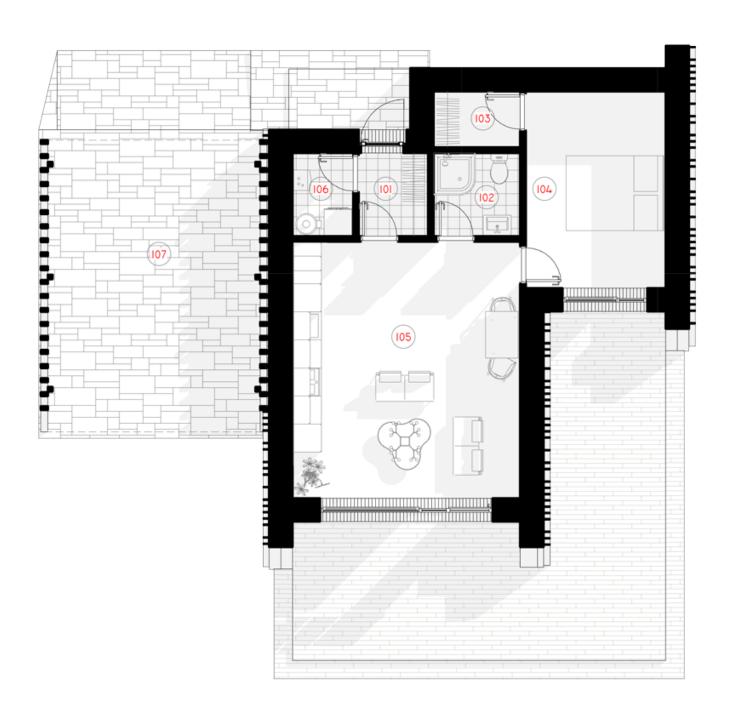

# **1ST FLOOR PLAN**

| TOTAL:                    | 78,44 m <sup>2</sup> |
|---------------------------|----------------------|
| 107 CARPORT               | 28,45 m <sup>2</sup> |
| 106 AUXILIARY ROOM        | 2,31 m <sup>2</sup>  |
| 105 LIVING ROOM - KITCHEN | 26,84 m <sup>2</sup> |
| 104 BEDROOM               | 12,66 m <sup>2</sup> |
| 103 CLOSET                | 2,23 m <sup>2</sup>  |
| 102 SANITARY ROOM         | 3,31 m <sup>2</sup>  |
| 101 TAMBOURINE            | 2,64 m <sup>2</sup>  |