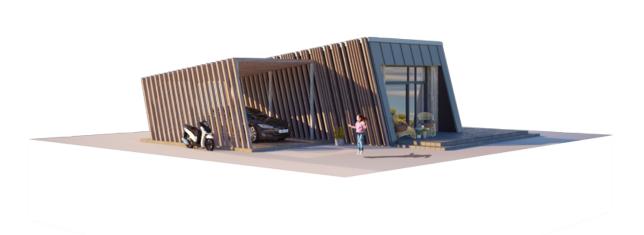

### **BENEFITS**

THE WILD WAVEEXTRA-SPACIOUS (WITH CARPORT)

This Wild Wave house is a contemporary solution for sustainable and environmentally (and budget-friendly) living. The single-storey solution perfectly brings out the aesthetics of this atypical façade geometry. This compact house is perfect for a single person or a couple, as well as a holiday retreat for the whole family.

The Wild Wave model is flexible and can be adapted to 50 m2, 80 m2, 110 m2, 140 m2 living or recreational areas. One- and two-story loft solutions are available. The Wild Wave model house can be purchased with different finishing and equipment levels.

# **1ST FLOOR PLAN**

| TOTAL:                    | 78,44 m <sup>2</sup> |
|---------------------------|----------------------|
| 107 CARPORT               | 28,45 m <sup>2</sup> |
| 106 AUXILIARY ROOM        | 2,31 m <sup>2</sup>  |
| 105 LIVING ROOM - KITCHEN | 26,84 m <sup>2</sup> |
| 104 BEDROOM               | 12,66 m <sup>2</sup> |
| 103 CLOSET                | 2,23 m <sup>2</sup>  |
| 102 SANITARY ROOM         | 3,31 m <sup>2</sup>  |
| 101 TAMBOURINE            | 2,64 m <sup>2</sup>  |