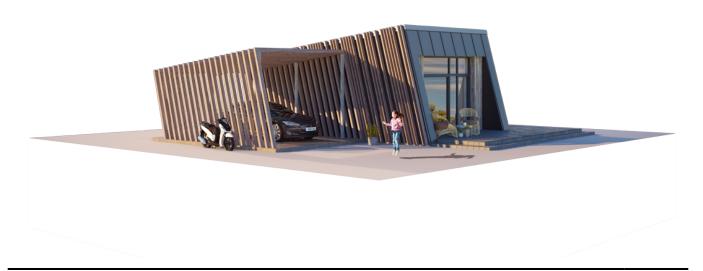

### **BENEFITS**

THE WILD WAVEEXTRA-SPACIOUS (WITH CARPORT)

This Wild Wave house is a contemporary solution for sustainable and environmentally (and budget-friendly) living. The single-storey solution perfectly brings out the aesthetics of this atypical façade geometry. This compact house is perfect for a single person or a couple, as well as a holiday retreat for the whole family.

The Wild Wave model is flexible and can be adapted to 50 m2, 80 m2, 110 m2, 140 m2 living or recreational areas. One- and two-story loft solutions are available. The Wild Wave model house can be purchased with different finishing and equipment levels.

# **1ST FLOOR PLAN**

| TOTAL:                    | 78,44 m <sup>2</sup> |
|---------------------------|----------------------|
| 107 CARPORT               | 28,45 m <sup>2</sup> |
| 106 AUXILIARY ROOM        | 2,31 m <sup>2</sup>  |
| 105 LIVING ROOM - KITCHEN | 26,84 m <sup>2</sup> |
| 104 BEDROOM               | 12,66 m <sup>2</sup> |
| 103 CLOSET                | 2,23 m <sup>2</sup>  |
| 102 SANITARY ROOM         | 3,31 m <sup>2</sup>  |
| 101 TAMBOURINE            | 2,64 m <sup>2</sup>  |