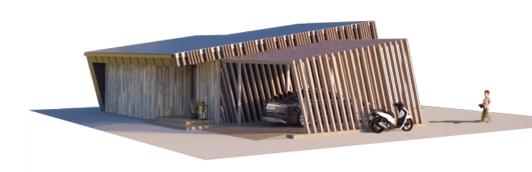

### **BENEFITS**

THE WILD WAVEEXTRA-SPACIOUS (WITH CARPORT)

This Wild Wave house is a contemporary solution for sustainable and environmentally (and budget-friendly) living. The single-storey solution perfectly brings out the aesthetics of this atypical façade geometry. This compact house is perfect for a single person or a couple, as well as a holiday retreat for the whole family.

The Wild Wave model is flexible and can be adapted to 50 m2, 80 m2, 110 m2, 140 m2 living or recreational areas. One- and two-story loft solutions are available. The Wild Wave model house can be purchased with different finishing and equipment levels.

# **1ST FLOOR PLAN**

| TOTAL:                    | 78,44 m <sup>2</sup> |
|---------------------------|----------------------|
| 107 CARPORT               | 28,45 m <sup>2</sup> |
| 106 AUXILIARY ROOM        | 2,31 m <sup>2</sup>  |
| 105 LIVING ROOM - KITCHEN | 26,84 m <sup>2</sup> |
| 104 BEDROOM               | 12,66 m <sup>2</sup> |
| 103 CLOSET                | 2,23 m <sup>2</sup>  |
| 102 SANITARY ROOM         | 3,31 m <sup>2</sup>  |
| 101 TAMBOURINE            | 2,64 m <sup>2</sup>  |