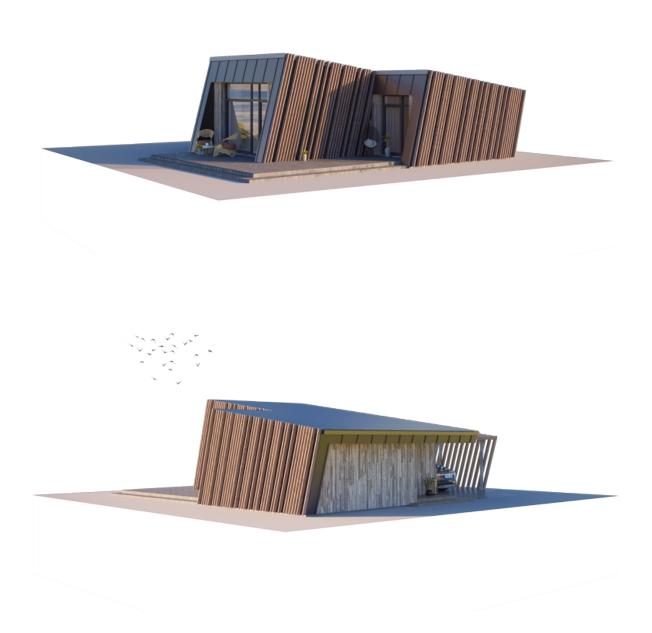

### **BENEFITS**

THE WILD WAVEEXTRA-SPACIOUS (WITH CARPORT)

This Wild Wave house is a contemporary solution for sustainable and environmentally (and budget-friendly) living. The single-storey solution perfectly brings out the aesthetics of this atypical façade geometry. This compact house is perfect for a single person or a couple, as well as a holiday retreat for the whole family.

It's true that this house is not for everyone. It is for those who love freedom and cannot live without it. The shape of the Wild Wave Original House represents the breaking wave that represents freedom, washing away all your worries and troubles. There are many speakers about freedom. Wild Wave homes are for those who truly live it.

The Wild Wave House is for those who believe in freedom. Whether you are an individualist living alone, or have a family that is not subject to meaningless rules and restrictions, you are someone who does not take part in the rat race and is not influenced by the crowd. Because ordinary forms and ordinary lives are not for you. You are the explorer. A seeker. You are a dreamer. And you would not blink an eye if you took off your suit and tie so that you could enjoy, if only for a moment, a liberating moment of childish exuberance in the crashing waves.

The Wild Wave model is flexible and can be adapted to 50 m2, 80 m2, 110 m2, 140 m2 living or recreational areas. One- and two-story loft solutions are available. The Wild Wave model house can be purchased with different finishing and equipment levels.