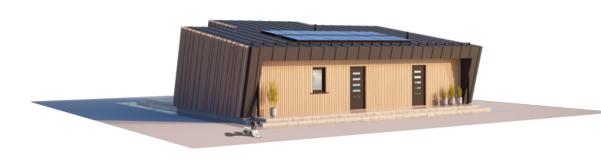

## THE WILD WAVE II

| LIVING AREA      | 62.41 |
|------------------|-------|
| TOTAL AREA       | 90.41 |
| NUMBER OF FLOORS | 1     |
| ROOF SLOPE       | 8     |
| BUILDING AREA    | 120.9 |
| LENGTH           | 12.65 |
| WIDTH            | 13.91 |
| HEIGHT           | 4.55  |

PRICE FROM

€ 40.000

This Wild Wave house is a contemporary solution for sustainable and environmentally (and budget-friendly) living. The single-storey solution perfectly brings out the aesthetics of this atypical façade geometry. This compact house is perfect for a single person or a couple, as well as a holiday retreat for the whole family.