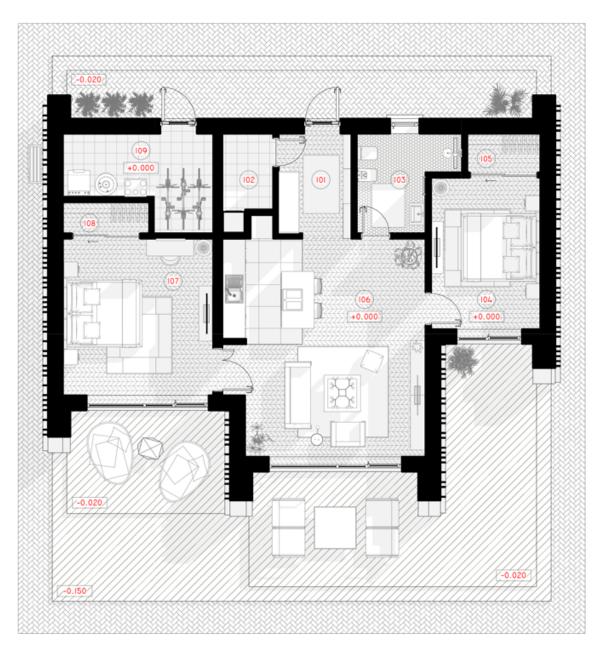

## **1ST FLOOR PLAN**

| 101<br>TAMBUR | 5.64 m <sup>2</sup> |
|---------------|---------------------|
| 102<br>PANTRY | 3.29 m <sup>2</sup> |

| TOTAL:                         | 90.41 m <sup>2</sup> |
|--------------------------------|----------------------|
| 109<br>PANTRY                  | 8.74 m <sup>2</sup>  |
| 108<br>WARDROBE                | 2.01 m <sup>2</sup>  |
| 107<br>BEDROOM                 | 17.72 m <sup>2</sup> |
| 106<br>LIVING ROOM-DINING ROOM | 32.25 m <sup>2</sup> |
| 105<br>WARDROBE                | 2.12 m <sup>2</sup>  |
| 104<br>BEDROOM                 | 12.45 m <sup>2</sup> |
| 103<br>WC                      | 6.19 m <sup>2</sup>  |