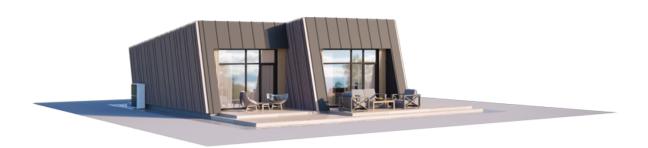

## THE WILD WAVE II

| LIVING AREA      | 62.41 |
|------------------|-------|
| TOTAL AREA       | 90.41 |
| NUMBER OF FLOORS | 1     |
| ROOF SLOPE       | 8     |
| BUILDING AREA    | 120.9 |
| LENGTH           | 12.65 |
| WIDTH            | 13.91 |
| HEIGHT           | 4.55  |

PRICE FROM

€ 40.000

This Wild Wave house is a contemporary solution for sustainable and environmentally (and budget-friendly) living. The single-storey solution perfectly brings out the aesthetics of this atypical façade geometry. This compact house is perfect for a single person or a couple, as well as a holiday retreat for the whole family.