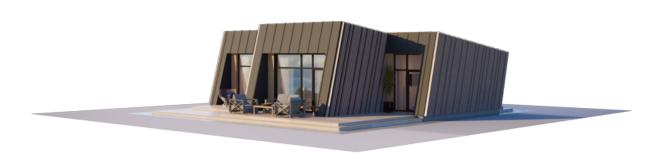

## THE WILD WAVE II

| LIVING AREA      | 62.41 |
|------------------|-------|
| TOTAL AREA       | 90.41 |
| NUMBER OF FLOORS | 1     |
| ROOF SLOPE       | 8     |
| BUILDING AREA    | 120.9 |
| LENGTH           | 12.65 |
| WIDTH            | 13.91 |
| HEIGHT           | 4.55  |

PRICE FROM

€ 40.000

This Wild Wave house is a contemporary solution for sustainable and environmentally (and budget-friendly) living. The single-storey solution perfectly brings out the aesthetics of this atypical façade geometry. This compact house is perfect for a single person or a couple, as well as a holiday retreat for the whole family.