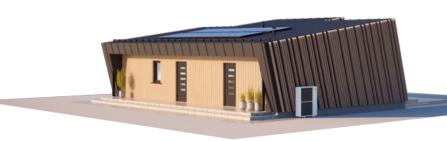

## THE WILD WAVE II

| LIVING AREA      | 62.41 |
|------------------|-------|
| TOTAL AREA       | 90.41 |
| NUMBER OF FLOORS | 1     |
| ROOF SLOPE       | 8     |
| BUILDING AREA    | 120.9 |
| LENGTH           | 12.65 |
| WIDTH            | 13.91 |
| HEIGHT           | 4.55  |

PRICE FROM

€ 40.000

This Wild Wave house is a contemporary solution for sustainable and environmentally (and budget-friendly) living. The single-storey solution perfectly brings out the aesthetics of this atypical façade geometry. This compact house is perfect for a single person or a couple, as well as a holiday retreat for the whole family.