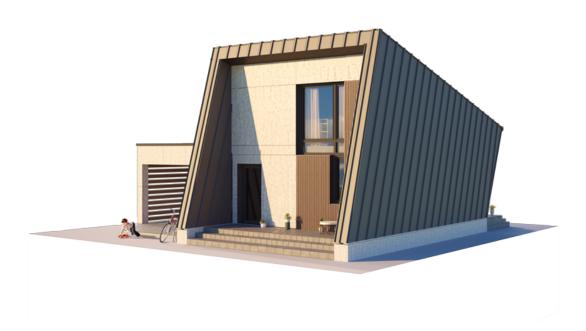

# THE WILD WAVE LOFT (WITH CARPORT)

| LIVING AREA      | 38.58  |
|------------------|--------|
| TOTAL AREA       | 49.04  |
| NUMBER OF FLOORS | 2      |
| ROOF SLOPE       | 16 / 2 |
| BUILDING AREA    | 111,27 |
| LENGTH           | 11,50  |
| WIDTH            | 13,10  |
| HEIGHT           | 6,90   |

PRICE FROM

€ 12.500

This Wild Wave house is a contemporary solution for sustainable and environmentally (and budget-friendly) living. The single-storey solution perfectly brings out the aesthetics of this atypical façade geometry. This compact house is perfect for a single person or a couple, as well as a holiday retreat for the whole family.

The Wild Wave model is flexible and can be adapted to 50 m2, 80 m2, 110 m2, 140 m2 living or recreational areas. One- and two-story loft solutions are available. The Wild Wave model house can be purchased with different finishing and equipment levels.