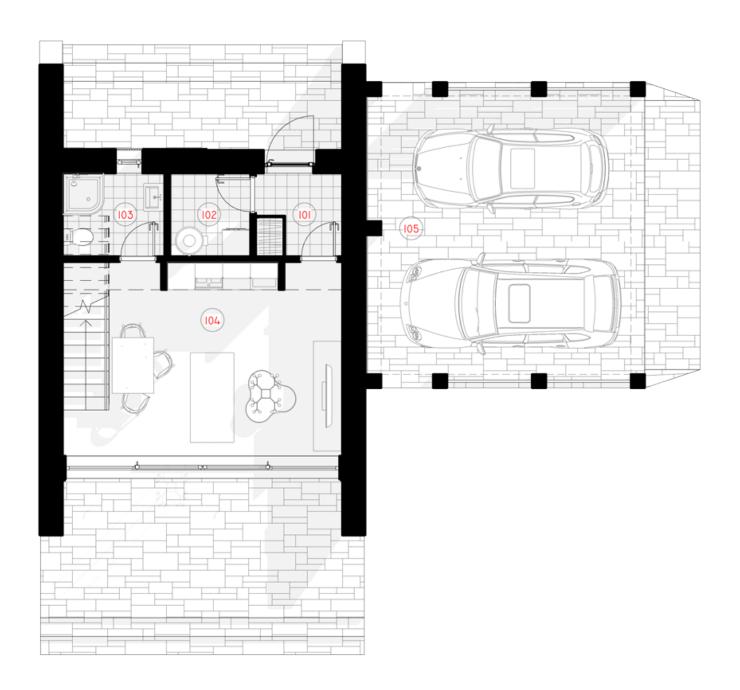

## **1ST FLOOR PLAN**

| TOTAL:                       | 65,03 m <sup>2</sup> |
|------------------------------|----------------------|
| 105<br>CARPORT               | 32,51 m <sup>2</sup> |
| 104<br>LIVING ROOM - KITCHEN | 22,07 m <sup>2</sup> |
| 103<br>SANITARY ROOM         | 3,96m <sup>2</sup>   |
| 102<br>AUXILIARY ROOM        | 3,13m <sup>2</sup>   |
| TAMBOURINE                   | 3,37 m <sup>2</sup>  |