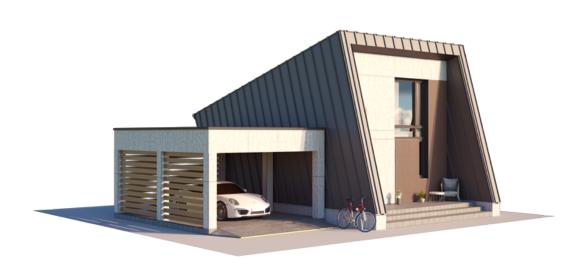

# THE WILD WAVE LOFT (WITH CARPORT)

| LIVING AREA      | 38.58  |
|------------------|--------|
| TOTAL AREA       | 49.04  |
| NUMBER OF FLOORS | 2      |
| ROOF SLOPE       | 16 / 2 |
| BUILDING AREA    | 111,27 |
| LENGTH           | 11,50  |
| WIDTH            | 13,10  |
| HEIGHT           | 6,90   |

PRICE FROM

€ 12.500

This Wild Wave house is a contemporary solution for sustainable and environmentally (and budget-friendly) living. The single-storey solution perfectly brings out the aesthetics of this atypical façade geometry. This compact house is perfect for a single person or a couple, as well as a holiday retreat for the whole family.