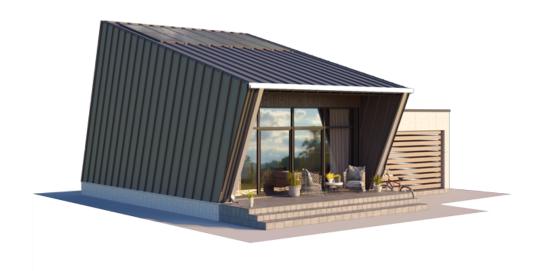

# THE WILD WAVE LOFT (WITH CARPORT)

| LIVING AREA      | 38.58  |
|------------------|--------|
| TOTAL AREA       | 49.04  |
| NUMBER OF FLOORS | 2      |
| ROOF SLOPE       | 16 / 2 |
| BUILDING AREA    | 111,27 |
| LENGTH           | 11,50  |
| WIDTH            | 13,10  |
| HEIGHT           | 6,90   |

PRICE FROM

€ 12.500

This Wild Wave house is a contemporary solution for sustainable and environmentally (and budget-friendly) living. The single-storey solution perfectly brings out the aesthetics of this atypical façade geometry. This compact house is perfect for a single person or a couple, as well as a holiday retreat for the whole family.

The Wild Wave model is flexible and can be adapted to 50 m2, 80 m2, 110 m2, 140 m2 living or recreational areas. One- and two-story loft solutions are available. The Wild Wave model house can be purchased with different finishing and equipment levels.