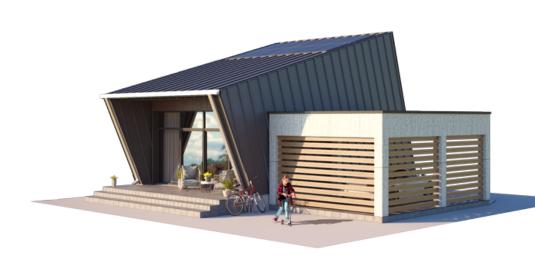

# THE WILD WAVE LOFT (WITH CARPORT)

| LIVING AREA      | 38.58  |
|------------------|--------|
| TOTAL AREA       | 49.04  |
| NUMBER OF FLOORS | 2      |
| ROOF SLOPE       | 16 / 2 |
| BUILDING AREA    | 111,27 |
| LENGTH           | 11,50  |
| WIDTH            | 13,10  |
| HEIGHT           | 6,90   |

PRICE FROM

€ 12.500

This Wild Wave house is a contemporary solution for sustainable and environmentally (and budget-friendly) living. The single-storey solution perfectly brings out the aesthetics of this atypical façade geometry. This compact house is perfect for a single person or a couple, as well as a holiday retreat for the whole family.

The Wild Wave model is flexible and can be adapted to 50 m2, 80 m2, 110 m2, 140 m2 living or recreational areas. One- and two-story loft solutions are available. The Wild Wave model house can be purchased with different finishing and equipment levels.