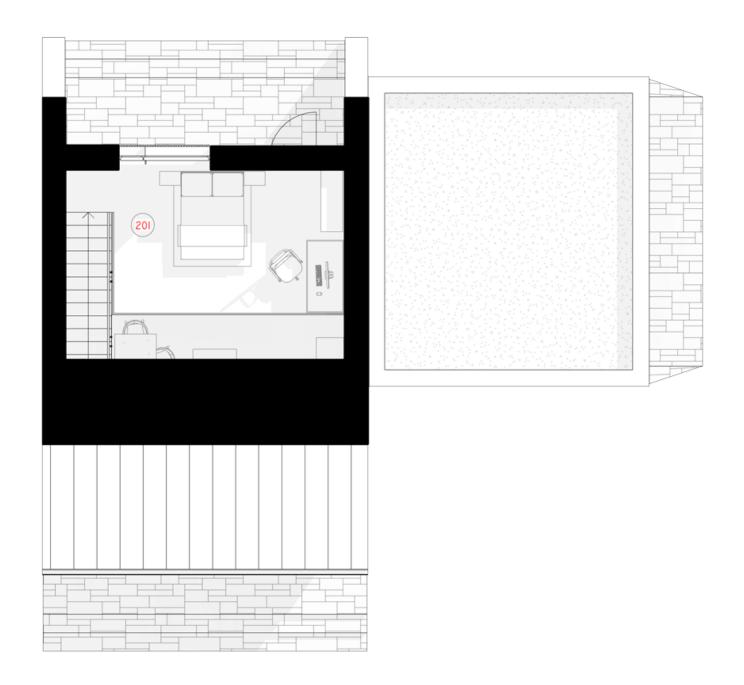

## **2ND FLOOR PLAN**

| TOTAL:  | 16,52 m <sup>2</sup> |
|---------|----------------------|
| BEDROOM | 16,52 m <sup>2</sup> |
| 201     |                      |