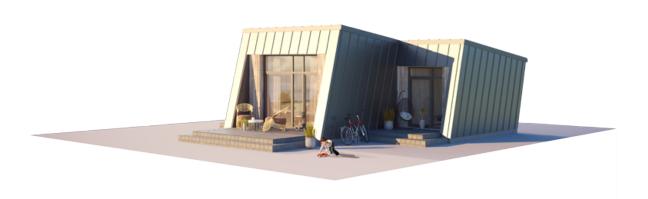

## THE WILD WAVE ORIGINAL

| LIVING AREA      | 42.15 |
|------------------|-------|
| TOTAL AREA       | 49.76 |
| NUMBER OF FLOORS | 1     |
| ROOF SLOPE       | 8     |
| BUILDING AREA    | 86,31 |
| LENGTH           | 10,05 |
| WIDTH            | 11,75 |
| HEIGHT           | 4,45  |

PRICE FROM

€ 11.680

This Wild Wave house is a contemporary solution for sustainable and environmentally (and budget-friendly) living. The single-storey solution perfectly brings out the aesthetics of this atypical façade geometry. This compact house is perfect for a single person or a couple, as well as a holiday retreat for the whole family.