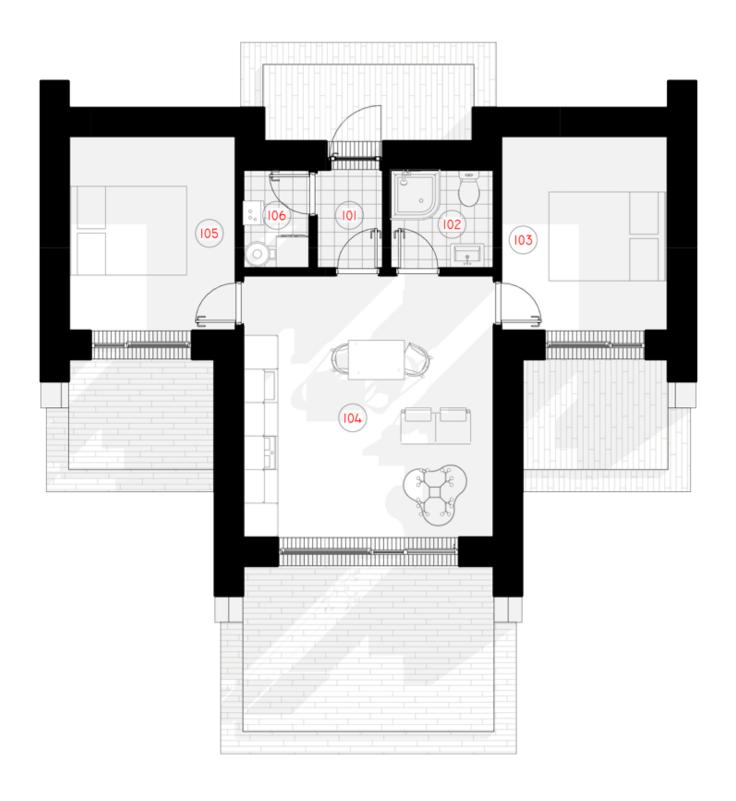

## **1ST FLOOR PLAN**

101 TAMBOURINE

| TOTAL:                       | 49,76 m <sup>2</sup> |
|------------------------------|----------------------|
| 106<br>AUXILIARY ROOM        | 2,14 m <sup>2</sup>  |
| 105<br>BEDROOM               | 10,50 m <sup>2</sup> |
| 104<br>LIVING ROOM - KITCHEN | 21,15 m <sup>2</sup> |
| 103<br>BEDROOM               | 10,50 m <sup>2</sup> |
| SANITARY ROOM                | 3,31 m <sup>2</sup>  |