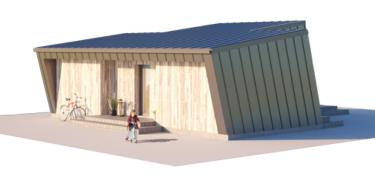

## THE WILD WAVE ORIGINAL

| LIVING AREA      | 42.15 |
|------------------|-------|
| TOTAL AREA       | 49.76 |
| NUMBER OF FLOORS | 1     |
| ROOF SLOPE       | 8     |
| BUILDING AREA    | 86,31 |
| LENGTH           | 10,05 |
| WIDTH            | 11,75 |
| HEIGHT           | 4,45  |

PRICE FROM

€ 11.680

This Wild Wave house is a contemporary solution for sustainable and environmentally (and budget-friendly) living. The single-storey solution perfectly brings out the aesthetics of this atypical façade geometry. This compact house is perfect for a single person or a couple, as well as a holiday retreat for the whole family.