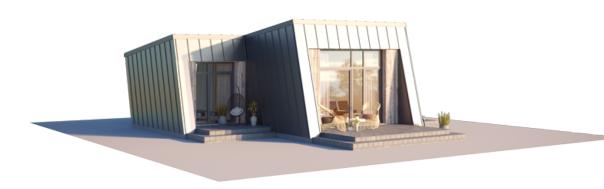

## THE WILD WAVE ORIGINAL

| LIVING AREA      | 42.15 |
|------------------|-------|
| TOTAL AREA       | 49.76 |
| NUMBER OF FLOORS | 1     |
| ROOF SLOPE       | 8     |
| BUILDING AREA    | 86,31 |
| LENGTH           | 10,05 |
| WIDTH            | 11,75 |
| HEIGHT           | 4,45  |

PRICE FROM

€ 11.680

This Wild Wave house is a contemporary solution for sustainable and environmentally (and budget-friendly) living. The single-storey solution perfectly brings out the aesthetics of this atypical façade geometry. This compact house is perfect for a single person or a couple, as well as a holiday retreat for the whole family.