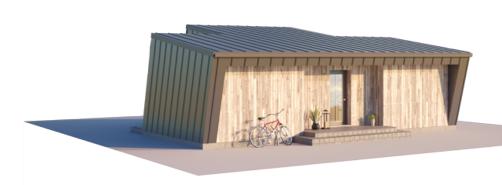

## THE WILD WAVE ORIGINAL

| LIVING AREA      | 42.15 |
|------------------|-------|
| TOTAL AREA       | 49.76 |
| NUMBER OF FLOORS | 1     |
| ROOF SLOPE       | 8     |
| BUILDING AREA    | 86,31 |
| LENGTH           | 10,05 |
| WIDTH            | 11,75 |
| HEIGHT           | 4,45  |

PRICE FROM

€ 11.680

This Wild Wave house is a contemporary solution for sustainable and environmentally (and budget-friendly) living. The single-storey solution perfectly brings out the aesthetics of this atypical façade geometry. This compact house is perfect for a single person or a couple, as well as a holiday retreat for the whole family.