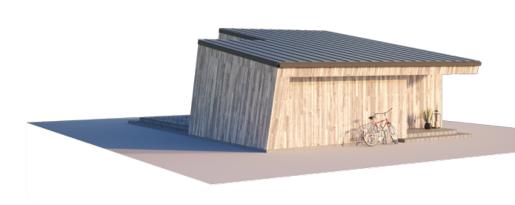

# THE WILD WAVE EXTRA-SPACIOUS

| LIVING AREA      | 39.5  |
|------------------|-------|
| TOTAL AREA       | 50    |
| NUMBER OF FLOORS | 1     |
| ROOF SLOPE       | 8     |
| BUILDING AREA    | 82,91 |
| LENGTH           | 11,50 |
| WIDTH            | 9,00  |
| HEIGHT           | 4,50  |

PRICE FROM

€ 11.680

This Wild Wave house is a contemporary solution for sustainable and environmentally (and budget-friendly) living. The single-storey solution perfectly brings out the aesthetics of this atypical façade geometry. This compact house is perfect for a single person or a couple, as well as a holiday retreat for the whole family.