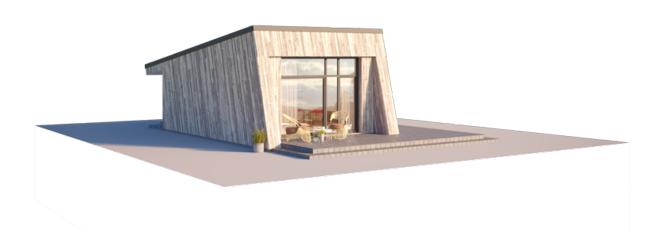

# THE WILD WAVE EXTRA-SPACIOUS

| LIVING AREA      | 39.5  |
|------------------|-------|
| TOTAL AREA       | 50    |
| NUMBER OF FLOORS | 1     |
| ROOF SLOPE       | 8     |
| BUILDING AREA    | 82,91 |
| LENGTH           | 11,50 |
| WIDTH            | 9,00  |
| HEIGHT           | 4,50  |

PRICE FROM

€ 11.680

This Wild Wave house is a contemporary solution for sustainable and environmentally (and budget-friendly) living. The single-storey solution perfectly brings out the aesthetics of this atypical façade geometry. This compact house is perfect for a single person or a couple, as well as a holiday retreat for the whole family.