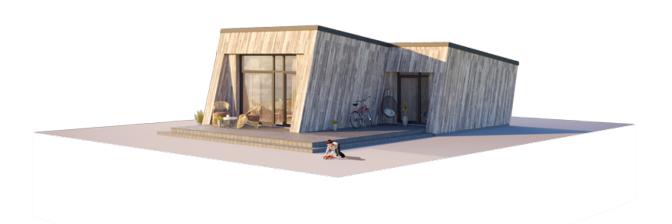

# THE WILD WAVE EXTRA-SPACIOUS

| LIVING AREA      | 39.5  |
|------------------|-------|
| TOTAL AREA       | 50    |
| NUMBER OF FLOORS | 1     |
| ROOF SLOPE       | 8     |
| BUILDING AREA    | 82,91 |
| LENGTH           | 11,50 |
| WIDTH            | 9,00  |
| HEIGHT           | 4,50  |

PRICE FROM

€ 11.680

This Wild Wave house is a contemporary solution for sustainable and environmentally (and budget-friendly) living. The single-storey solution perfectly brings out the aesthetics of this atypical façade geometry. This compact house is perfect for a single person or a couple, as well as a holiday retreat for the whole family.