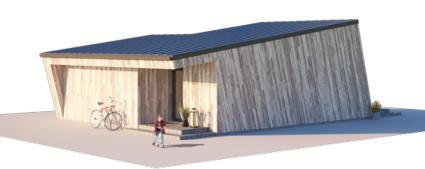

# THE WILD WAVE EXTRA-SPACIOUS

| LIVING AREA      | 39.5  |
|------------------|-------|
| TOTAL AREA       | 50    |
| NUMBER OF FLOORS | 1     |
| ROOF SLOPE       | 8     |
| BUILDING AREA    | 82,91 |
| LENGTH           | 11,50 |
| WIDTH            | 9,00  |
| HEIGHT           | 4,50  |

PRICE FROM

€ 11.680

This Wild Wave house is a contemporary solution for sustainable and environmentally (and budget-friendly) living. The single-storey solution perfectly brings out the aesthetics of this atypical façade geometry. This compact house is perfect for a single person or a couple, as well as a holiday retreat for the whole family.