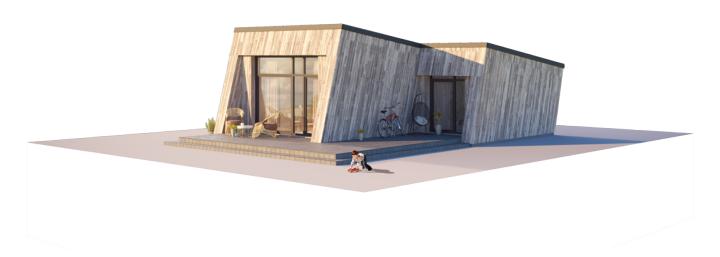

# THE WILD WAVE EXTRA-SPACIOUS

| LIVING AREA      | 39.5  |
|------------------|-------|
| TOTAL AREA       | 50    |
| NUMBER OF FLOORS | 1     |
| ROOF SLOPE       | 8     |
| BUILDING AREA    | 82,91 |
| LENGTH           | 11,50 |
| WIDTH            | 9,00  |
| HEIGHT           | 4,50  |

PRICE FROM

€ 11.680

This Wild Wave house is a contemporary solution for sustainable and environmentally (and budget-friendly) living. The single-storey solution perfectly brings out the aesthetics of this atypical façade geometry. This compact house is perfect for a single person or a couple, as well as a holiday retreat for the whole family.