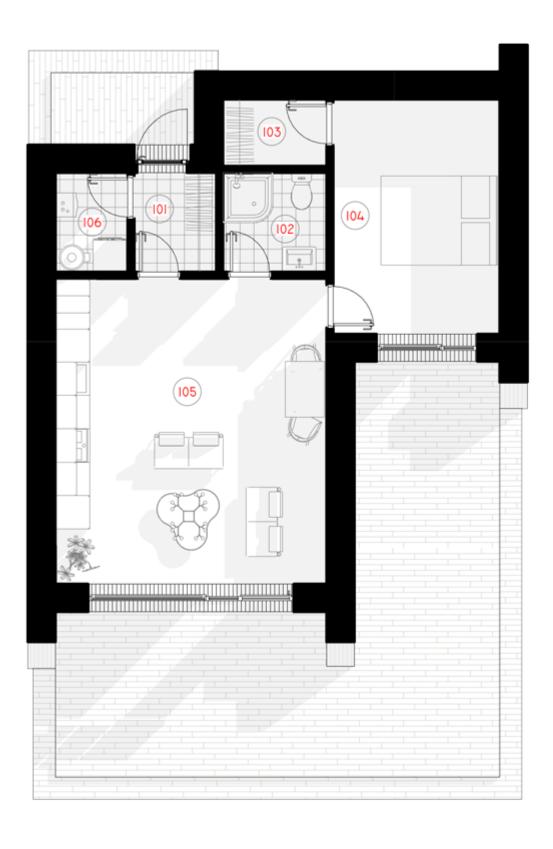

# **1ST FLOOR PLAN**

| TOTAL:                       | 50,00 m <sup>2</sup> |
|------------------------------|----------------------|
| 106<br>AUXILIARY ROOM        | 2,31 m <sup>2</sup>  |
| 105<br>LIVING ROOM - KITCHEN | 26,84 m <sup>2</sup> |
| 104<br>BEDROOM               | 12,66 m <sup>2</sup> |
| 103<br>CLOSET                | 2,23 m <sup>2</sup>  |
| 102<br>SANITARY ROOM         | 3,31 m <sup>2</sup>  |
| 101<br>TAMBOURINE            | 2,64 m <sup>2</sup>  |