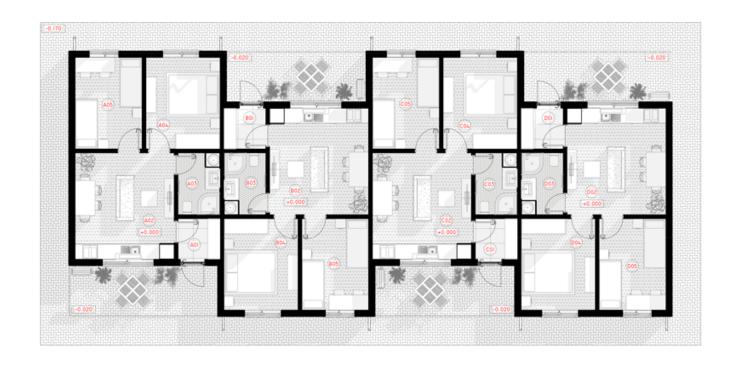

## **1ST FLOOR PLAN**

| VISO:                       | 46.04 m <sup>2</sup> |
|-----------------------------|----------------------|
| 05<br>BEDROOM               | 10.15 m <sup>2</sup> |
| 04<br>MASTER BEDROOM        | 11.27 m <sup>2</sup> |
| 03<br>BATHROOM              | 4.32 m <sup>2</sup>  |
| 02<br>LIVING - DINNING ROOM | 17.41 m <sup>2</sup> |
| 01<br>TAMBOUR               | 2.89 m <sup>2</sup>  |