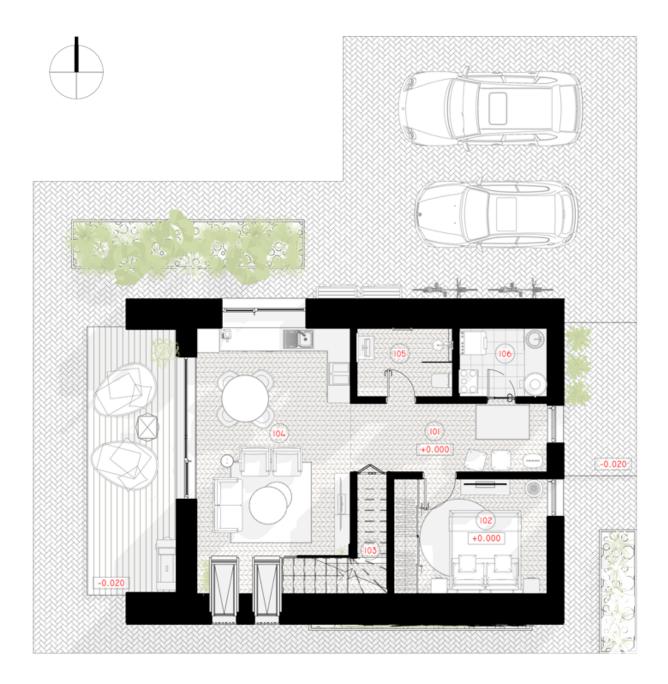

## **1ST FLOOR PLAN**

| 101 TAMBUR   | 9.18 m <sup>2</sup> |
|--------------|---------------------|
| 102 BEDROOM  | 12.00m <sup>2</sup> |
| 103 WARDROBE | 0.38m <sup>2</sup>  |

| TOTAL:                        | 56.09m <sup>2</sup>  |
|-------------------------------|----------------------|
| 106 BOILER / MECH. ROOM       | 4.14 m <sup>2</sup>  |
| 105 BATHROOM                  | 4.50 m <sup>2</sup>  |
| 104 LIVING - KITCHEN - DINING | 25.89 m <sup>2</sup> |

#### TOTAL:

 $10.05 \text{ m}^2$ 

19.73m<sup>2</sup>