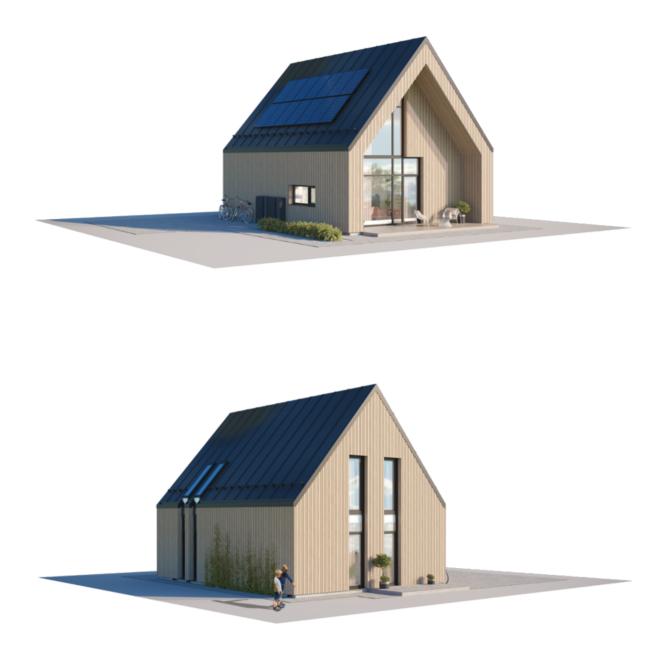

#### € 33.300

Small yet exceptionally cozy, evoking nostalgia - the words that best describe this modular home. The two-story building covers an area of 75.82 square meters, and its layout is thoughtfully designed to integrate spaces for leisure and recreation. The upper floor features a small relaxation area, a bedroom with a wardrobe, and a bathroom. The rooms on the lower floor are tailored for active living - they comprise a living room combined with a kitchen, a designated workspace, a guest or children's room, a wardrobe, and other utility rooms. Additionally, there's always space for your car - next to the house, there's a carport that can accommodate several family vehicles.

Small frame houses are in demand as they seamlessly blend into various urban, suburban, or rural landscapes. They easily integrate into the surroundings due to their aesthetic form and subtle exterior facade. Facade solutions can be adjusted according to the client's needs. Additionally, construction materials can be individually chosen, allowing for adjustments in the layout of the modular house.