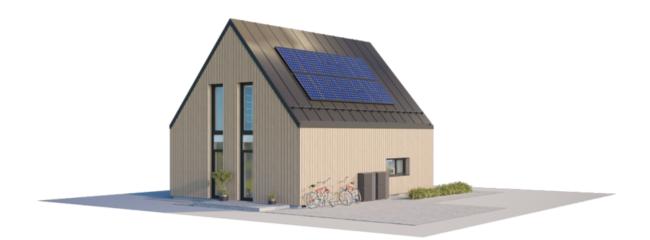

#### € 33.300

Small yet exceptionally cozy, evoking nostalgia - the words that best describe this modular home. The two-story building covers an area of 75.82 square meters, and its layout is thoughtfully designed to integrate spaces for leisure and recreation. The upper floor features a small relaxation area, a bedroom with a wardrobe, and a bathroom. The rooms on the lower floor are tailored for active living - they comprise a living room combined with a kitchen, a designated workspace, a guest or children's room, a wardrobe, and other utility rooms. Additionally, there's always space for your car - next to the house, there's a carport that can accommodate several family vehicles.

Small frame houses are in demand as they seamlessly blend into various urban, suburban, or rural landscapes. They easily integrate into the surroundings due to their aesthetic form and subtle exterior facade. Facade solutions can be adjusted according to the client's needs. Additionally, construction materials can be individually chosen, allowing for adjustments in the layout of the modular house.