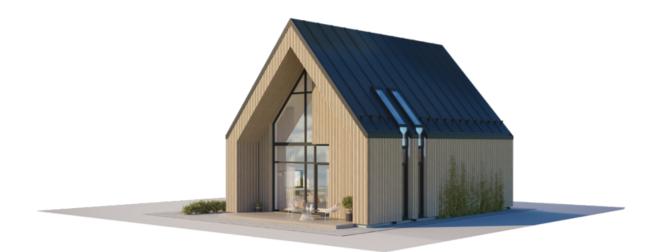

#### € 33.300

Small yet exceptionally cozy, evoking nostalgia - the words that best describe this modular home. The two-story building covers an area of 75.82 square meters, and its layout is thoughtfully designed to integrate spaces for leisure and recreation. The upper floor features a small relaxation area, a bedroom with a wardrobe, and a bathroom. The rooms on the lower floor are tailored for active living - they comprise a living room combined with a kitchen, a designated workspace, a guest or children's room, a wardrobe, and other utility rooms. Additionally, there's always space for your car - next to the house, there's a carport that can accommodate several family vehicles.

Small frame houses are in demand as they seamlessly blend into various urban, suburban, or rural landscapes. They easily integrate into the surroundings due to their aesthetic form and subtle exterior facade. Facade solutions can be adjusted according to the client's needs. Additionally, construction materials can be individually chosen, allowing for adjustments in the layout of the modular house.