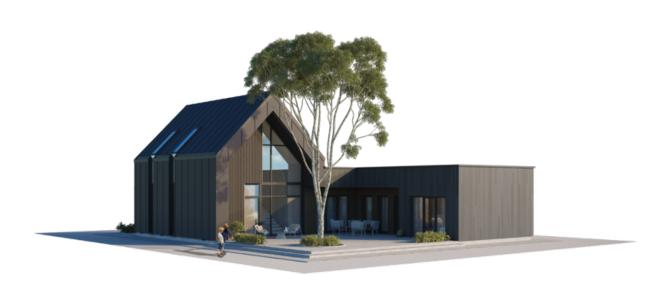

PRICE FROM

Living in a fast-paced environment often leaves little time to breathe fresh air and enjoy life here and now. For a brief pause after work or during vacations, NP5 has designed modular homes, THE SWEET CUPCAKE LOFT "L" SHAPE (WITH CARPORT), that captivate with their simplicity. They're crafted so that future residents would find everything they expect from a modern home: comfortable layout for adults and children, aesthetic interior and exterior finishes, a sturdy and durable house structure, and heating and ventilation solutions ensuring maximum comfort.

The 125.77 square meter modular homes can be adapted for both permanent living or vacation stays. How many occupants can it accommodate? It will comfortably accommodate a family with two children, a couple, or individuals living alone. Furthermore, there will always be space to host friends or family—next to the building, a terrace can be arranged where you can enjoy precious moments with loved ones or dedicate time to relaxation.