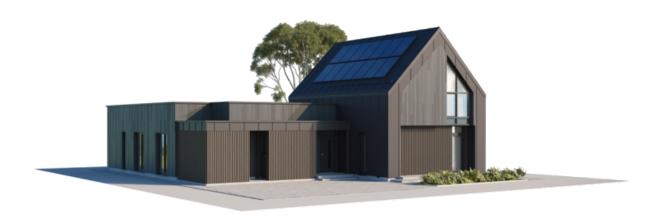

## THE SWEET CUPCAKE LOFT "L" SHAPE II

| LIVING AREA      | 91.87   |
|------------------|---------|
| TOTAL AREA       | 125.77  |
| NUMBER OF FLOORS | 2       |
| ROOF SLOPE       | 45 ir 6 |
| BUILDING AREA    | 184,42  |
| LENGTH           | 18,15   |
| WIDTH            | 16,30   |

PRICE FROM

Living in a fast-paced environment often leaves little time to breathe fresh air and enjoy life here and now. For a brief pause after work or during vacations, NP5 has designed modular homes, THE SWEET CUPCAKE LOFT "L" SHAPE (WITH CARPORT), that captivate with their simplicity. They're crafted so that future residents would find everything they expect from a modern home: comfortable layout for adults and children, aesthetic interior and exterior finishes, a sturdy and durable house structure, and heating and ventilation solutions ensuring maximum comfort.

The 125.77 square meter modular homes can be adapted for both permanent living or vacation stays. How many occupants can it accommodate? It will comfortably accommodate a family with two children, a couple, or individuals living alone. Furthermore, there will always be space to host friends or family—next to the building, a terrace can be arranged where you can enjoy precious moments with loved ones or dedicate time to relaxation.