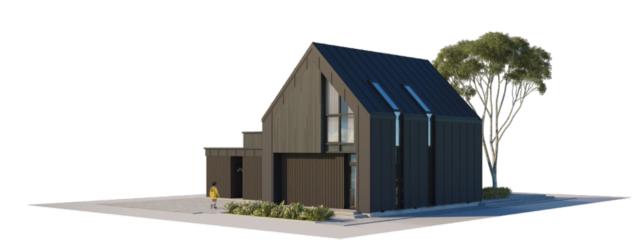

PRICE FROM

Living in a fast-paced environment often leaves little time to breathe fresh air and enjoy life here and now. For a brief pause after work or during vacations, NP5 has designed modular homes, THE SWEET CUPCAKE LOFT "L" SHAPE (WITH CARPORT), that captivate with their simplicity. They're crafted so that future residents would find everything they expect from a modern home: comfortable layout for adults and children, aesthetic interior and exterior finishes, a sturdy and durable house structure, and heating and ventilation solutions ensuring maximum comfort.

The 125.77 square meter modular homes can be adapted for both permanent living or vacation stays. How many occupants can it accommodate? It will comfortably accommodate a family with two children, a couple, or individuals living alone. Furthermore, there will always be space to host friends or family—next to the building, a terrace can be arranged where you can enjoy precious moments with loved ones or dedicate time to relaxation.