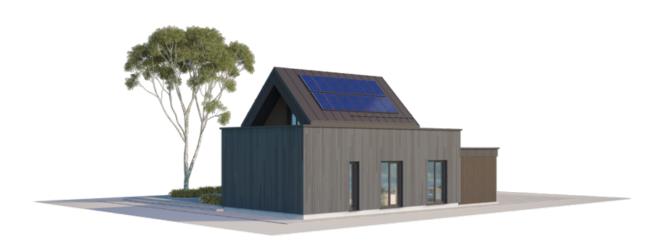

PRICE FROM

Living in a fast-paced environment often leaves little time to breathe fresh air and enjoy life here and now. For a brief pause after work or during vacations, NP5 has designed modular homes, THE SWEET CUPCAKE LOFT "L" SHAPE (WITH CARPORT), that captivate with their simplicity. They're crafted so that future residents would find everything they expect from a modern home: comfortable layout for adults and children, aesthetic interior and exterior finishes, a sturdy and durable house structure, and heating and ventilation solutions ensuring maximum comfort.

The 125.77 square meter modular homes can be adapted for both permanent living or vacation stays. How many occupants can it accommodate? It will comfortably accommodate a family with two children, a couple, or individuals living alone. Furthermore, there will always be space to host friends or family—next to the building, a terrace can be arranged where you can enjoy precious moments with loved ones or dedicate time to relaxation.