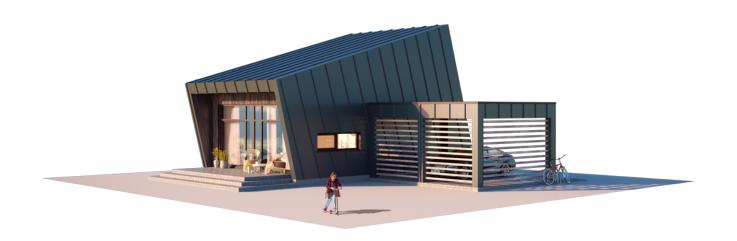

# THE WILD WAVE LOFT II (WITH CARPORT)

| LIVING AREA      | 48.34  |
|------------------|--------|
| TOTAL AREA       | 79.79  |
| NUMBER OF FLOORS | 2      |
| ROOF SLOPE       | 16     |
| BUILDING AREA    | 102.12 |
| LENGTH           | 12.59  |
| WIDTH            | 13.83  |
| HEIGHT           | 7.5    |

#### **BENEFITS**

THE WILD WAVE LOFT II(WITH CARPORT)

This Wild Wave house is a contemporary solution for sustainable and environmentally (and budget-friendly) living. The single-storey solution perfectly brings out the aesthetics of this atypical façade geometry. This compact house is perfect for a single person or a couple, as well as a holiday retreat for the whole family.

The Wild Wave model is flexible and can be adapted to 50 m2, 80 m2, 110 m2, 140 m2 living or recreational areas. One- and two-story loft solutions are available. The Wild Wave model house can be purchased with different finishing and equipment levels.