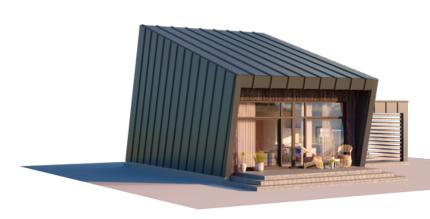

# THE WILD WAVE LOFT II (WITH CARPORT)

| LIVING AREA      | 48.34  |
|------------------|--------|
| TOTAL AREA       | 79.79  |
| NUMBER OF FLOORS | 2      |
| ROOF SLOPE       | 16     |
| BUILDING AREA    | 102.12 |
| LENGTH           | 12.59  |
| WIDTH            | 13.83  |
| HEIGHT           | 7.5    |

#### **BENEFITS**

THE WILD WAVE LOFT II(WITH CARPORT)

This Wild Wave house is a contemporary solution for sustainable and environmentally (and budget-friendly) living. The single-storey solution perfectly brings out the aesthetics of this atypical façade geometry. This compact house is perfect for a single person or a couple, as well as a holiday retreat for the whole family.