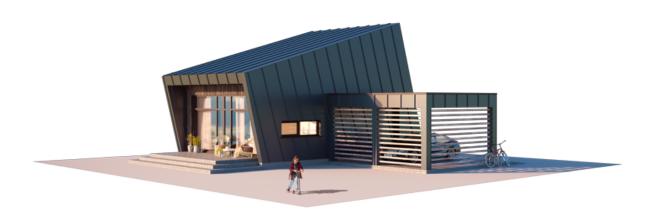

# THE WILD WAVE LOFT II (WITH CARPORT)

| LIVING AREA      | 48.34  |
|------------------|--------|
| TOTAL AREA       | 79.79  |
| NUMBER OF FLOORS | 2      |
| ROOF SLOPE       | 16     |
| BUILDING AREA    | 102.12 |
| LENGTH           | 12.59  |
| WIDTH            | 13.83  |
| HEIGHT           | 7.5    |

#### **BENEFITS**

THE WILD WAVE LOFT II(WITH CARPORT)

This Wild Wave house is a contemporary solution for sustainable and environmentally (and budget-friendly) living. The single-storey solution perfectly brings out the aesthetics of this atypical façade geometry. This compact house is perfect for a single person or a couple, as well as a holiday retreat for the whole family.