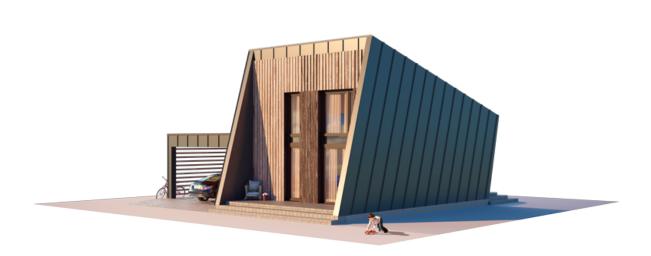

# THE WILD WAVE LOFT II (WITH CARPORT)

| LIVING AREA      | 48.34  |
|------------------|--------|
| TOTAL AREA       | 79.79  |
| NUMBER OF FLOORS | 2      |
| ROOF SLOPE       | 16     |
| BUILDING AREA    | 102.12 |
| LENGTH           | 12.59  |
| WIDTH            | 13.83  |
| HEIGHT           | 7.5    |

#### **BENEFITS**

THE WILD WAVE LOFT II(WITH CARPORT)

This Wild Wave house is a contemporary solution for sustainable and environmentally (and budget-friendly) living. The single-storey solution perfectly brings out the aesthetics of this atypical façade geometry. This compact house is perfect for a single person or a couple, as well as a holiday retreat for the whole family.

It's true that this house is not for everyone. It is for those who love freedom and cannot live without it. The shape of the Wild Wave Original House represents the breaking wave that represents freedom, washing away all your worries and troubles. There are many speakers about freedom. Wild Wave homes are for those who truly live it.

The Wild Wave House is for those who believe in freedom. Whether you are an individualist living alone, or have a family that is not subject to meaningless rules and restrictions, you are someone who does not take part in the rat race and is not influenced by the crowd. Because ordinary forms and ordinary lives are not for you. You are the explorer. A seeker. You are a dreamer. And you would not blink an eye if you took off your suit and tie so that you could enjoy, if only for a moment, a liberating moment of childish exuberance in the crashing waves.

The Wild Wave model is flexible and can be adapted to 50 m2, 80 m2, 110 m2, 140 m2 living or recreational areas. One- and two-story loft solutions are available. The Wild Wave model house can be purchased with different finishing and equipment levels.