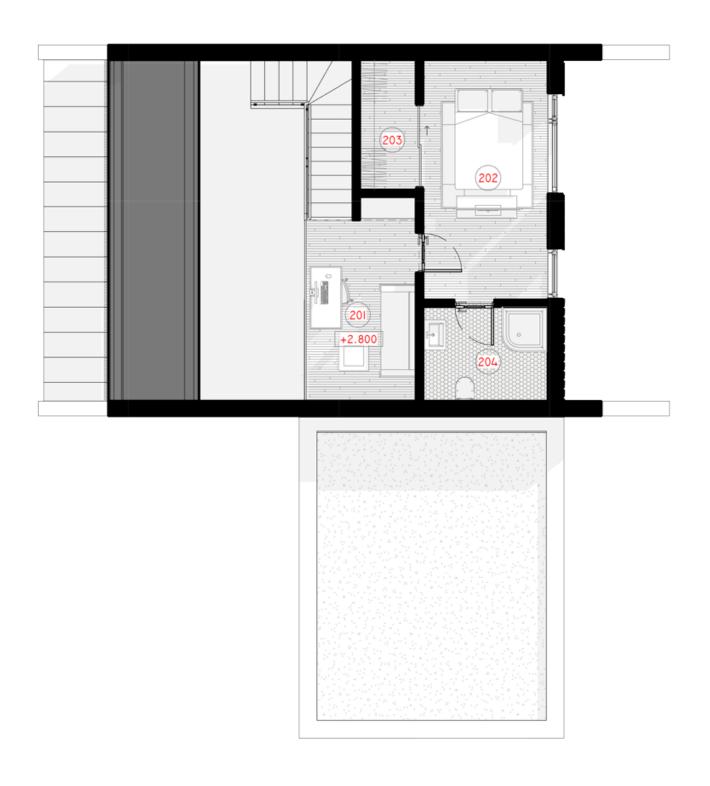

# **2ND FLOOR PLAN**

| 201 REST ZONE | 7.91 m |
|---------------|--------|
|               |        |

202 BEDROOM 11.88 m<sup>2</sup>

| TOTAL:       | 27.36 m <sup>2</sup> |
|--------------|----------------------|
| 204 BATHROOM | 4.67 m <sup>2</sup>  |
| 203 WARDROBE | 2.90 m <sup>2</sup>  |