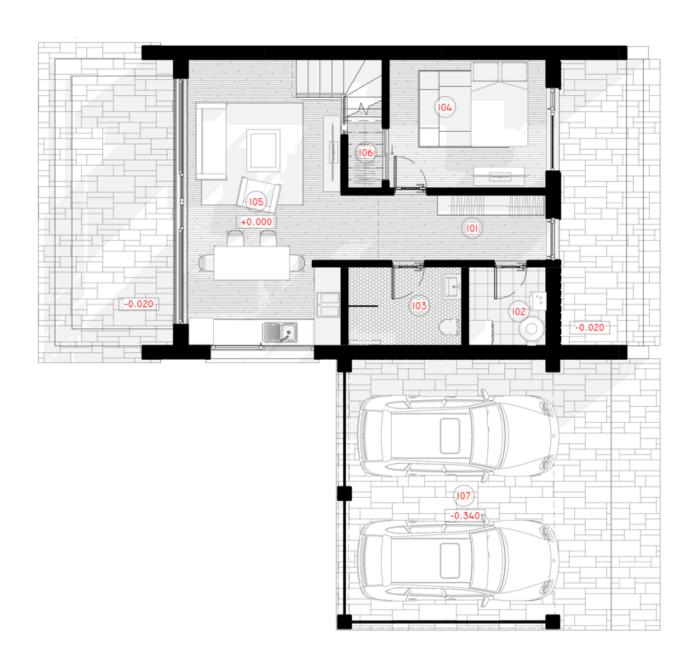

### **1ST FLOOR PLAN**

| 101 HALL        | 6.27 m <sup>2</sup>  |
|-----------------|----------------------|
| 102 BOILER ROOM | 3.49 m <sup>2</sup>  |
| 103 BATHROOM    | 5.11 m <sup>2</sup>  |
| 104 ROOM        | 11.49 m <sup>2</sup> |

| TOTAL:                    | 82.58 m <sup>2</sup> |
|---------------------------|----------------------|
| 107 CARPORT               | 30.14 m <sup>2</sup> |
| 106 WARDROBE              | 1.11 m <sup>2</sup>  |
| 105 LIVING ROOM - KITCHEN | 24.97 m <sup>2</sup> |