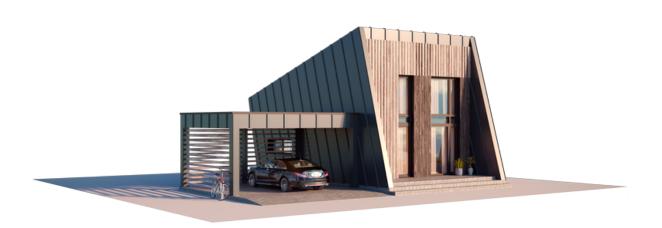

# THE WILD WAVE LOFT II (WITH CARPORT)

| LIVING AREA      | 48.34  |
|------------------|--------|
| TOTAL AREA       | 79.79  |
| NUMBER OF FLOORS | 2      |
| ROOF SLOPE       | 16     |
| BUILDING AREA    | 102.12 |
| LENGTH           | 12.59  |
| WIDTH            | 13.83  |
| HEIGHT           | 7.5    |

#### **BENEFITS**

THE WILD WAVE LOFT II(WITH CARPORT)

This Wild Wave house is a contemporary solution for sustainable and environmentally (and budget-friendly) living. The single-storey solution perfectly brings out the aesthetics of this atypical façade geometry. This compact house is perfect for a single person or a couple, as well as a holiday retreat for the whole family.