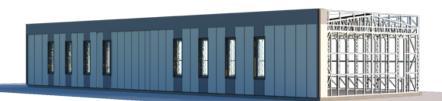

#### PREFABRICATED WAREHOUSE "S"

| TOTAL AREA       | 224    |
|------------------|--------|
| NUMBER OF FLOORS | 1      |
| ROOF SLOPE       | 7      |
| BUILDING AREA    | 187.57 |
| LENGTH           | 18.8   |
| WIDTH            | 12.34  |
| HEIGHT           | 6.5    |
|                  |        |