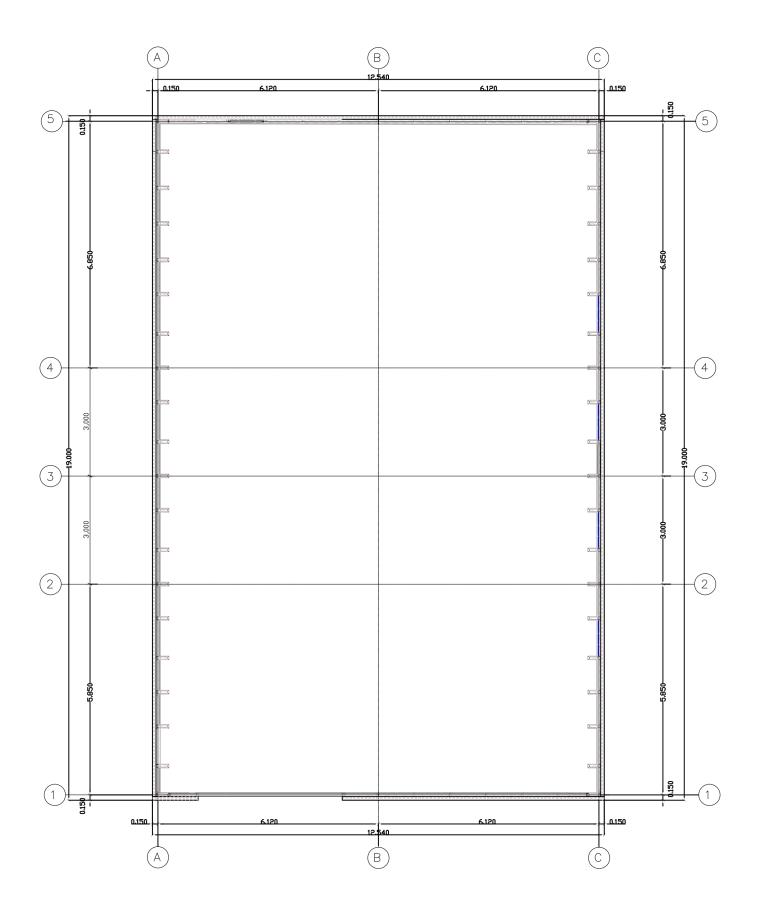

# **1ST FLOOR PLAN**

| 101 AREA | 224 m <sup>2</sup>        |
|----------|---------------------------|
| TOTAL:   | <b>224</b> m <sup>2</sup> |