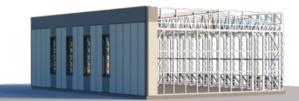

#### PREFABRICATED WAREHOUSE "S"

| TOTAL AREA       | 224    |
|------------------|--------|
| NUMBER OF FLOORS | 1      |
| ROOF SLOPE       | 7      |
| BUILDING AREA    | 187.57 |
| LENGTH           | 18.8   |
| WIDTH            | 12.34  |
| HEIGHT           | 6.5    |
|                  |        |