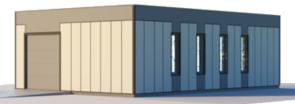

#### PREFABRICATED WAREHOUSE "S"

| TOTAL AREA       | 224    |
|------------------|--------|
| NUMBER OF FLOORS | 1      |
| ROOF SLOPE       | 7      |
| BUILDING AREA    | 187.57 |
| LENGTH           | 18.8   |
| WIDTH            | 12.34  |
| HEIGHT           | 6.5    |
|                  |        |