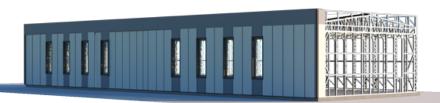

#### PREFABRICATED WAREHOUSE "S"

| TOTAL AREA       | 224    |
|------------------|--------|
| NUMBER OF FLOORS | 1      |
| ROOF SLOPE       | 7      |
| BUILDING AREA    | 187.57 |
| LENGTH           | 18.8   |
| WIDTH            | 12.34  |
| HEIGHT           | 6.5    |
|                  |        |