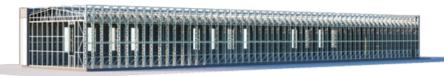

# PREPARABLE WAREHOUSE "L"

| NUMBER OF FLOORS | 1      |
|------------------|--------|
| ROOF SLOPE       | 7      |
| BUILDING AREA    | 333.75 |
| LENGTH           | 56.4   |
| WIDTH            | 12.34  |
| HEIGHT           | 6.5    |