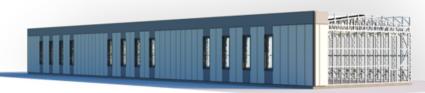

# PREPARABLE WAREHOUSE "L"

| NUMBER OF FLOORS | 1      |
|------------------|--------|
| ROOF SLOPE       | 7      |
| BUILDING AREA    | 333.75 |
| LENGTH           | 56.4   |
| WIDTH            | 12.34  |
| HEIGHT           | 6.5    |