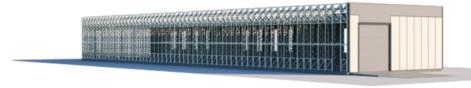

# PREPARABLE WAREHOUSE "L"

| NUMBER OF FLOORS | 1      |
|------------------|--------|
| ROOF SLOPE       | 7      |
| BUILDING AREA    | 333.75 |
| LENGTH           | 56.4   |
| WIDTH            | 12.34  |
| HEIGHT           | 6.5    |