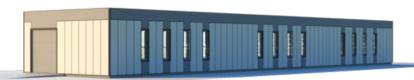

# PREPARABLE WAREHOUSE "L"

| NUMBER OF FLOORS | 1      |
|------------------|--------|
| ROOF SLOPE       | 7      |
| BUILDING AREA    | 333.75 |
| LENGTH           | 56.4   |
| WIDTH            | 12.34  |
| HEIGHT           | 6.5    |